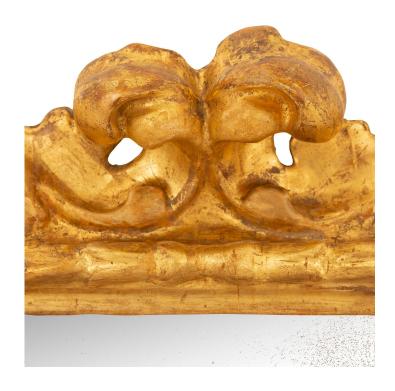

3415 South Dixie Highway, West Palm Beach, FL. 33405 Tel. 561.835.1319 Fax 561.835.1379

A charming and most decorative pair of Italian early 18th century Baroque period giltwood mirrors. Each mirror retains its original mirror plates set within an elegant straight mottled border. The beautiful frames display most decorative elaborate scrolled foliate designs and beautiful acanthus leaves. All original gilt throughout.