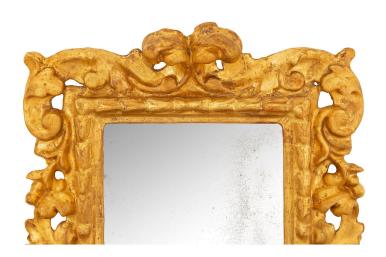

3415 South Dixie Highway, West Palm Beach, FL. 33405 Tel. 561.835.1319 Fax 561.835.1379

A charming and most decorative pair of Italian early 18th century Baroque period giltwood mirrors. Each mirror retains its original mirror plates set within an elegant straight mottled border. The beautiful frames display most decorative elaborate scrolled foliate designs and beautiful acanthus leaves. All original gilt throughout.