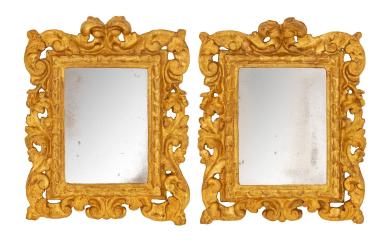

3415 South Dixie Highway, West Palm Beach, FL. 33405 Tel. 561.835.1319 Fax 561.835.1379

A charming and most decorative pair of Italian early 18th century Baroque period giltwood mirrors. Each mirror retains its original mirror plates set within an elegant straight mottled border. The beautiful frames display most decorative elaborate scrolled foliate designs and beautiful acanthus leaves. All original gilt throughout.