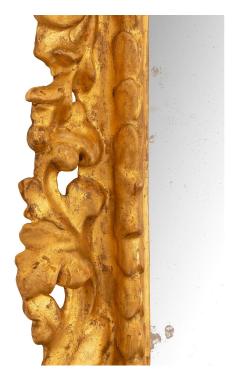

3415 South Dixie Highway, West Palm Beach, FL. 33405 Tel. 561.835.1319 Fax 561.835.1379

A charming and most decorative pair of Italian early 18th century Baroque period giltwood mirrors. Each mirror retains its original mirror plates set within an elegant straight mottled border. The beautiful frames display most decorative elaborate scrolled foliate designs and beautiful acanthus leaves. All original gilt throughout.