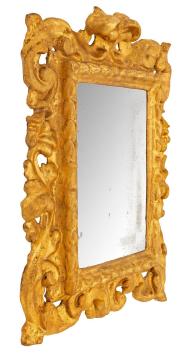

3415 South Dixie Highway, West Palm Beach, FL. 33405 Tel. 561.835.1319 Fax 561.835.1379

A charming and most decorative pair of Italian early 18th century Baroque period giltwood mirrors. Each mirror retains its original mirror plates set within an elegant straight mottled border. The beautiful frames display most decorative elaborate scrolled foliate designs and beautiful acanthus leaves. All original gilt throughout.