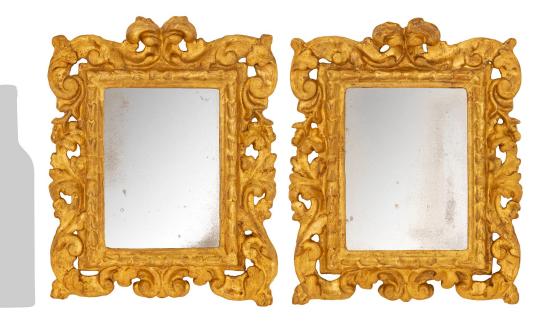

3415 South Dixie Highway, West Palm Beach, FL. 33405 Tel. 561.835.1319 Fax 561.835.1379

A charming and most decorative pair of Italian early 18th century Baroque period giltwood mirrors. Each mirror retains its original mirror plates set within an elegant straight mottled border. The beautiful frames display most decorative elaborate scrolled foliate designs and beautiful acanthus leaves. All original gilt throughout.