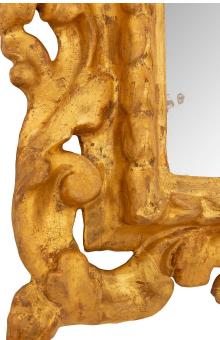

3415 South Dixie Highway, West Palm Beach, FL. 33405 Tel. 561.835.1319 Fax 561.835.1379

A charming and most decorative pair of Italian early 18th century Baroque period giltwood mirrors. Each mirror retains its original mirror plates set within an elegant straight mottled border. The beautiful frames display most decorative elaborate scrolled foliate designs and beautiful acanthus leaves. All original gilt throughout.