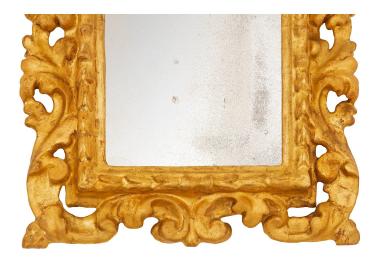

3415 South Dixie Highway, West Palm Beach, FL. 33405 Tel. 561.835.1319 Fax 561.835.1379

A charming and most decorative pair of Italian early 18th century Baroque period giltwood mirrors. Each mirror retains its original mirror plates set within an elegant straight mottled border. The beautiful frames display most decorative elaborate scrolled foliate designs and beautiful acanthus leaves. All original gilt throughout.