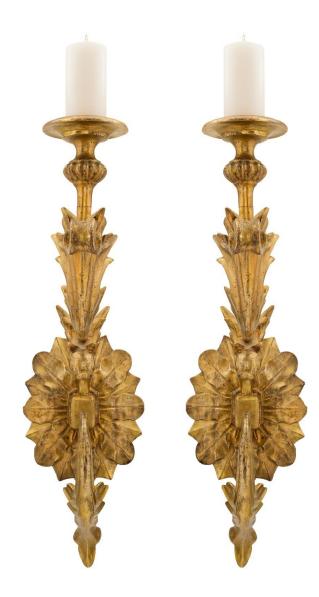

3415 South Dixie Highway, West Palm Beach, FL. 33405 Tel. 561.835.1319 Fax 561.835.1379

A very decorative and large scale pair of Italian early 19th century giltwood Bras de Lumière sconces. Each sconce has an attractive oval foliate gilt back plate supporting the impressive and fanciful 'S' scrolled arm. The arm has three large acanthus leaves leading to the vertical circular stem holding the candle. All original gilt throughout.