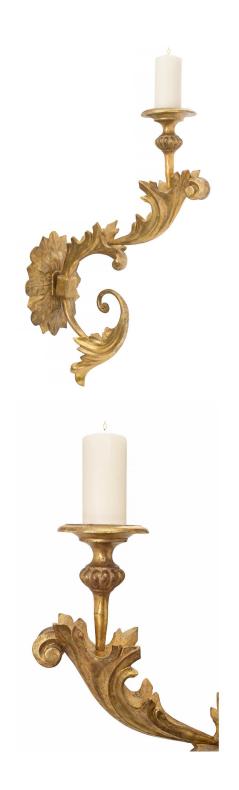

3415 South Dixie Highway, West Palm Beach, FL. 33405 Tel. 561.835.1319 Fax 561.835.1379

A very decorative and large scale pair of Italian early 19th century giltwood Bras de Lumière sconces. Each sconce has an attractive oval foliate gilt back plate supporting the impressive and fanciful 'S' scrolled arm. The arm has three large acanthus leaves leading to the vertical circular stem holding the candle. All original gilt throughout.