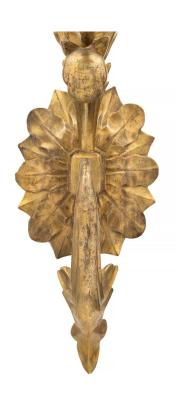

3415 South Dixie Highway, West Palm Beach, FL. 33405 Tel. 561.835.1319 Fax 561.835.1379

A very decorative and large scale pair of Italian early 19th century giltwood Bras de Lumière sconces. Each sconce has an attractive oval foliate gilt back plate supporting the impressive and fanciful 'S' scrolled arm. The arm has three large acanthus leaves leading to the vertical circular stem holding the candle. All original gilt throughout.

Item #9393 H: 40 in L: 11 in D: 23 in List Price: \$13,800.00