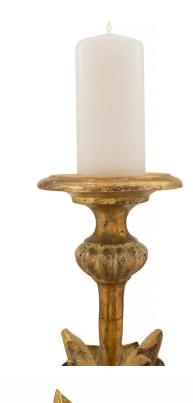

3415 South Dixie Highway, West Palm Beach, FL. 33405 Tel. 561.835.1319 Fax 561.835.1379

A very decorative and large scale pair of Italian early 19th century giltwood Bras de Lumière sconces. Each sconce has an attractive oval foliate gilt back plate supporting the impressive and fanciful 'S' scrolled arm. The arm has three large acanthus leaves leading to the vertical circular stem holding the candle. All original gilt throughout.