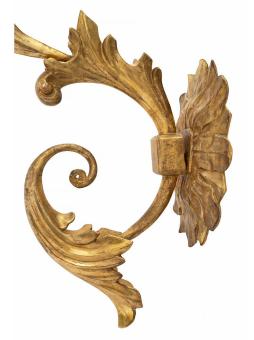

3415 South Dixie Highway, West Palm Beach, FL. 33405 Tel. 561.835.1319 Fax 561.835.1379

A very decorative and large scale pair of Italian early 19th century giltwood Bras de Lumière sconces. Each sconce has an attractive oval foliate gilt back plate supporting the impressive and fanciful 'S' scrolled arm. The arm has three large acanthus leaves leading to the vertical circular stem holding the candle. All original gilt throughout.