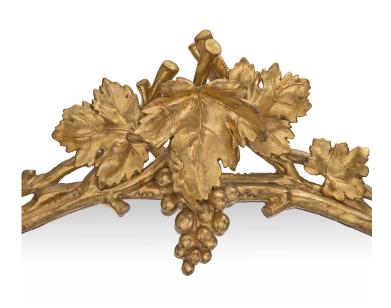

3415 South Dixie Highway, West Palm Beach, FL. 33405 Tel. 561.835.1319 Fax 561.835.1379

A lovely and unique pair of Italian early 19th century giltwood mirrors. Each mirror is framed within a branch like giltwood border with wonderful movement. The bottom is centered by two branches coming together and overlapping with large oak leaves at the corners. At each side are grape clusters amidst oak leaves. The impressive and decorative top crown is adorned with many large richly carved oak leaves. All original gilt.