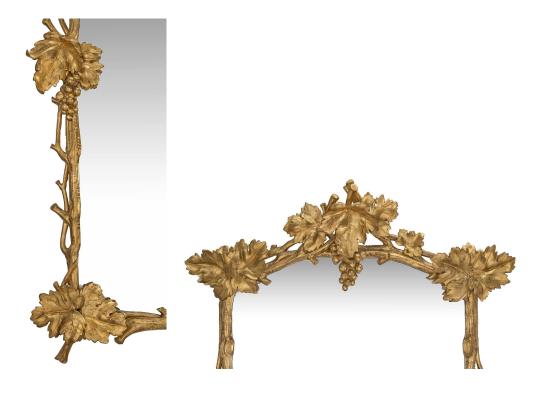

3415 South Dixie Highway, West Palm Beach, FL. 33405 Tel. 561.835.1319 Fax 561.835.1379

A lovely and unique pair of Italian early 19th century giltwood mirrors. Each mirror is framed within a branch like giltwood border with wonderful movement. The bottom is centered by two branches coming together and overlapping with large oak leaves at the corners. At each side are grape clusters amidst oak leaves. The impressive and decorative top crown is adorned with many large richly carved oak leaves. All original gilt.

Item #8267A H: 56 in L: 33 in D: 4 in List Price: \$48,900.00