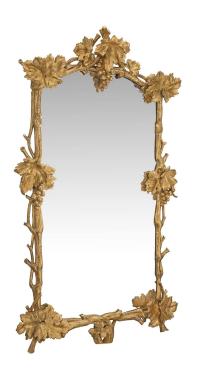

3415 South Dixie Highway, West Palm Beach, FL. 33405 Tel. 561.835.1319 Fax 561.835.1379

A lovely and unique pair of Italian early 19th century giltwood mirrors. Each mirror is framed within a branch like giltwood border with wonderful movement. The bottom is centered by two branches coming together and overlapping with large oak leaves at the corners. At each side are grape clusters amidst oak leaves. The impressive and decorative top crown is adorned with many large richly carved oak leaves. All original gilt.

Item #8267A H: 56 in L: 33 in D: 4 in List Price: \$48,900.00