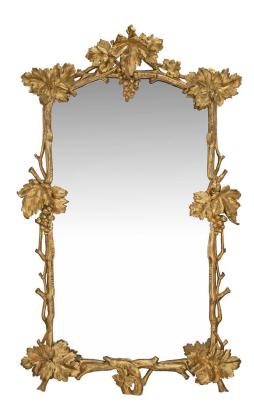

3415 South Dixie Highway, West Palm Beach, FL. 33405 Tel. 561.835.1319 Fax 561.835.1379

A lovely and unique pair of Italian early 19th century giltwood mirrors. Each mirror is framed within a branch like giltwood border with wonderful movement. The bottom is centered by two branches coming together and overlapping with large oak leaves at the corners. At each side are grape clusters amidst oak leaves. The impressive and decorative top crown is adorned with many large richly carved oak leaves. All original gilt.

Item #8267A H: 56 in L: 33 in D: 4 in List Price: \$48,900.00