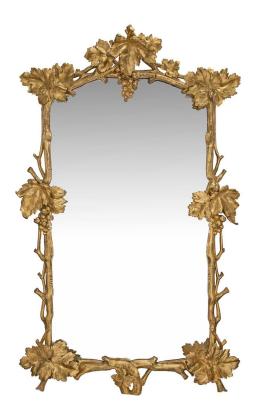

3415 South Dixie Highway, West Palm Beach, FL. 33405 Tel. 561.835.1319 Fax 561.835.1379

A lovely and unique pair of Italian early 19th century giltwood mirrors. Each mirror is framed within a branch like giltwood border with wonderful movement. The bottom is centered by two branches coming together and overlapping with large oak leaves at the corners. At each side are grape clusters amidst oak leaves. The impressive and decorative top crown is adorned with many large richly carved oak leaves. All original gilt.

Item #8267A H: 56 in L: 33 in D: 4 in List Price: \$48,900.00