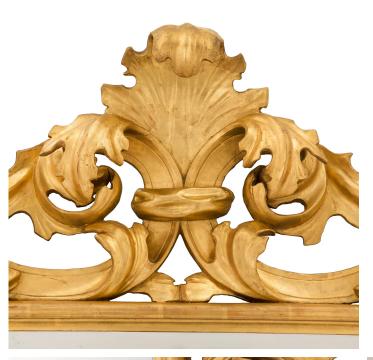

3415 South Dixie Highway, West Palm Beach, FL. 33405 Tel. 561.835.1319 Fax 561.835.1379

An exquisite and extremely decorative pair of Italian 19th century Louis XV st. giltwood mirrors. Each mirror retains its original mirror plate set within the beautiful and wonderfully executed giltwood frame. Each frame displays richly carved scrolled acanthus leaves and fine foliate movements with striking and intricately detailed tied foliate reserves at the tops and bottoms. All original gilt throughout.