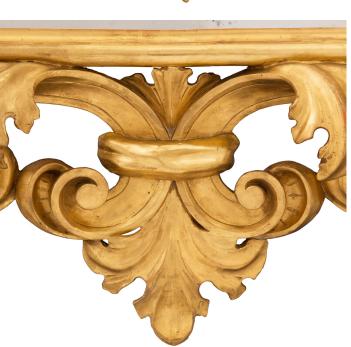

3415 South Dixie Highway, West Palm Beach, FL. 33405 Tel. 561.835.1319 Fax 561.835.1379

An exquisite and extremely decorative pair of Italian 19th century Louis XV st. giltwood mirrors. Each mirror retains its original mirror plate set within the beautiful and wonderfully executed giltwood frame. Each frame displays richly carved scrolled acanthus leaves and fine foliate movements with striking and intricately detailed tied foliate reserves at the tops and bottoms. All original gilt throughout.