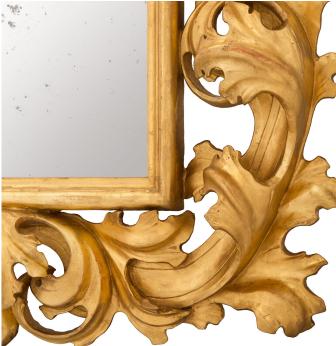

3415 South Dixie Highway, West Palm Beach, FL. 33405 Tel. 561.835.1319 Fax 561.835.1379

An exquisite and extremely decorative pair of Italian 19th century Louis XV st. giltwood mirrors. Each mirror retains its original mirror plate set within the beautiful and wonderfully executed giltwood frame. Each frame displays richly carved scrolled acanthus leaves and fine foliate movements with striking and intricately detailed tied foliate reserves at the tops and bottoms. All original gilt throughout.