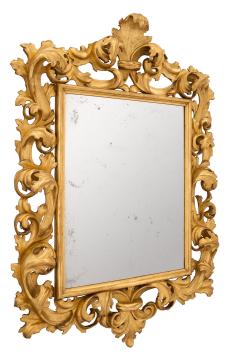

3415 South Dixie Highway, West Palm Beach, FL. 33405 Tel. 561.835.1319 Fax 561.835.1379

An exquisite and extremely decorative pair of Italian 19th century Louis XV st. giltwood mirrors. Each mirror retains its original mirror plate set within the beautiful and wonderfully executed giltwood frame. Each frame displays richly carved scrolled acanthus leaves and fine foliate movements with striking and intricately detailed tied foliate reserves at the tops and bottoms. All original gilt throughout.