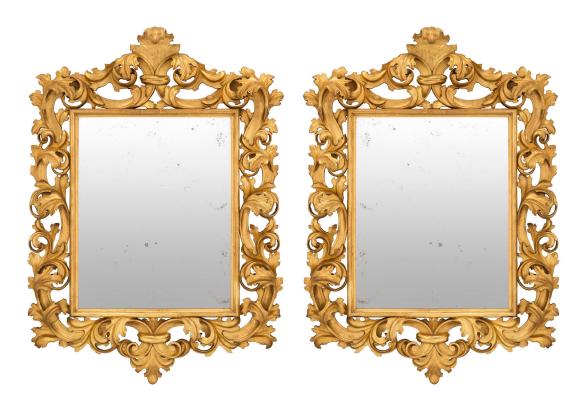

3415 South Dixie Highway, West Palm Beach, FL. 33405 Tel. 561.835.1319 Fax 561.835.1379

An exquisite and extremely decorative pair of Italian 19th century Louis XV st. giltwood mirrors. Each mirror retains its original mirror plate set within the beautiful and wonderfully executed giltwood frame. Each frame displays richly carved scrolled acanthus leaves and fine foliate movements with striking and intricately detailed tied foliate reserves at the tops and bottoms. All original gilt throughout.

Item #6002 H: 56 in L: 39 in D: 4 in List Price: \$27,500.00