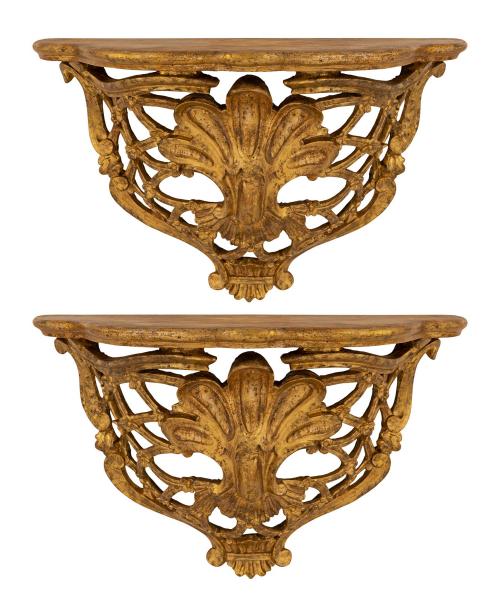

3415 South Dixie Highway, West Palm Beach, FL. 33405 Tel. 561.835.1319 Fax 561.835.1379

A most decorative and large scaled pair of Italian late 18th century Baroque st. Mecca wall brackets. Each wonderful wall bracket is centered by a bottom scrolled palmette below the large central sea shell shaped reserve above. Flanking the central reserves are stunning pierced lattice patterns accented by charming rosettes are the cross section. The outer sides are finished with elegant double scrolls leading to the large scaled arbalest shaped Mecca top.

Item #13551 H: 16 in L: 24 in D: 9 in List Price: \$13,900.00