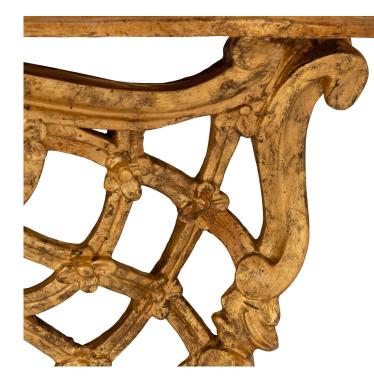

3415 South Dixie Highway, West Palm Beach, FL. 33405 Tel. 561.835.1319 Fax 561.835.1379

A most decorative and large scaled pair of Italian late 18th century Baroque st. Mecca wall brackets. Each wonderful wall bracket is centered by a bottom scrolled palmette below the large central sea shell shaped reserve above. Flanking the central reserves are stunning pierced lattice patterns accented by charming rosettes are the cross section. The outer sides are finished with elegant double scrolls leading to the large scaled arbalest shaped Mecca top.