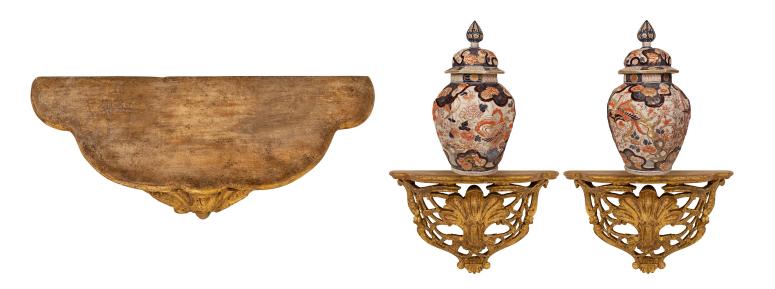

3415 South Dixie Highway, West Palm Beach, FL. 33405 Tel. 561.835.1319 Fax 561.835.1379

A most decorative and large scaled pair of Italian late 18th century Baroque st. Mecca wall brackets. Each wonderful wall bracket is centered by a bottom scrolled palmette below the large central sea shell shaped reserve above. Flanking the central reserves are stunning pierced lattice patterns accented by charming rosettes are the cross section. The outer sides are finished with elegant double scrolls leading to the large scaled arbalest shaped Mecca top.

Item #13551 H: 16 in L: 24 in D: 9 in List Price: \$13,900.00