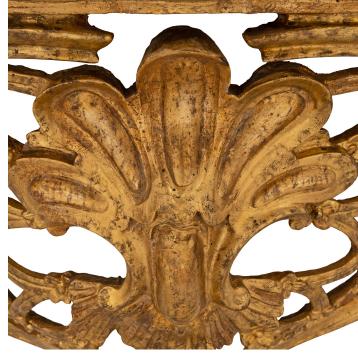

3415 South Dixie Highway, West Palm Beach, FL. 33405 Tel. 561.835.1319 Fax 561.835.1379

A most decorative and large scaled pair of Italian late 18th century Baroque st. Mecca wall brackets. Each wonderful wall bracket is centered by a bottom scrolled palmette below the large central sea shell shaped reserve above. Flanking the central reserves are stunning pierced lattice patterns accented by charming rosettes are the cross section. The outer sides are finished with elegant double scrolls leading to the large scaled arbalest shaped Mecca top.