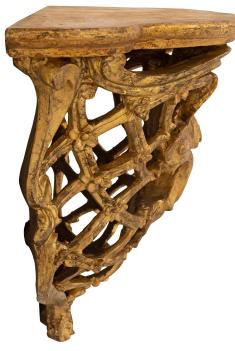

3415 South Dixie Highway, West Palm Beach, FL. 33405 Tel. 561.835.1319 Fax 561.835.1379

A most decorative and large scaled pair of Italian late 18th century Baroque st. Mecca wall brackets. Each wonderful wall bracket is centered by a bottom scrolled palmette below the large central sea shell shaped reserve above. Flanking the central reserves are stunning pierced lattice patterns accented by charming rosettes are the cross section. The outer sides are finished with elegant double scrolls leading to the large scaled arbalest shaped Mecca top.

Item #13551 H: 16 in L: 24 in D: 9 in List Price: \$13,900.00