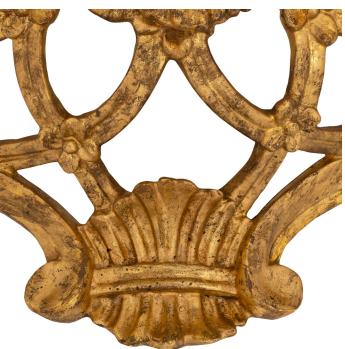

3415 South Dixie Highway, West Palm Beach, FL. 33405 Tel. 561.835.1319 Fax 561.835.1379

A most decorative and large scaled pair of Italian late 18th century Baroque st. Mecca wall brackets. Each wonderful wall bracket is centered by a bottom scrolled palmette below the large central sea shell shaped reserve above. Flanking the central reserves are stunning pierced lattice patterns accented by charming rosettes are the cross section. The outer sides are finished with elegant double scrolls leading to the large scaled arbalest shaped Mecca top.