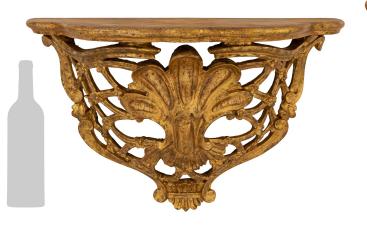

3415 South Dixie Highway, West Palm Beach, FL. 33405 Tel. 561.835.1319 Fax 561.835.1379

A most decorative and large scaled pair of Italian late 18th century Baroque st. Mecca wall brackets. Each wonderful wall bracket is centered by a bottom scrolled palmette below the large central sea shell shaped reserve above. Flanking the central reserves are stunning pierced lattice patterns accented by charming rosettes are the cross section. The outer sides are finished with elegant double scrolls leading to the large scaled arbalest shaped Mecca top.

Item #13551 H: 16 in L: 24 in D: 9 in List Price: \$13,900.00