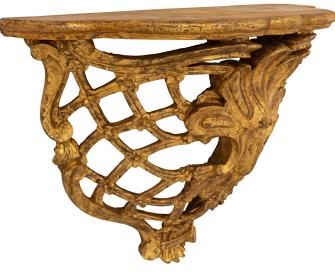

3415 South Dixie Highway, West Palm Beach, FL. 33405 Tel. 561.835.1319 Fax 561.835.1379

A most decorative and large scaled pair of Italian late 18th century Baroque st. Mecca wall brackets. Each wonderful wall bracket is centered by a bottom scrolled palmette below the large central sea shell shaped reserve above. Flanking the central reserves are stunning pierced lattice patterns accented by charming rosettes are the cross section. The outer sides are finished with elegant double scrolls leading to the large scaled arbalest shaped Mecca top.

Item #13551 H: 16 in L: 24 in D: 9 in List Price: \$13,900.00