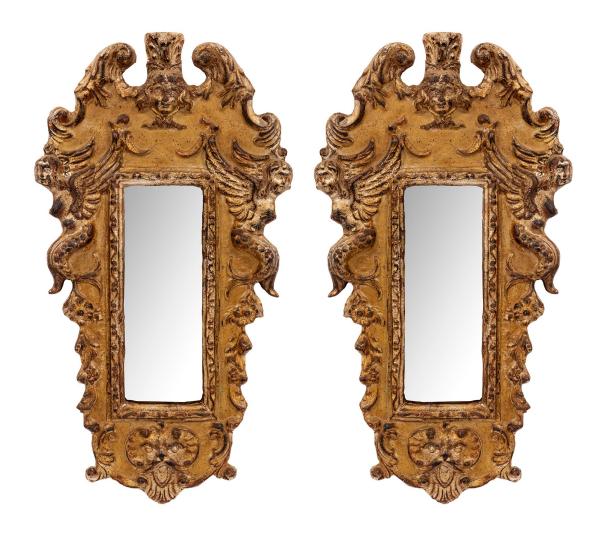

3415 South Dixie Highway, West Palm Beach, FL. 33405 Tel. 561.835.1319 Fax 561.835.1379

A charming pair of Italian late 18th century Baroque st. Mecca mirrors. Each mirror retains its original mirror plate framed within a beautiful and unique mottled foliate band. The most decorative scalloped shaped frames display lovely foliate designs with a lion's head at the base, winged mermaids at each side leading up to a richly carved maiden's mask at the top flanked by impressive scrolled elements. All original Mecca finish throughout.

Item #4973 H: 23 in L: 12 in D: 1 in List Price: \$12,900.00