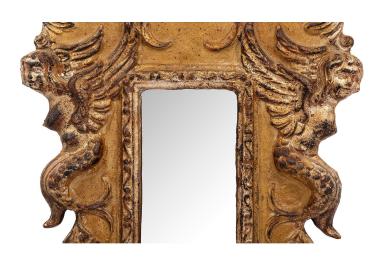

3415 South Dixie Highway, West Palm Beach, FL. 33405 Tel. 561.835.1319 Fax 561.835.1379

A charming pair of Italian late 18th century Baroque st. Mecca mirrors. Each mirror retains its original mirror plate framed within a beautiful and unique mottled foliate band. The most decorative scalloped shaped frames display lovely foliate designs with a lion's head at the base, winged mermaids at each side leading up to a richly carved maiden's mask at the top flanked by impressive scrolled elements. All original Mecca finish throughout.