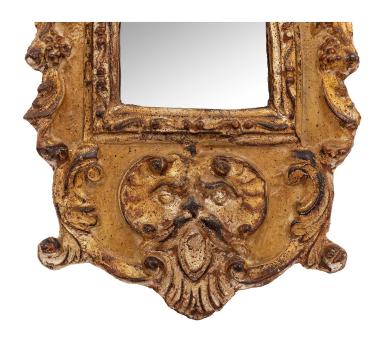

3415 South Dixie Highway, West Palm Beach, FL. 33405 Tel. 561.835.1319 Fax 561.835.1379

A charming pair of Italian late 18th century Baroque st. Mecca mirrors. Each mirror retains its original mirror plate framed within a beautiful and unique mottled foliate band. The most decorative scalloped shaped frames display lovely foliate designs with a lion's head at the base, winged mermaids at each side leading up to a richly carved maiden's mask at the top flanked by impressive scrolled elements. All original Mecca finish throughout.