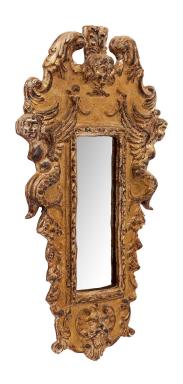

3415 South Dixie Highway, West Palm Beach, FL. 33405 Tel. 561.835.1319 Fax 561.835.1379

A charming pair of Italian late 18th century Baroque st. Mecca mirrors. Each mirror retains its original mirror plate framed within a beautiful and unique mottled foliate band. The most decorative scalloped shaped frames display lovely foliate designs with a lion's head at the base, winged mermaids at each side leading up to a richly carved maiden's mask at the top flanked by impressive scrolled elements. All original Mecca finish throughout.

Item #4973 H: 23 in L: 12 in D: 1 in List Price: \$12,900.00