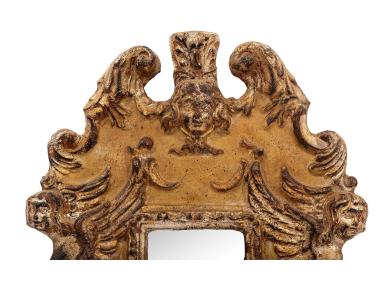

3415 South Dixie Highway, West Palm Beach, FL. 33405 Tel. 561.835.1319 Fax 561.835.1379

A charming pair of Italian late 18th century Baroque st. Mecca mirrors. Each mirror retains its original mirror plate framed within a beautiful and unique mottled foliate band. The most decorative scalloped shaped frames display lovely foliate designs with a lion's head at the base, winged mermaids at each side leading up to a richly carved maiden's mask at the top flanked by impressive scrolled elements. All original Mecca finish throughout.

Item #4973 H: 23 in L: 12 in D: 1 in List Price: \$12,900.00