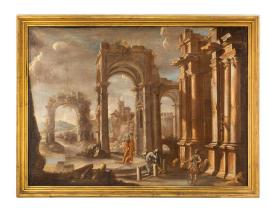

3415 South Dixie Highway, West Palm Beach, FL. 33405 Tel. 561.835.1319 Fax 561.835.1379

A spectacular and extremely well executed pair of Italian mid 18th century Old Master oil on canvas paintings of ruins. Each painting displays wonderful perspectives, exceptional architectural detail and figures in open settings. The paintings are framed within their original mottled rectangular giltwood frames. Wonderful colors and details throughout.