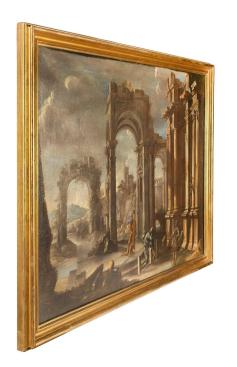

3415 South Dixie Highway, West Palm Beach, FL. 33405 Tel. 561.835.1319 Fax 561.835.1379

A spectacular and extremely well executed pair of Italian mid 18th century Old Master oil on canvas paintings of ruins. Each painting displays wonderful perspectives, exceptional architectural detail and figures in open settings. The paintings are framed within their original mottled rectangular giltwood frames. Wonderful colors and details throughout.