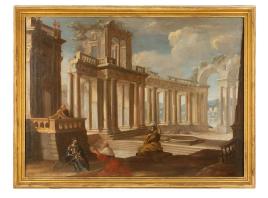

3415 South Dixie Highway, West Palm Beach, FL. 33405 Tel. 561.835.1319 Fax 561.835.1379

A spectacular and extremely well executed pair of Italian mid 18th century Old Master oil on canvas paintings of ruins. Each painting displays wonderful perspectives, exceptional architectural detail and figures in open settings. The paintings are framed within their original mottled rectangular giltwood frames. Wonderful colors and details throughout.