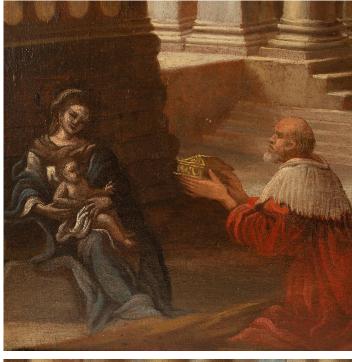

3415 South Dixie Highway, West Palm Beach, FL. 33405 Tel. 561.835.1319 Fax 561.835.1379

A spectacular and extremely well executed pair of Italian mid 18th century Old Master oil on canvas paintings of ruins. Each painting displays wonderful perspectives, exceptional architectural detail and figures in open settings. The paintings are framed within their original mottled rectangular giltwood frames. Wonderful colors and details throughout.