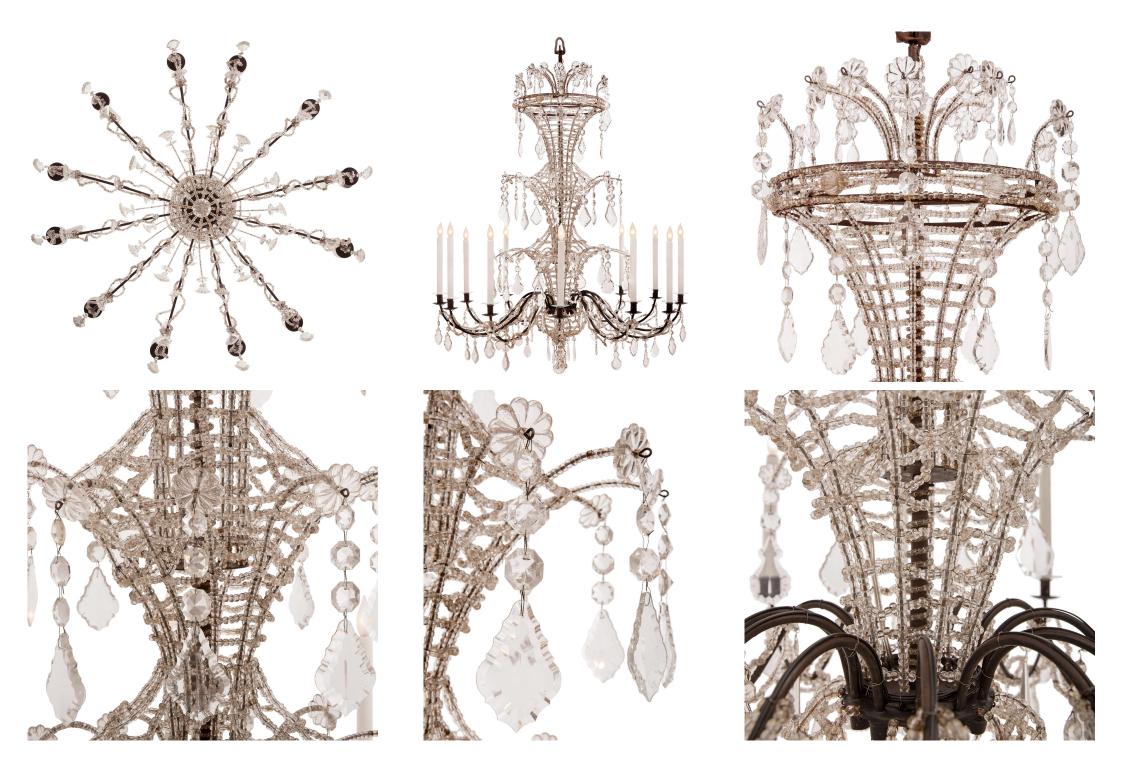

3415 South Dixie Highway, West Palm Beach, FL. 33405 Tel. 561.835.1319 Fax 561.835.1379

A stunning and extremely decorative pair of Italian turn of the century iron and crystal Venetian st. chandeliers. Each twelve arm chandelier is centered by a beautiful diamond shaped cut crystal pendant below a lovely array of cut crystal pendants and exquisite tied beaded garlands. The elegantly curved iron arms are adorned with additional crystal pendants and wonderful whimsical scrolled beaded designs. The central fut displays unique and exquisitely flared beaded movements over three tiers with a wonderful curvaceous design and is also adorned with additional crystal pendants.