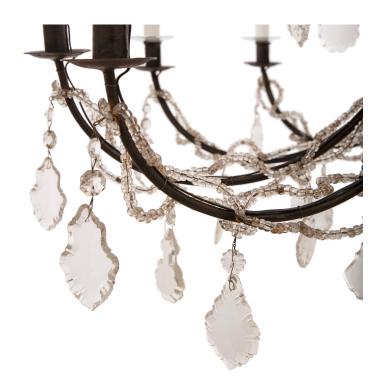

3415 South Dixie Highway, West Palm Beach, FL. 33405 Tel. 561.835.1319 Fax 561.835.1379

A stunning and extremely decorative pair of Italian turn of the century iron and crystal Venetian st. chandeliers. Each twelve arm chandelier is centered by a beautiful diamond shaped cut crystal pendant below a lovely array of cut crystal pendants and exquisite tied beaded garlands. The elegantly curved iron arms are adorned with additional crystal pendants and wonderful whimsical scrolled beaded designs. The central fut displays unique and exquisitely flared beaded movements over three tiers with a wonderful curvaceous design and is also adorned with additional crystal pendants.