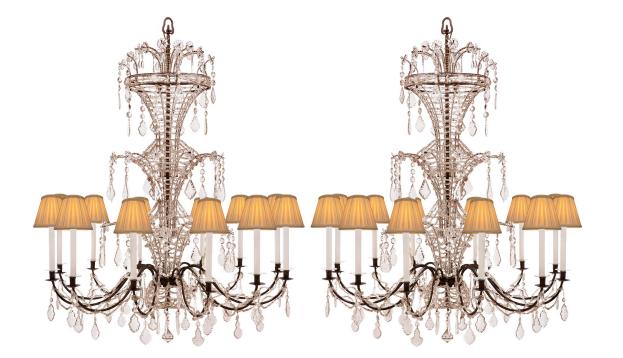

3415 South Dixie Highway, West Palm Beach, FL. 33405 Tel. 561.835.1319 Fax 561.835.1379

A stunning and extremely decorative pair of Italian turn of the century iron and crystal Venetian st. chandeliers. Each twelve arm chandelier is centered by a beautiful diamond shaped cut crystal pendant below a lovely array of cut crystal pendants and exquisite tied beaded garlands. The elegantly curved iron arms are adorned with additional crystal pendants and wonderful whimsical scrolled beaded designs. The central fut displays unique and exquisitely flared beaded movements over three tiers with a wonderful curvaceous design and is also adorned with additional crystal pendants.

\*Shades shown for display purposes only.

Item #10819 H: 58 in L: 45 in D: 45 in List Price: \$58,500,00