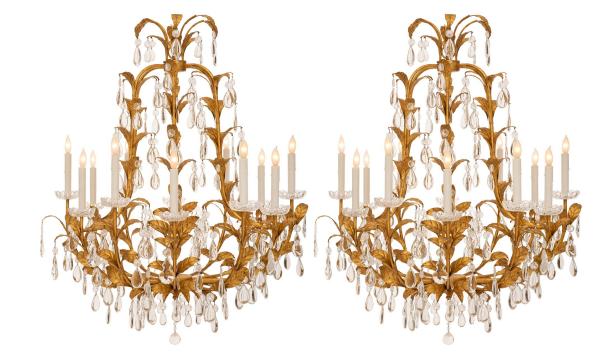

3415 South Dixie Highway, West Palm Beach, FL. 33405 Tel. 561.835.1319 Fax 561.835.1379

A stunning and most decorative pair of Italian turn of the century Louis XV st. gilt metal and crystal chandeliers. Each twelve arm chandelier is centered by a beautiful facetted cut crystal ball below a striking foliate gilt metal reserve with lovely leaves and an exceptional array of teardrop shaped crystal pendants. The cage and arms display exquisite branch like designs with wonderfully executed pressed metal leaves adorned with rosettes and additional outstanding crystal pendants leading to scalloped crystal bobeches. Above is the most attractive foliate top crown decorated in a similar manner with additional pressed gilt metal leaves and delicate crystal pendants.

Item #12945 H: 45 in L: 37 in D: 37 in List Price: \$48,500.00