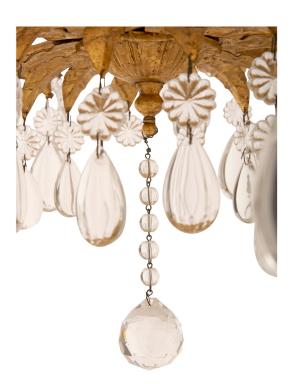

3415 South Dixie Highway, West Palm Beach, FL. 33405 Tel. 561.835.1319 Fax 561.835.1379

A stunning and most decorative pair of Italian turn of the century Louis XV st. gilt metal and crystal chandeliers. Each twelve arm chandelier is centered by a beautiful facetted cut crystal ball below a striking foliate gilt metal reserve with lovely leaves and an exceptional array of teardrop shaped crystal pendants. The cage and arms display exquisite branch like designs with wonderfully executed pressed metal leaves adorned with rosettes and additional outstanding crystal pendants leading to scalloped crystal bobeches. Above is the most attractive foliate top crown decorated in a similar manner with additional pressed gilt metal leaves and delicate crystal pendants.