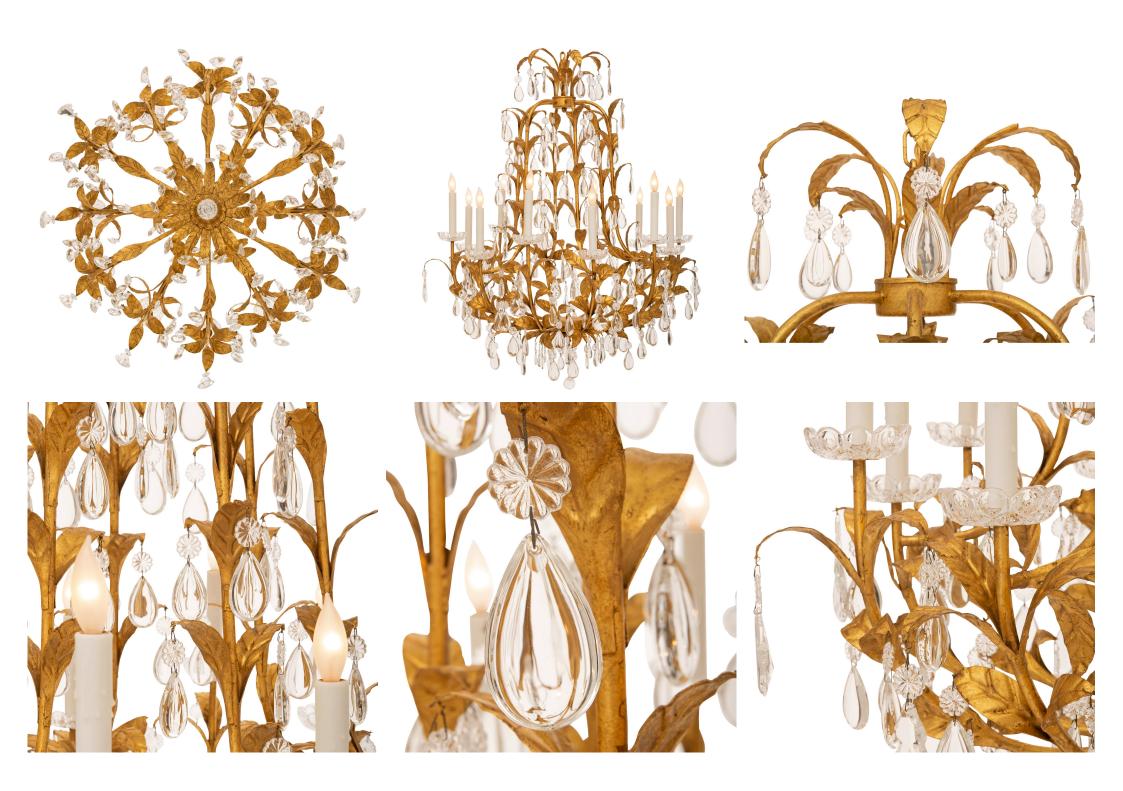

3415 South Dixie Highway, West Palm Beach, FL. 33405 Tel. 561.835.1319 Fax 561.835.1379

A stunning and most decorative pair of Italian turn of the century Louis XV st. gilt metal and crystal chandeliers. Each twelve arm chandelier is centered by a beautiful facetted cut crystal ball below a striking foliate gilt metal reserve with lovely leaves and an exceptional array of teardrop shaped crystal pendants. The cage and arms display exquisite branch like designs with wonderfully executed pressed metal leaves adorned with rosettes and additional outstanding crystal pendants leading to scalloped crystal bobeches. Above is the most attractive foliate top crown decorated in a similar manner with additional pressed gilt metal leaves and delicate crystal pendants.

Item #12945 H: 45 in L: 37 in D: 37 in List Price: \$48,500.00