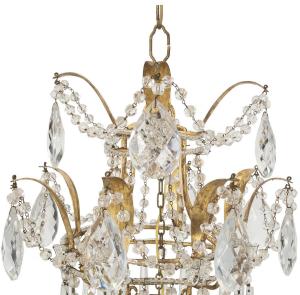

3415 South Dixie Highway, West Palm Beach, FL. 33405 Tel. 561.835.1319 Fax 561.835.1379

A beautiful pair of Italian Turn-of-the-Century Louis XVI st. gilt metal, crystal and cut glass six arm chandeliers. Each chandelier is centered by a ball centered by prism shaped cut crystal pendants. Above beaded cut glass swaging garlands is the central tier with scrolled arms, cut crystal pendants and charming gilt metal leaves with fine cut crystal pendants. Leading up the chain and cut glass garlands is the striking top crown with additional fabulous leaves and a most decorative spray of crystal pendants. All original gilt throughout.