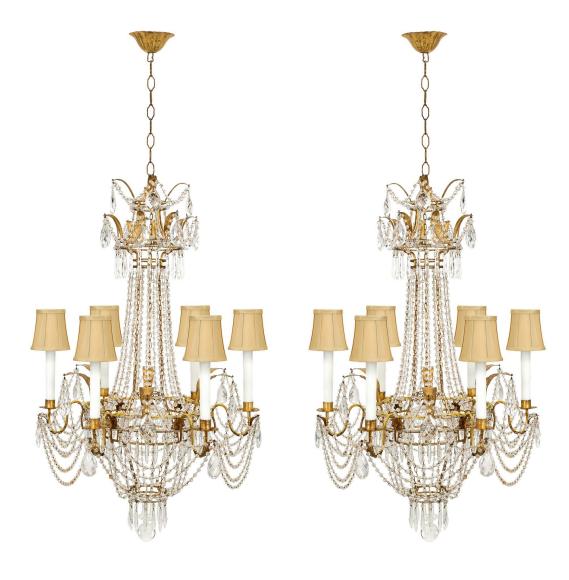

3415 South Dixie Highway, West Palm Beach, FL. 33405 Tel. 561.835.1319 Fax 561.835.1379

A beautiful pair of Italian Turn-of-the-Century Louis XVI st. gilt metal, crystal and cut glass six arm chandeliers. Each chandelier is centered by a ball centered by prism shaped cut crystal pendants. Above beaded cut glass swaging garlands is the central tier with scrolled arms, cut crystal pendants and charming gilt metal leaves with fine cut crystal pendants. Leading up the chain and cut glass garlands is the striking top crown with additional fabulous leaves and a most decorative spray of crystal pendants. All original gilt throughout.

Item #8446 H: 54 in D: 24 in List Price: \$16,800.00