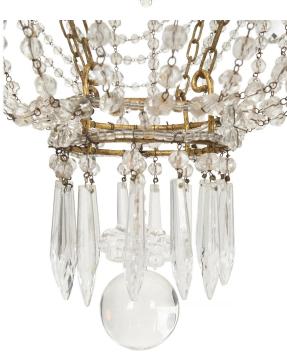

3415 South Dixie Highway, West Palm Beach, FL. 33405 Tel. 561.835.1319 Fax 561.835.1379

A beautiful pair of Italian Turn-of-the-Century Louis XVI st. gilt metal, crystal and cut glass six arm chandeliers. Each chandelier is centered by a ball centered by prism shaped cut crystal pendants. Above beaded cut glass swaging garlands is the central tier with scrolled arms, cut crystal pendants and charming gilt metal leaves with fine cut crystal pendants. Leading up the chain and cut glass garlands is the striking top crown with additional fabulous leaves and a most decorative spray of crystal pendants. All original gilt throughout.