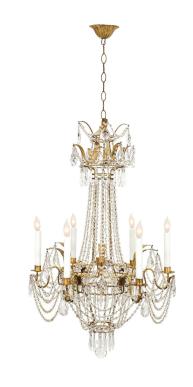

3415 South Dixie Highway, West Palm Beach, FL. 33405 Tel. 561.835.1319 Fax 561.835.1379

A beautiful pair of Italian Turn-of-the-Century Louis XVI st. gilt metal, crystal and cut glass six arm chandeliers. Each chandelier is centered by a ball centered by prism shaped cut crystal pendants. Above beaded cut glass swaging garlands is the central tier with scrolled arms, cut crystal pendants and charming gilt metal leaves with fine cut crystal pendants. Leading up the chain and cut glass garlands is the striking top crown with additional fabulous leaves and a most decorative spray of crystal pendants. All original gilt throughout.

Item #8446 H: 54 in D: 24 in List Price: \$16,800.00