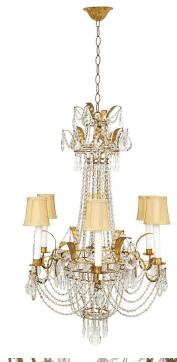

3415 South Dixie Highway, West Palm Beach, FL. 33405 Tel. 561.835.1319 Fax 561.835.1379

A beautiful pair of Italian Turn-of-the-Century Louis XVI st. gilt metal, crystal and cut glass six arm chandeliers. Each chandelier is centered by a ball centered by prism shaped cut crystal pendants. Above beaded cut glass swaging garlands is the central tier with scrolled arms, cut crystal pendants and charming gilt metal leaves with fine cut crystal pendants. Leading up the chain and cut glass garlands is the striking top crown with additional fabulous leaves and a most decorative spray of crystal pendants. All original gilt throughout.