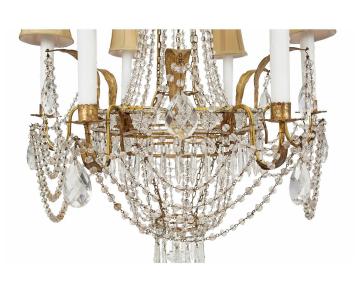

3415 South Dixie Highway, West Palm Beach, FL. 33405 Tel. 561.835.1319 Fax 561.835.1379

A beautiful pair of Italian Turn-of-the-Century Louis XVI st. gilt metal, crystal and cut glass six arm chandeliers. Each chandelier is centered by a ball centered by prism shaped cut crystal pendants. Above beaded cut glass swaging garlands is the central tier with scrolled arms, cut crystal pendants and charming gilt metal leaves with fine cut crystal pendants. Leading up the chain and cut glass garlands is the striking top crown with additional fabulous leaves and a most decorative spray of crystal pendants. All original gilt throughout.