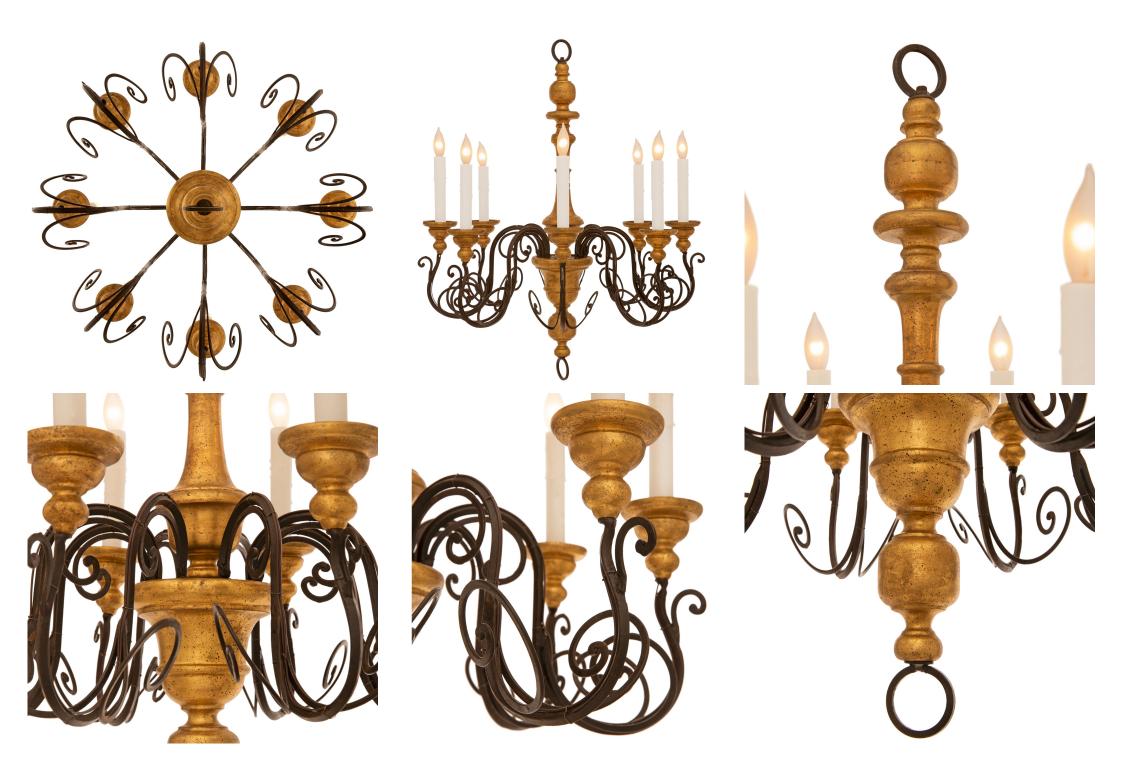

3415 South Dixie Highway, West Palm Beach, FL. 33405 Tel. 561.835.1319 Fax 561.835.1379

A very decorative pair of Italian turn of the century Wrought Iron and Giltwood chandeliers. The pair of eight arm chandeliers have central turned Giltwood futs with Wrought Iron protruding arms at the mid sections. Each 'S' scrolled Wrought Iron arm has double 'C' scroll at the bottom while the 'S' scroll arm leads to a turned Giltwood support holding the candle.

\*Shades shown for display purposes only, sold separately.

Item #13468 H: 30 in L: 26 in D: 26 in List Price: \$16,900.00