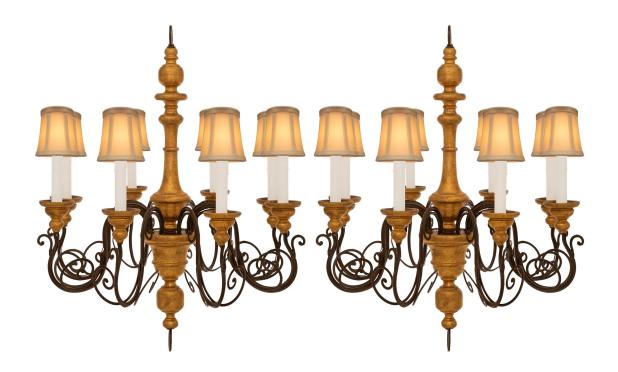

3415 South Dixie Highway, West Palm Beach, FL. 33405 Tel. 561.835.1319 Fax 561.835.1379

A very decorative pair of Italian turn of the century Wrought Iron and Giltwood chandeliers. The pair of eight arm chandeliers have central turned Giltwood futs with Wrought Iron protruding arms at the mid sections. Each 'S' scrolled Wrought Iron arm has double 'C' scroll at the bottom while the 'S' scroll arm leads to a turned Giltwood support holding the candle.

\*Shades shown for display purposes only, sold separately.

Item #13468 H: 30 in L: 26 in D: 26 in List Price: \$16,900.00