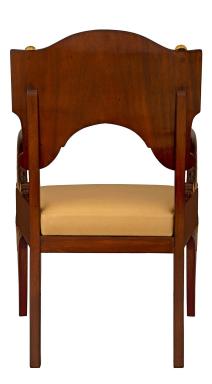

3415 South Dixie Highway, West Palm Beach, FL. 33405 Tel. 561.835.1319 Fax 561.835.1379

An exceptional and extremely unique pair of Russian mid 19th century Neo-Classical st. Mahogany and giltwood armchairs. Each chair is raised by elegantly curved legs with beautiful giltwood foliate accents at each corner. The arms each display superb scrolled patterns with additional richly carved giltwood foliate designs. The pierced back support displays a rounded top showcasing the beautiful wood grain decorated with additional giltwood accents and lovely carved scrolls.