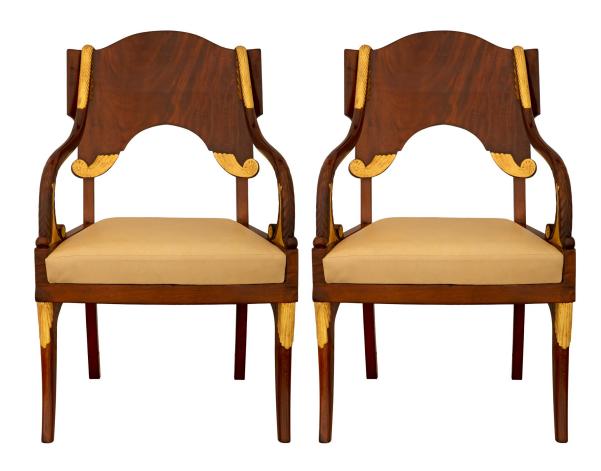

3415 South Dixie Highway, West Palm Beach, FL. 33405 Tel. 561.835.1319 Fax 561.835.1379

An exceptional and extremely unique pair of Russian mid 19th century Neo-Classical st. Mahogany and giltwood armchairs. Each chair is raised by elegantly curved legs with beautiful giltwood foliate accents at each corner. The arms each display superb scrolled patterns with additional richly carved giltwood foliate designs. The pierced back support displays a rounded top showcasing the beautiful wood grain decorated with additional giltwood accents and lovely carved scrolls.