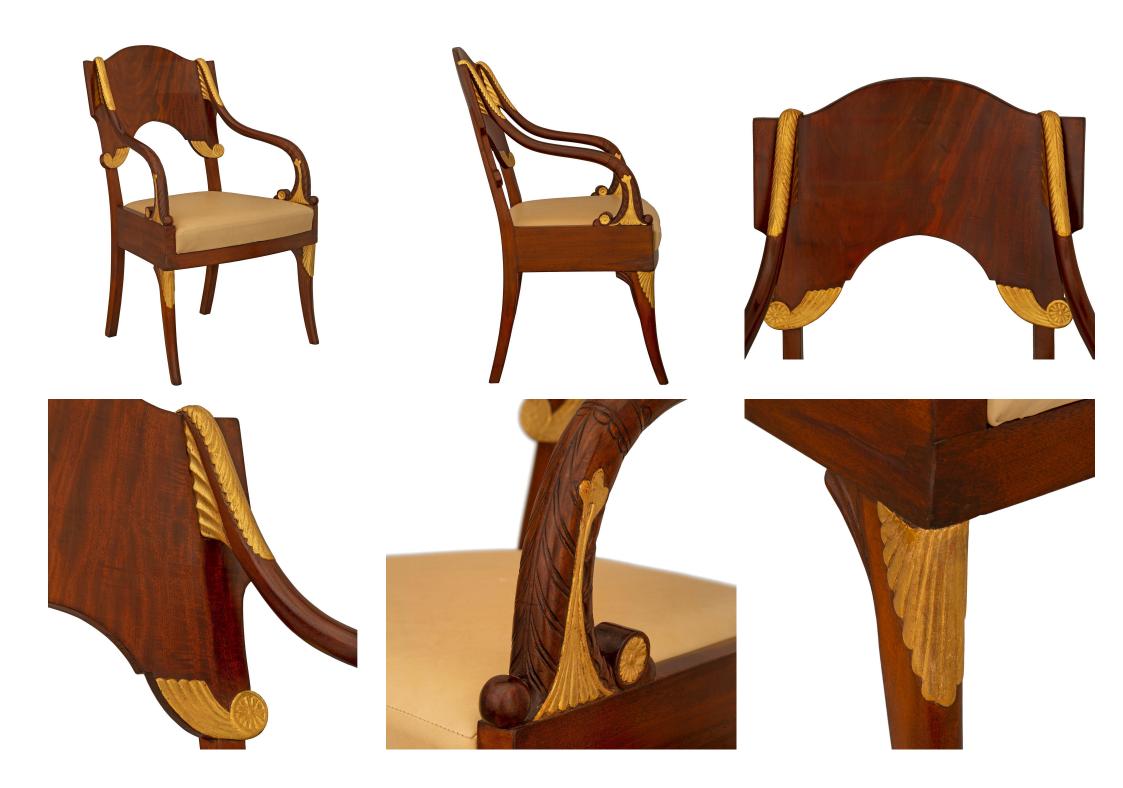

3415 South Dixie Highway, West Palm Beach, FL. 33405 Tel. 561.835.1319 Fax 561.835.1379

An exceptional and extremely unique pair of Russian mid 19th century Neo-Classical st. Mahogany and giltwood armchairs. Each chair is raised by elegantly curved legs with beautiful giltwood foliate accents at each corner. The arms each display superb scrolled patterns with additional richly carved giltwood foliate designs. The pierced back support displays a rounded top showcasing the beautiful wood grain decorated with additional giltwood accents and lovely carved scrolls.