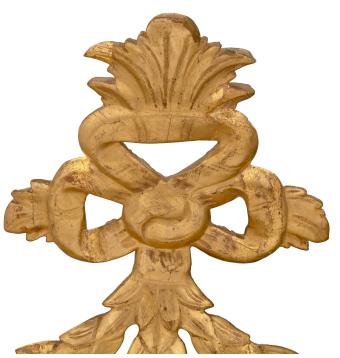

3415 South Dixie Highway, West Palm Beach, FL. 33405 Tel. 561.835.1319 Fax 561.835.1379

A most attractive pair of Italian mid 18th century Baroque st. giltwood mirrors. Each Venetian mirror retains its original mirror plates framed within a lovely mottled border. Below are the elegant smooth cabochons amidst acanthus leaves while striking scrolled foliate movements extend up the sides. The elegant top crowns display charming tied ribbons and acanthus leaves. All original gilt throughout.