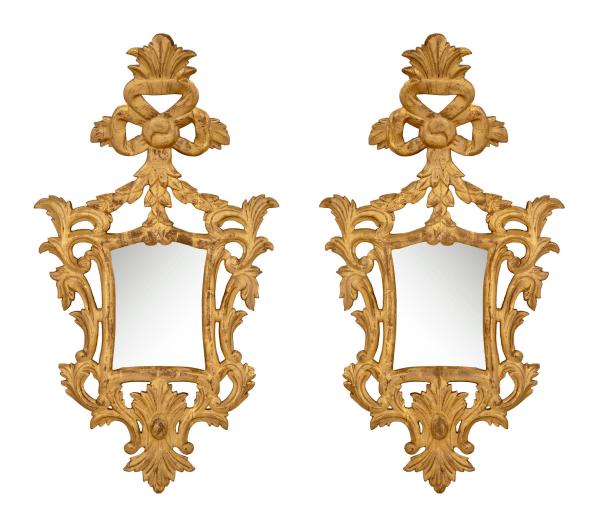

3415 South Dixie Highway, West Palm Beach, FL. 33405 Tel. 561.835.1319 Fax 561.835.1379

A most attractive pair of Italian mid 18th century Baroque st. giltwood mirrors. Each Venetian mirror retains its original mirror plates framed within a lovely mottled border. Below are the elegant smooth cabochons amidst acanthus leaves while striking scrolled foliate movements extend up the sides. The elegant top crowns display charming tied ribbons and acanthus leaves. All original gilt throughout.

Item #2881 H: 34 in L: 19 in D: 7 in List Price: \$14,500.00