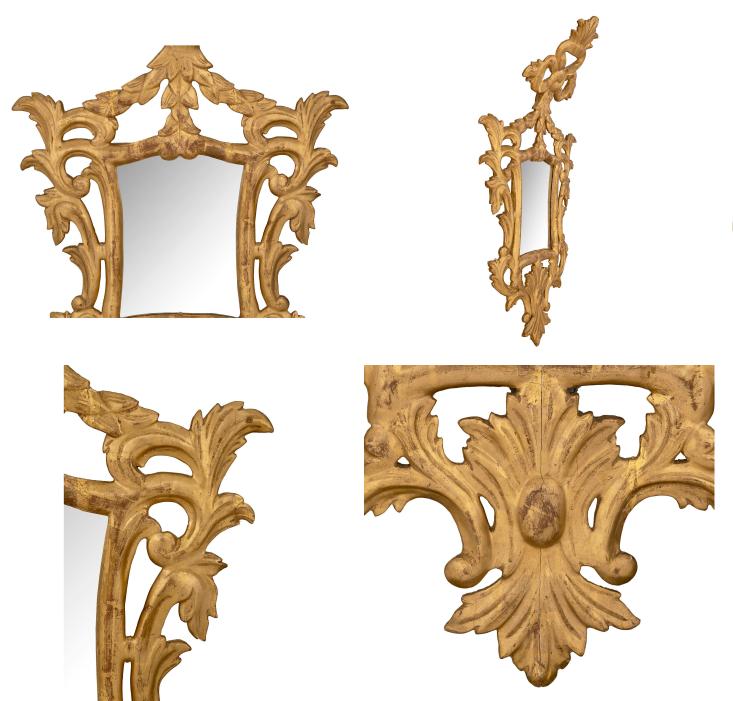

3415 South Dixie Highway, West Palm Beach, FL. 33405 Tel. 561.835.1319 Fax 561.835.1379

A most attractive pair of Italian mid 18th century Baroque st. giltwood mirrors. Each Venetian mirror retains its original mirror plates framed within a lovely mottled border. Below are the elegant smooth cabochons amidst acanthus leaves while striking scrolled foliate movements extend up the sides. The elegant top crowns display charming tied ribbons and acanthus leaves. All original gilt throughout.

Item #2881 H: 34 in L: 19 in D: 7 in List Price: \$14,500.00