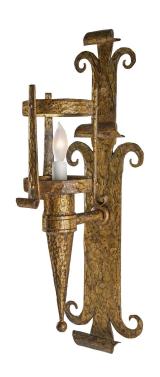

3415 South Dixie Highway, West Palm Beach, FL. 33405 Tel. 561.835.1319 Fax 561.835.1379

An extremely decorative set of five 19th century Italian Renaissance st. hand hammered gilt iron sconces. Each electrified wall lantern has a rich back plate with striking scrolls. All original gilt.

Item #5769A H: 24 in L: 7 in D: 8 in List Price: \$14,500.00