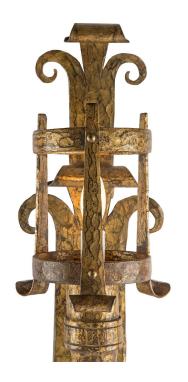

3415 South Dixie Highway, West Palm Beach, FL. 33405 Tel. 561.835.1319 Fax 561.835.1379

An extremely decorative set of five 19th century Italian Renaissance st. hand hammered gilt iron sconces. Each electrified wall lantern has a rich back plate with striking scrolls. All original gilt.

Item #5769A H: 24 in L: 7 in D: 8 in List Price: \$14,500.00