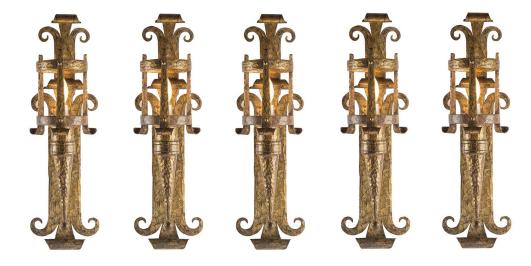

3415 South Dixie Highway, West Palm Beach, FL. 33405 Tel. 561.835.1319 Fax 561.835.1379

An extremely decorative set of five 19th century Italian Renaissance st. hand hammered gilt iron sconces. Each electrified wall lantern has a rich back plate with striking scrolls. All original gilt.

Item #5769A H: 24 in L: 7 in D: 8 in List Price: \$14,500.00