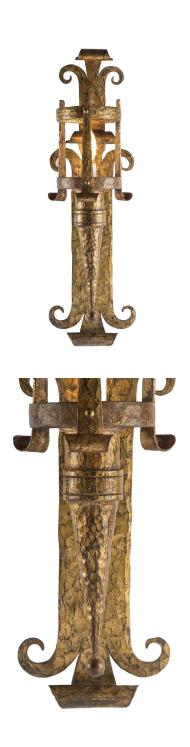

3415 South Dixie Highway, West Palm Beach, FL. 33405 Tel. 561.835.1319 Fax 561.835.1379

An extremely decorative set of five 19th century Italian Renaissance st. hand hammered gilt iron sconces. Each electrified wall lantern has a rich back plate with striking scrolls. All original gilt.

Item #5769A H: 24 in L: 7 in D: 8 in List Price: \$14,500.00