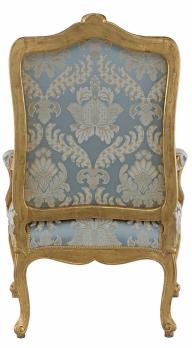

3415 South Dixie Highway, West Palm Beach, FL. 33405 Tel. 561.835.1319 Fax 561.835.1379

A set of four very elegant French 19th century Louis XV st. throne giltwood arm chairs. Each high back armchair is raised on cabriole legs. The scrolled frieze is centered with a carved foliate reserve. The arms have an upholstered armrest and connect to the tall back with a carved foliate top crown flanked with large acanthus leaves the continue down each side.

Seat Height: 19.5"

Item #9181 H: 44 in L: 26 in D: 23 in List Price: \$38,500.00