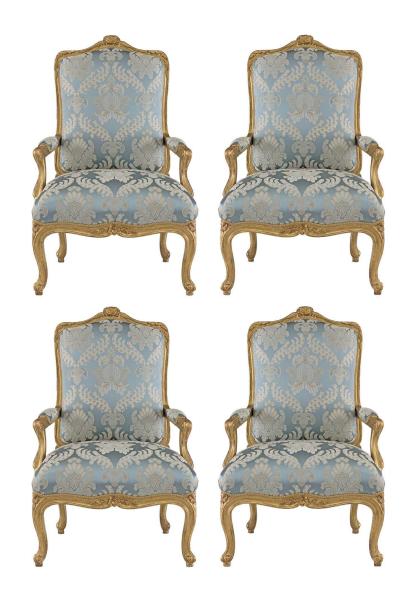

3415 South Dixie Highway, West Palm Beach, FL. 33405 Tel. 561.835.1319 Fax 561.835.1379

A set of four very elegant French 19th century Louis XV st. throne giltwood arm chairs. Each high back armchair is raised on cabriole legs. The scrolled frieze is centered with a carved foliate reserve. The arms have an upholstered armrest and connect to the tall back with a carved foliate top crown flanked with large acanthus leaves the continue down each side.

Seat Height: 19.5"

Item #9181 H: 44 in L: 26 in D: 23 in List Price: \$38,500.00