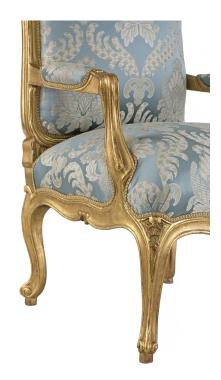

3415 South Dixie Highway, West Palm Beach, FL. 33405 Tel. 561.835.1319 Fax 561.835.1379

A set of four very elegant French 19th century Louis XV st. throne giltwood arm chairs. Each high back armchair is raised on cabriole legs. The scrolled frieze is centered with a carved foliate reserve. The arms have an upholstered armrest and connect to the tall back with a carved foliate top crown flanked with large acanthus leaves the continue down each side.

Seat Height: 19.5"

Item #9181 H: 44 in L: 26 in D: 23 in List Price: \$38,500.00