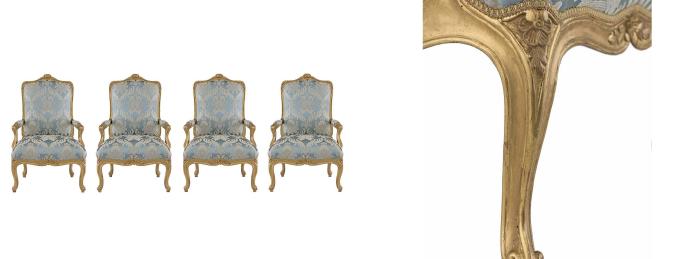

3415 South Dixie Highway, West Palm Beach, FL. 33405 Tel. 561.835.1319 Fax 561.835.1379

A set of four very elegant French 19th century Louis XV st. throne giltwood arm chairs. Each high back armchair is raised on cabriole legs. The scrolled frieze is centered with a carved foliate reserve. The arms have an upholstered armrest and connect to the tall back with a carved foliate top crown flanked with large acanthus leaves the continue down each side.

Seat Height: 19.5"

Item #9181 H: 44 in L: 26 in D: 23 in List Price: \$38,500.00