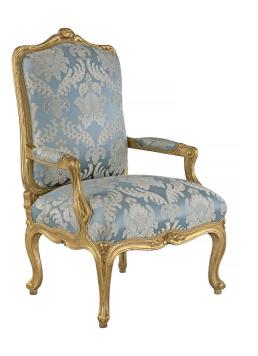

3415 South Dixie Highway, West Palm Beach, FL. 33405 Tel. 561.835.1319 Fax 561.835.1379

A set of four very elegant French 19th century Louis XV st. throne giltwood arm chairs. Each high back armchair is raised on cabriole legs. The scrolled frieze is centered with a carved foliate reserve. The arms have an upholstered armrest and connect to the tall back with a carved foliate top crown flanked with large acanthus leaves the continue down each side.

Seat Height: 19.5"

Item #9181 H: 44 in L: 26 in D: 23 in List Price: \$38,500.00