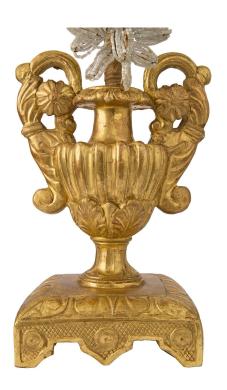

3415 South Dixie Highway, West Palm Beach, FL. 33405 Tel. 561.835.1319 Fax 561.835.1379

A stunning and most unique set of four Italian 18th century Venetian giltwood urns and beaded decorative elements mounted into lamps. Each lamp is raised by a striking square giltwood base with a finely carved foliate band and scalloped shaped supports. The urn shaped central support displays a reeded design and lovely scrolled foliate handles. Above is the hand crafted, intricately designed and masterfully executed beaded floral arrangement, with charming and most decorative flowers and striking foliate movements, with silvered glass accents. All original gilt throughout.

Item #10309-10310 H: 28 in L: 4 in D: 10 in List Price: \$28,800.00