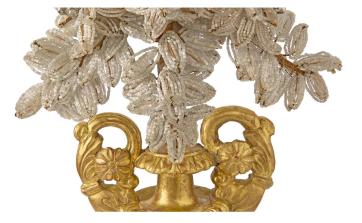

3415 South Dixie Highway, West Palm Beach, FL. 33405 Tel. 561.835.1319 Fax 561.835.1379

A stunning and most unique set of four Italian 18th century Venetian giltwood urns and beaded decorative elements mounted into lamps. Each lamp is raised by a striking square giltwood base with a finely carved foliate band and scalloped shaped supports. The urn shaped central support displays a reeded design and lovely scrolled foliate handles. Above is the hand crafted, intricately designed and masterfully executed beaded floral arrangement, with charming and most decorative flowers and striking foliate movements, with silvered glass accents. All original gilt throughout.