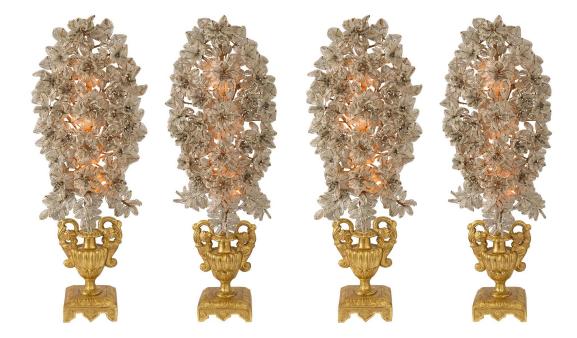

3415 South Dixie Highway, West Palm Beach, FL. 33405 Tel. 561.835.1319 Fax 561.835.1379

A stunning and most unique set of four Italian 18th century Venetian giltwood urns and beaded decorative elements mounted into lamps. Each lamp is raised by a striking square giltwood base with a finely carved foliate band and scalloped shaped supports. The urn shaped central support displays a reeded design and lovely scrolled foliate handles. Above is the hand crafted, intricately designed and masterfully executed beaded floral arrangement, with charming and most decorative flowers and striking foliate movements, with silvered glass accents. All original gilt throughout.