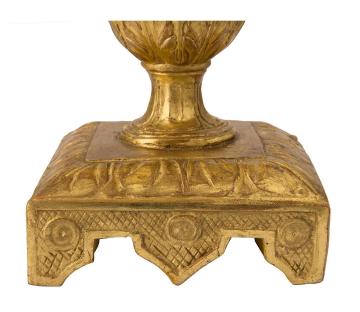

3415 South Dixie Highway, West Palm Beach, FL. 33405 Tel. 561.835.1319 Fax 561.835.1379

A stunning and most unique set of four Italian 18th century Venetian giltwood urns and beaded decorative elements mounted into lamps. Each lamp is raised by a striking square giltwood base with a finely carved foliate band and scalloped shaped supports. The urn shaped central support displays a reeded design and lovely scrolled foliate handles. Above is the hand crafted, intricately designed and masterfully executed beaded floral arrangement, with charming and most decorative flowers and striking foliate movements, with silvered glass accents. All original gilt throughout.