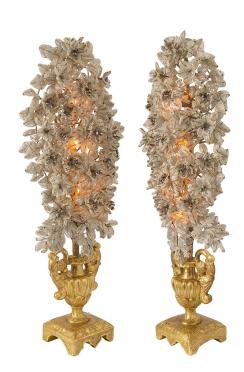

3415 South Dixie Highway, West Palm Beach, FL. 33405 Tel. 561.835.1319 Fax 561.835.1379

A stunning and most unique set of four Italian 18th century Venetian giltwood urns and beaded decorative elements mounted into lamps. Each lamp is raised by a striking square giltwood base with a finely carved foliate band and scalloped shaped supports. The urn shaped central support displays a reeded design and lovely scrolled foliate handles. Above is the hand crafted, intricately designed and masterfully executed beaded floral arrangement, with charming and most decorative flowers and striking foliate movements, with silvered glass accents. All original gilt throughout.

Item #10309-10310 H: 28 in L: 4 in D: 10 in List Price: \$28,800.00