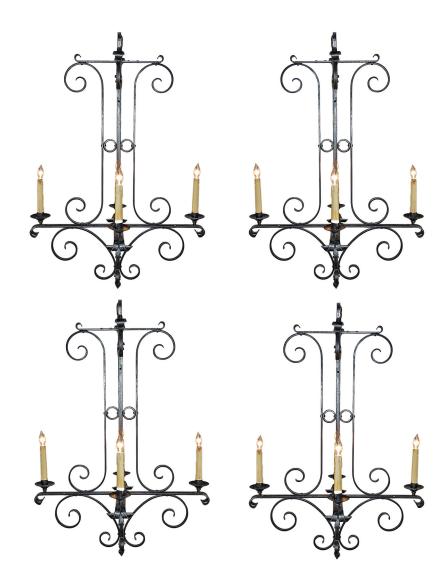

3415 South Dixie Highway, West Palm Beach, FL. 33405 Tel. 561.835.1319 Fax 561.835.1379

An exceptional set of four large scale French wrought iron chandeliers signed and dated 1936. Each with four electrified arms have a wonderful and well proportioned scrolled design. The arms are each decorated with a saucer below the original wooden candles. Each chandelier has its original wrought iron chain. This set is ideal for any grand Mediterranean interior or covered exterior decor.

Item #2247 H: 62 in L: 44 in D: 26 in List Price: \$34.500.00