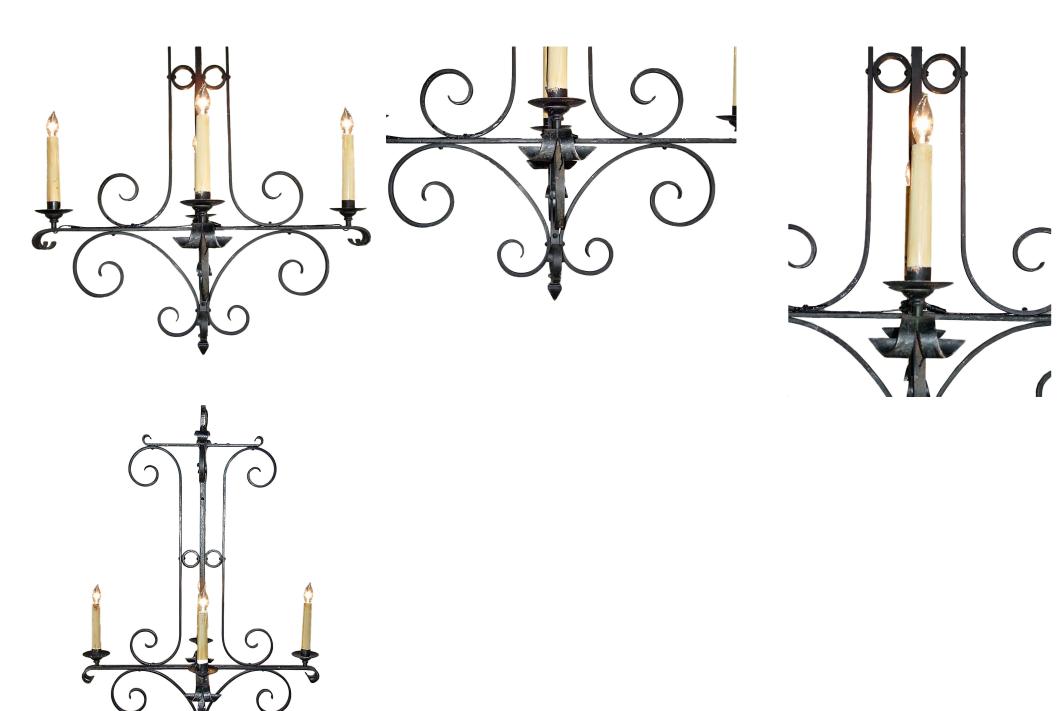

3415 South Dixie Highway, West Palm Beach, FL. 33405 Tel. 561.835.1319 Fax 561.835.1379

An exceptional set of four large scale French wrought iron chandeliers signed and dated 1936. Each with four electrified arms have a wonderful and well proportioned scrolled design. The arms are each decorated with a saucer below the original wooden candles. Each chandelier has its original wrought iron chain. This set is ideal for any grand Mediterranean interior or covered exterior decor.

Item #2247 H: 62 in L: 44 in D: 26 in List Price: \$34.500.00