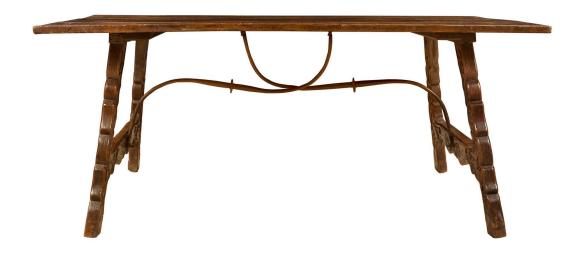

3415 South Dixie Highway, West Palm Beach, FL. 33405 Tel. 561.835.1319 Fax 561.835.1379

A handsome Spanish mid 19th century Country dining / center table in dark patinated oak. The impressive inclined table supports are decorated with scrolled carved leaves and acorn garlands. Joined by the original 'S' scrolled wrought iron stretcher.

Item #2649 H: 28 in L: 65 in D: 33 in List Price: \$9,500.00