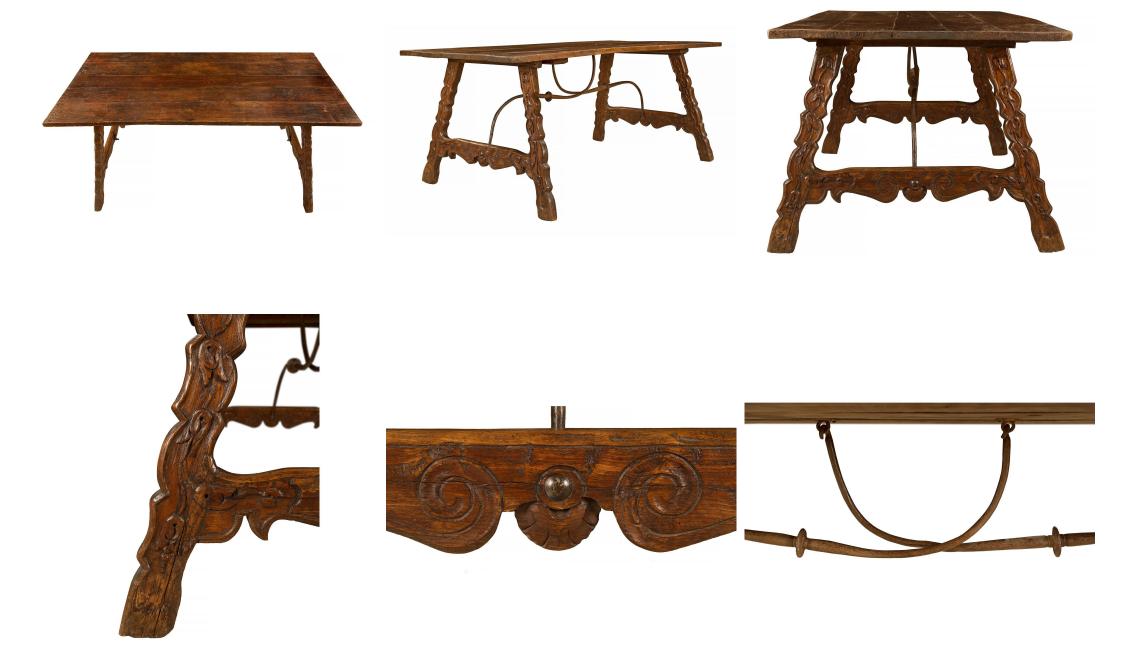

3415 South Dixie Highway, West Palm Beach, FL. 33405 Tel. 561.835.1319 Fax 561.835.1379

A handsome Spanish mid 19th century Country dining / center table in dark patinated oak. The impressive inclined table supports are decorated with scrolled carved leaves and acorn garlands. Joined by the original 'S' scrolled wrought iron stretcher.

Item #2649 H: 28 in L: 65 in D: 33 in List Price: \$9,500.00