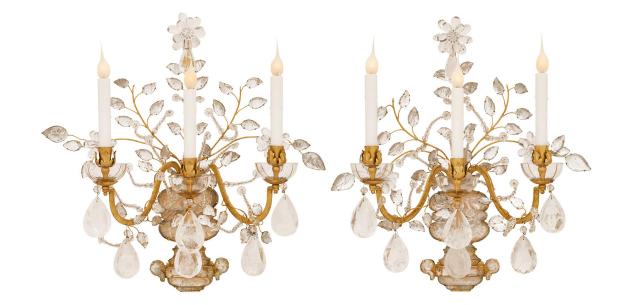

3415 South Dixie Highway, West Palm Beach, FL. 33405 Tel. 561.835.1319 Fax 561.835.1379

A stunning large scale true pair of French turn of the century Louis XVI st. Crystal, Rock crystal and Gilt metal sconces, attributed to Maison Bagues. Each three arm sconce is centered by an spectacular extremely decorative rock crystal urn with exquisite cut foliate and reeded designs set on a gilt metal background. The three elegantly scrolled arms are adorned with lovely branch like designs with fine Crystal leaves leading to lovely and deep clear Crystal saucers below the Gilt metal acanthus leaf candle cup. The arms are wonderful decorated by an array of cut faceted Rock Crystal tear drop shaped pendants. Above are exceptional and most decorative luxuriant scrolled branches seemingly growing upwards also decorated with outstanding Crystal leaves set on Gilt metal backgrounds and lovely Crystal flowers, and beaded Crystal branches.

Item #13601 H: 24 in L: 24 in D: 8 in List Price: \$19.800.00