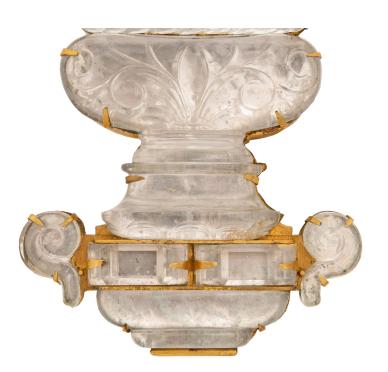

3415 South Dixie Highway, West Palm Beach, FL. 33405 Tel. 561.835.1319 Fax 561.835.1379

A stunning large scale true pair of French turn of the century Louis XVI st. Crystal, Rock crystal and Gilt metal sconces, attributed to Maison Bagues. Each three arm sconce is centered by an spectacular extremely decorative rock crystal urn with exquisite cut foliate and reeded designs set on a gilt metal background. The three elegantly scrolled arms are adorned with lovely branch like designs with fine Crystal leaves leading to lovely and deep clear Crystal saucers below the Gilt metal acanthus leaf candle cup. The arms are wonderful decorated by an array of cut faceted Rock Crystal tear drop shaped pendants. Above are exceptional and most decorative luxuriant scrolled branches seemingly growing upwards also decorated with outstanding Crystal leaves set on Gilt metal backgrounds and lovely Crystal flowers, and beaded Crystal branches.