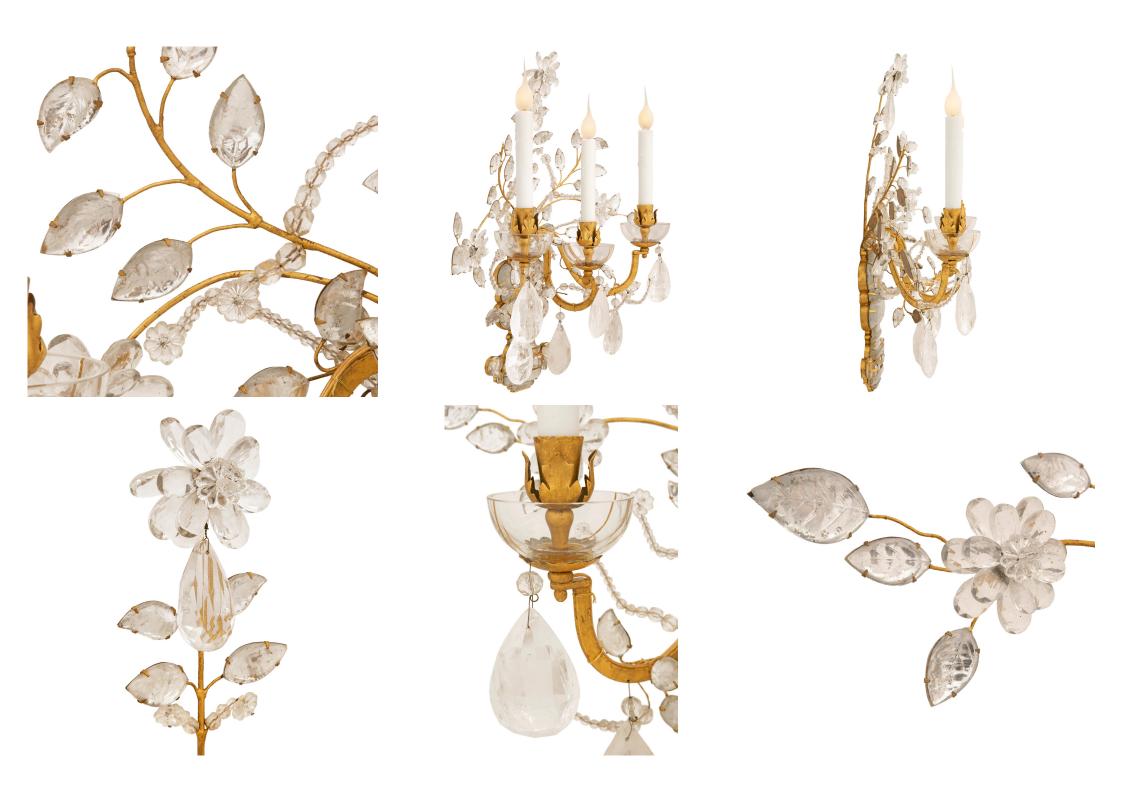

3415 South Dixie Highway, West Palm Beach, FL. 33405 Tel. 561.835.1319 Fax 561.835.1379

A stunning large scale true pair of French turn of the century Louis XVI st. Crystal, Rock crystal and Gilt metal sconces, attributed to Maison Bagues. Each three arm sconce is centered by an spectacular extremely decorative rock crystal urn with exquisite cut foliate and reeded designs set on a gilt metal background. The three elegantly scrolled arms are adorned with lovely branch like designs with fine Crystal leaves leading to lovely and deep clear Crystal saucers below the Gilt metal acanthus leaf candle cup. The arms are wonderful decorated by an array of cut faceted Rock Crystal tear drop shaped pendants. Above are exceptional and most decorative luxuriant scrolled branches seemingly growing upwards also decorated with outstanding Crystal leaves set on Gilt metal backgrounds and lovely Crystal flowers, and beaded Crystal branches.