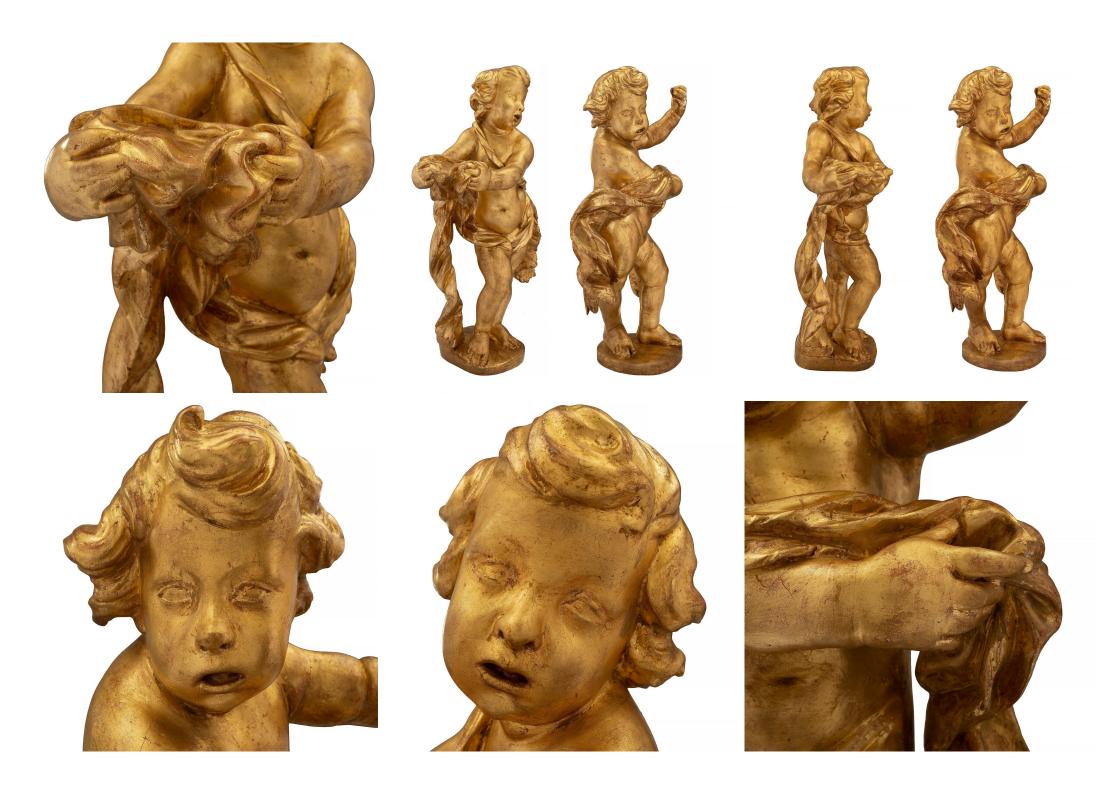

3415 South Dixie Highway, West Palm Beach, FL. 33405 Tel. 561.835.1319 Fax 561.835.1379

A stunning true pair of Italian 17th century Roman giltwood statues. Each statue is raised by a circular base where the charming and richly carved putti stand. Each intricately detailed putti is draped with a superbly carved flowing fabric. One holds his arm up while the other holds his fabric to the side.

Wonderful condition and execution.

Item #10242 H: 30 in L: 12 in D: 11 in List Price: \$27,800.00