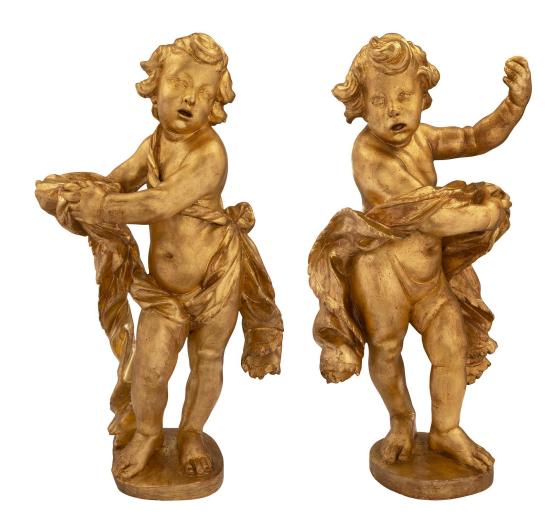

3415 South Dixie Highway, West Palm Beach, FL. 33405 Tel. 561.835.1319 Fax 561.835.1379

A stunning true pair of Italian 17th century Roman giltwood statues. Each statue is raised by a circular base where the charming and richly carved putti stand. Each intricately detailed putti is draped with a superbly carved flowing fabric. One holds his arm up while the other holds his fabric to the side.

Wonderful condition and execution.

Item #10242 H: 30 in L: 12 in D: 11 in List Price: \$27,800.00