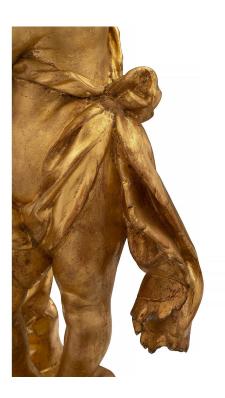

3415 South Dixie Highway, West Palm Beach, FL. 33405 Tel. 561.835.1319 Fax 561.835.1379

A stunning true pair of Italian 17th century Roman giltwood statues. Each statue is raised by a circular base where the charming and richly carved putti stand. Each intricately detailed putti is draped with a superbly carved flowing fabric. One holds his arm up while the other holds his fabric to the side.

Wonderful condition and execution.

Item #10242 H: 30 in L: 12 in D: 11 in List Price: \$27,800.00