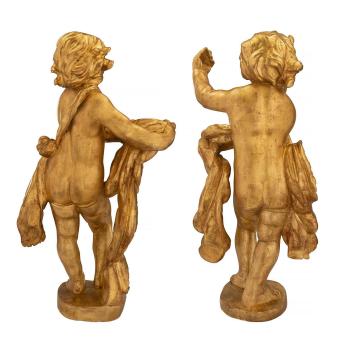

3415 South Dixie Highway, West Palm Beach, FL. 33405 Tel. 561.835.1319 Fax 561.835.1379

A stunning true pair of Italian 17th century Roman giltwood statues. Each statue is raised by a circular base where the charming and richly carved putti stand. Each intricately detailed putti is draped with a superbly carved flowing fabric. One holds his arm up while the other holds his fabric to the side.

Wonderful condition and execution.

Item #10242 H: 30 in L: 12 in D: 11 in List Price: \$27,800.00