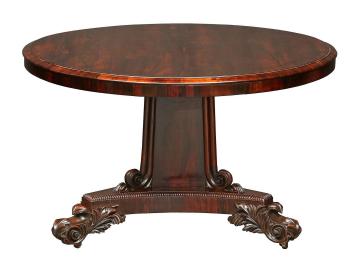

3415 South Dixie Highway, West Palm Beach, FL. 33405 Tel. 561.835.1319 Fax 561.835.1379

A spectacular English 19th century Regency rosewood circular center table. The table is raised by exquisitely carved scrolled foliate supports retaining their original casters. The triangular bottom support has concave sides and a decorative reeded border leading up to the triangular central support with impressive scrolled designs. The circular top with a moulded border tilts up displaying the stunning veins of the warm rosewood and the original hardware.

Item #5942 H: 29 in D: 47 in List Price: \$19,800.00