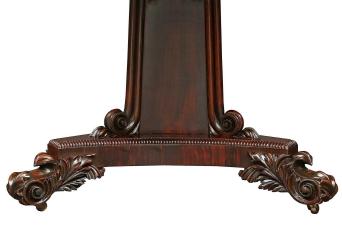

3415 South Dixie Highway, West Palm Beach, FL. 33405 Tel. 561.835.1319 Fax 561.835.1379

A spectacular English 19th century Regency rosewood circular center table. The table is raised by exquisitely carved scrolled foliate supports retaining their original casters. The triangular bottom support has concave sides and a decorative reeded border leading up to the triangular central support with impressive scrolled designs. The circular top with a moulded border tilts up displaying the stunning veins of the warm rosewood and the original hardware.