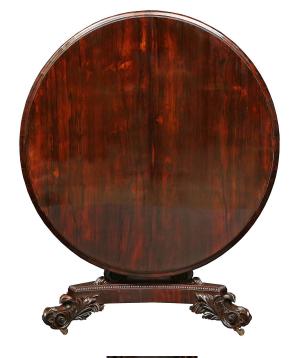

3415 South Dixie Highway, West Palm Beach, FL. 33405 Tel. 561.835.1319 Fax 561.835.1379

A spectacular English 19th century Regency rosewood circular center table. The table is raised by exquisitely carved scrolled foliate supports retaining their original casters. The triangular bottom support has concave sides and a decorative reeded border leading up to the triangular central support with impressive scrolled designs. The circular top with a moulded border tilts up displaying the stunning veins of the warm rosewood and the original hardware.