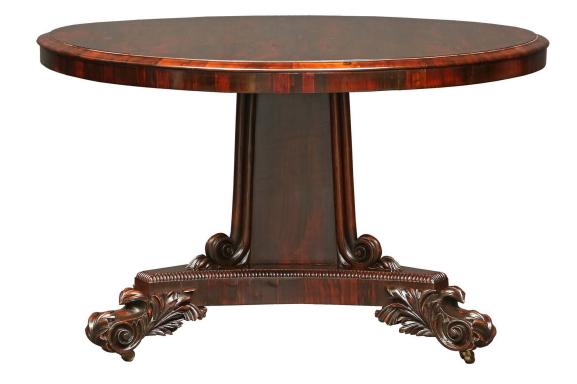

3415 South Dixie Highway, West Palm Beach, FL. 33405 Tel. 561.835.1319 Fax 561.835.1379

A spectacular English 19th century Regency rosewood circular center table. The table is raised by exquisitely carved scrolled foliate supports retaining their original casters. The triangular bottom support has concave sides and a decorative reeded border leading up to the triangular central support with impressive scrolled designs. The circular top with a moulded border tilts up displaying the stunning veins of the warm rosewood and the original hardware.