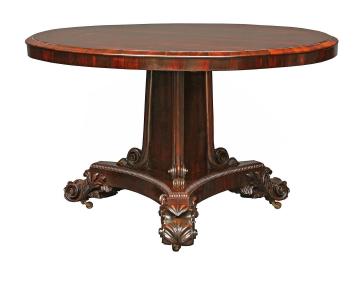

3415 South Dixie Highway, West Palm Beach, FL. 33405 Tel. 561.835.1319 Fax 561.835.1379

A spectacular English 19th century Regency rosewood circular center table. The table is raised by exquisitely carved scrolled foliate supports retaining their original casters. The triangular bottom support has concave sides and a decorative reeded border leading up to the triangular central support with impressive scrolled designs. The circular top with a moulded border tilts up displaying the stunning veins of the warm rosewood and the original hardware.