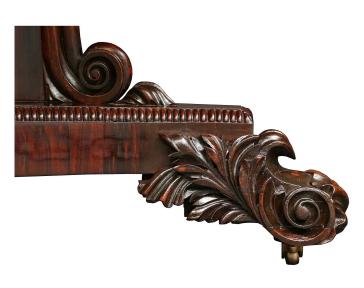

3415 South Dixie Highway, West Palm Beach, FL. 33405 Tel. 561.835.1319 Fax 561.835.1379

A spectacular English 19th century Regency rosewood circular center table. The table is raised by exquisitely carved scrolled foliate supports retaining their original casters. The triangular bottom support has concave sides and a decorative reeded border leading up to the triangular central support with impressive scrolled designs. The circular top with a moulded border tilts up displaying the stunning veins of the warm rosewood and the original hardware.