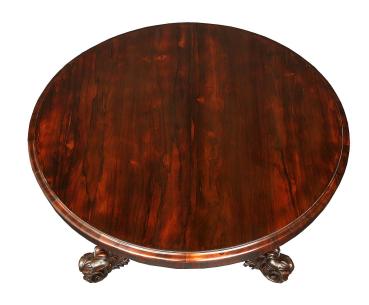

3415 South Dixie Highway, West Palm Beach, FL. 33405 Tel. 561.835.1319 Fax 561.835.1379

A spectacular English 19th century Regency rosewood circular center table. The table is raised by exquisitely carved scrolled foliate supports retaining their original casters. The triangular bottom support has concave sides and a decorative reeded border leading up to the triangular central support with impressive scrolled designs. The circular top with a moulded border tilts up displaying the stunning veins of the warm rosewood and the original hardware.