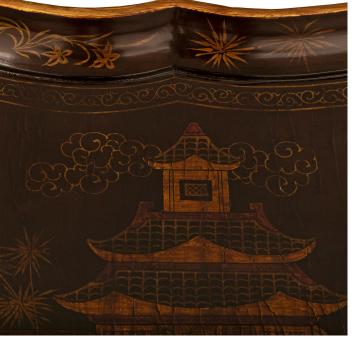

3415 South Dixie Highway, West Palm Beach, FL. 33405 Tel. 561.835.1319 Fax 561.835.1379

A beautiful English 19th century Regency st. lacquered coffee table with removable tray. The Chinoiserie coffee table is raised by most elegant cabriole legs with a delicate gilt fillets leading up each leg and along the scalloped frieze. Above is the removable tray with a remarkable and wonderfully executed lacquered top depicting charming finely detailed personages, houses, and lovely foliate designs all framed within a lovely gilt border and additional beautiful foliate designs.