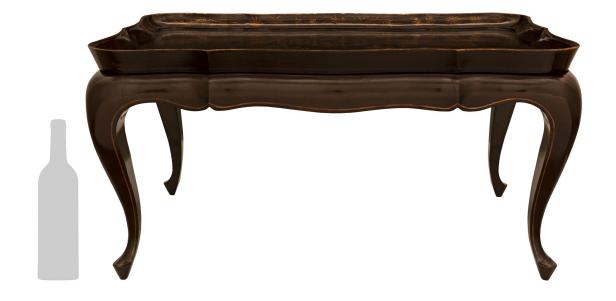

3415 South Dixie Highway, West Palm Beach, FL. 33405 Tel. 561.835.1319 Fax 561.835.1379

A beautiful English 19th century Regency st. lacquered coffee table with removable tray. The Chinoiserie coffee table is raised by most elegant cabriole legs with a delicate gilt fillets leading up each leg and along the scalloped frieze. Above is the removable tray with a remarkable and wonderfully executed lacquered top depicting charming finely detailed personages, houses, and lovely foliate designs all framed within a lovely gilt border and additional beautiful foliate designs.

Item #12888 H: 16 in L: 33 in D: 21 in List Price: \$11.500.00