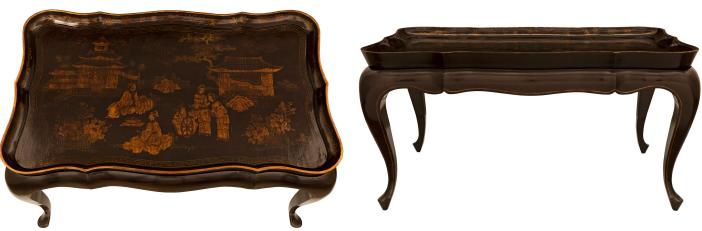

3415 South Dixie Highway, West Palm Beach, FL. 33405 Tel. 561.835.1319 Fax 561.835.1379

A beautiful English 19th century Regency st. lacquered coffee table with removable tray. The Chinoiserie coffee table is raised by most elegant cabriole legs with a delicate gilt fillets leading up each leg and along the scalloped frieze. Above is the removable tray with a remarkable and wonderfully executed lacquered top depicting charming finely detailed personages, houses, and lovely foliate designs all framed within a lovely gilt border and additional beautiful foliate designs.

Item #12888 H: 16 in L: 33 in D: 21 in List Price: \$11.500.00