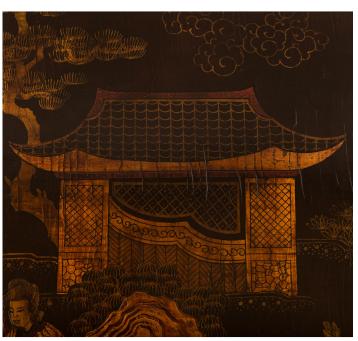

3415 South Dixie Highway, West Palm Beach, FL. 33405 Tel. 561.835.1319 Fax 561.835.1379

A beautiful English 19th century Regency st. lacquered coffee table with removable tray. The Chinoiserie coffee table is raised by most elegant cabriole legs with a delicate gilt fillets leading up each leg and along the scalloped frieze. Above is the removable tray with a remarkable and wonderfully executed lacquered top depicting charming finely detailed personages, houses, and lovely foliate designs all framed within a lovely gilt border and additional beautiful foliate designs.