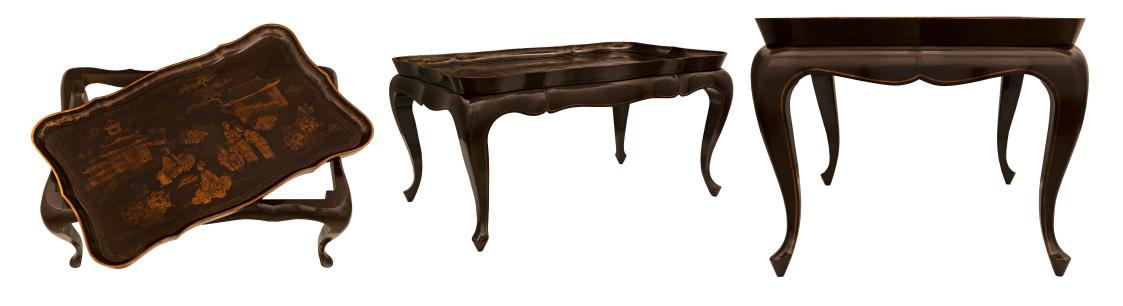

3415 South Dixie Highway, West Palm Beach, FL. 33405 Tel. 561.835.1319 Fax 561.835.1379

A beautiful English 19th century Regency st. lacquered coffee table with removable tray. The Chinoiserie coffee table is raised by most elegant cabriole legs with a delicate gilt fillets leading up each leg and along the scalloped frieze. Above is the removable tray with a remarkable and wonderfully executed lacquered top depicting charming finely detailed personages, houses, and lovely foliate designs all framed within a lovely gilt border and additional beautiful foliate designs.