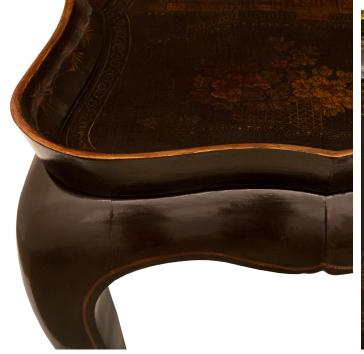

3415 South Dixie Highway, West Palm Beach, FL. 33405 Tel. 561.835.1319 Fax 561.835.1379

A beautiful English 19th century Regency st. lacquered coffee table with removable tray. The Chinoiserie coffee table is raised by most elegant cabriole legs with a delicate gilt fillets leading up each leg and along the scalloped frieze. Above is the removable tray with a remarkable and wonderfully executed lacquered top depicting charming finely detailed personages, houses, and lovely foliate designs all framed within a lovely gilt border and additional beautiful foliate designs.