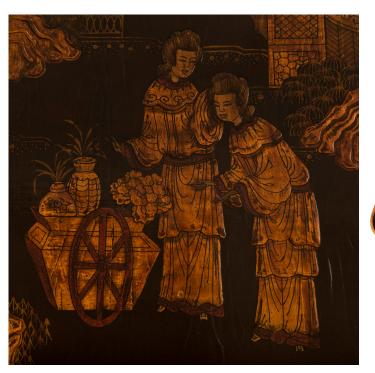

3415 South Dixie Highway, West Palm Beach, FL. 33405 Tel. 561.835.1319 Fax 561.835.1379

A beautiful English 19th century Regency st. lacquered coffee table with removable tray. The Chinoiserie coffee table is raised by most elegant cabriole legs with a delicate gilt fillets leading up each leg and along the scalloped frieze. Above is the removable tray with a remarkable and wonderfully executed lacquered top depicting charming finely detailed personages, houses, and lovely foliate designs all framed within a lovely gilt border and additional beautiful foliate designs.