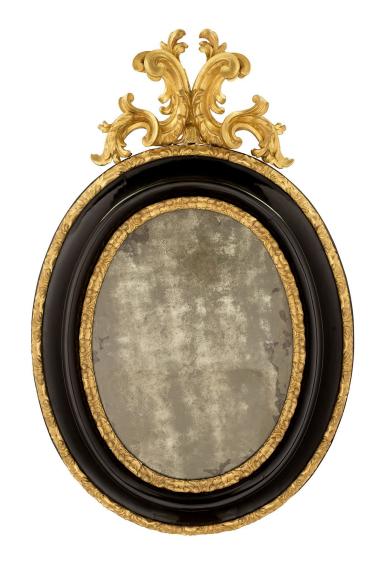

3415 South Dixie Highway, West Palm Beach, FL. 33405 Tel. 561.835.1319 Fax 561.835.1379

A striking Italian 17th century giltwood and ebonized fruitwood Florentine mirror. The original oval mirror plate is framed within two finely carved foliate giltwood bands centered by a mottled ebonized fruitwood border. All below the impressive scrolled foliate giltwood top crown. With all original gilt throughout.

Item #10285 H: 40 in L: 26 in D: 3 in List Price: \$18,500.00