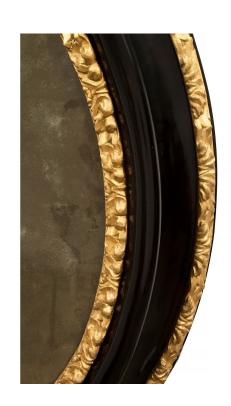

3415 South Dixie Highway, West Palm Beach, FL. 33405 Tel. 561.835.1319 Fax 561.835.1379

A striking Italian 17th century giltwood and ebonized fruitwood Florentine mirror. The original oval mirror plate is framed within two finely carved foliate giltwood bands centered by a mottled ebonized fruitwood border. All below the impressive scrolled foliate giltwood top crown. With all original gilt throughout.