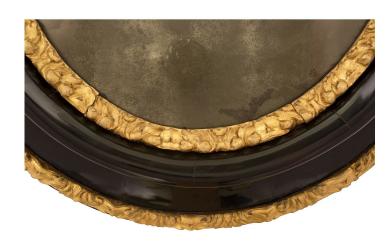

3415 South Dixie Highway, West Palm Beach, FL. 33405 Tel. 561.835.1319 Fax 561.835.1379

A striking Italian 17th century giltwood and ebonized fruitwood Florentine mirror. The original oval mirror plate is framed within two finely carved foliate giltwood bands centered by a mottled ebonized fruitwood border. All below the impressive scrolled foliate giltwood top crown. With all original gilt throughout.