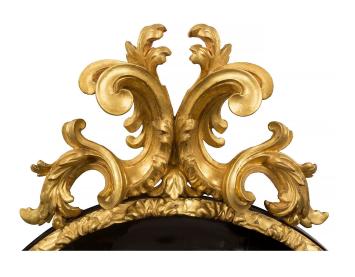

3415 South Dixie Highway, West Palm Beach, FL. 33405 Tel. 561.835.1319 Fax 561.835.1379

A striking Italian 17th century giltwood and ebonized fruitwood Florentine mirror. The original oval mirror plate is framed within two finely carved foliate giltwood bands centered by a mottled ebonized fruitwood border. All below the impressive scrolled foliate giltwood top crown. With all original gilt throughout.

Item #10285 H: 40 in L: 26 in D: 3 in List Price: \$18,500.00