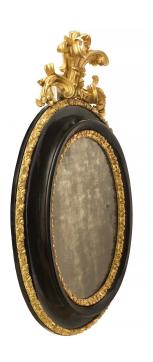

3415 South Dixie Highway, West Palm Beach, FL. 33405 Tel. 561.835.1319 Fax 561.835.1379

A striking Italian 17th century giltwood and ebonized fruitwood Florentine mirror. The original oval mirror plate is framed within two finely carved foliate giltwood bands centered by a mottled ebonized fruitwood border. All below the impressive scrolled foliate giltwood top crown. With all original gilt throughout.

Item #10285 H: 40 in L: 26 in D: 3 in List Price: \$18,500.00