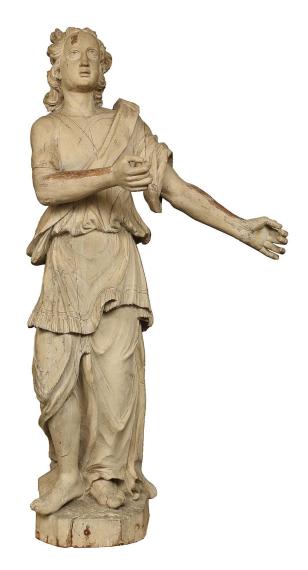

3415 South Dixie Highway, West Palm Beach, FL. 33405 Tel. 561.835.1319 Fax 561.835.1379

A wonderful and charming Italian 17th century patinated wood carved statue of an angel. The captivating angel is raised by a circular base and dressed in an exceptionally carved period robe. The charming angel, with finely carved long hair, stands with his arms out, and a solemn expression. All original paint and patina.

Item #8043 H: 62 in L: 32 in D: 16 in List Price: \$16.500.00