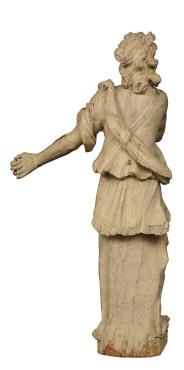

3415 South Dixie Highway, West Palm Beach, FL. 33405 Tel. 561.835.1319 Fax 561.835.1379

A wonderful and charming Italian 17th century patinated wood carved statue of an angel. The captivating angel is raised by a circular base and dressed in an exceptionally carved period robe. The charming angel, with finely carved long hair, stands with his arms out, and a solemn expression. All original paint and patina.

Item #8043 H: 62 in L: 32 in D: 16 in List Price: \$16.500.00