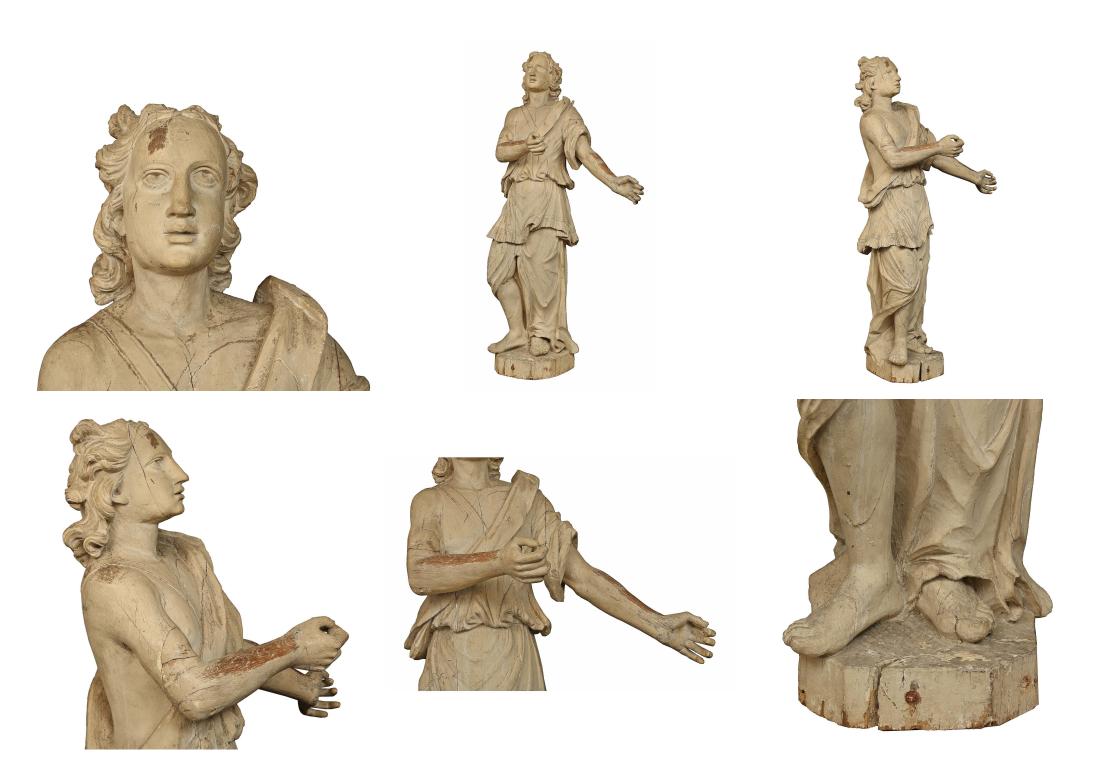

3415 South Dixie Highway, West Palm Beach, FL. 33405 Tel. 561.835.1319 Fax 561.835.1379

A wonderful and charming Italian 17th century patinated wood carved statue of an angel. The captivating angel is raised by a circular base and dressed in an exceptionally carved period robe. The charming angel, with finely carved long hair, stands with his arms out, and a solemn expression. All original paint and patina.

Item #8043 H: 62 in L: 32 in D: 16 in List Price: \$16.500.00