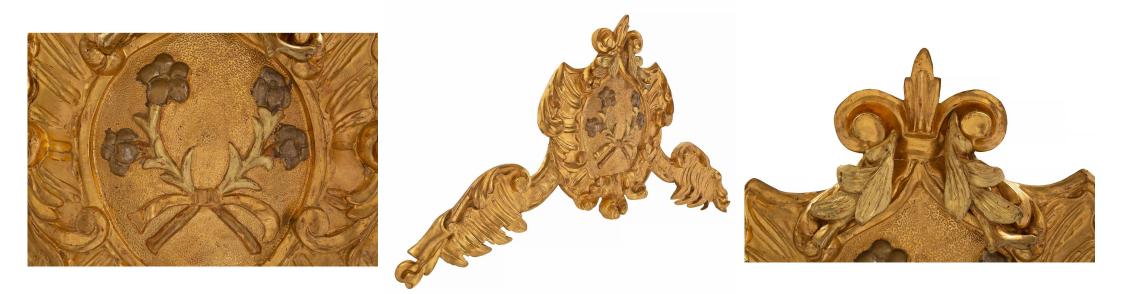

3415 South Dixie Highway, West Palm Beach, FL. 33405 Tel. 561.835.1319 Fax 561.835.1379

An exceptional and rare Italian 18th century Baroque carved giltwood wall decor. The extremely decorative wall plaque displays tied flowers at the center on a beautiful hammered background. To each side are fine scrolled foliate movements with a fluted pattern. Above is fleur de lys design with striking foliate movements. All original gilt throughout.