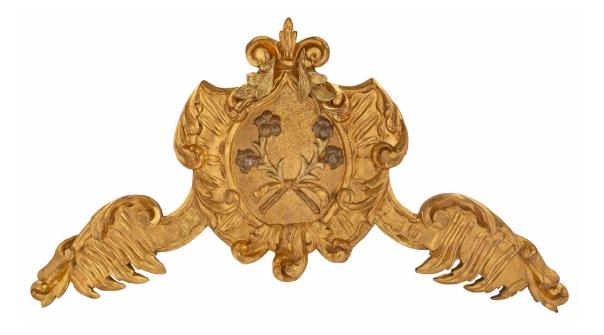

3415 South Dixie Highway, West Palm Beach, FL. 33405 Tel. 561.835.1319 Fax 561.835.1379

An exceptional and rare Italian 18th century Baroque carved giltwood wall decor. The extremely decorative wall plaque displays tied flowers at the center on a beautiful hammered background. To each side are fine scrolled foliate movements with a fluted pattern. Above is fleur de lys design with striking foliate movements. All original gilt throughout.