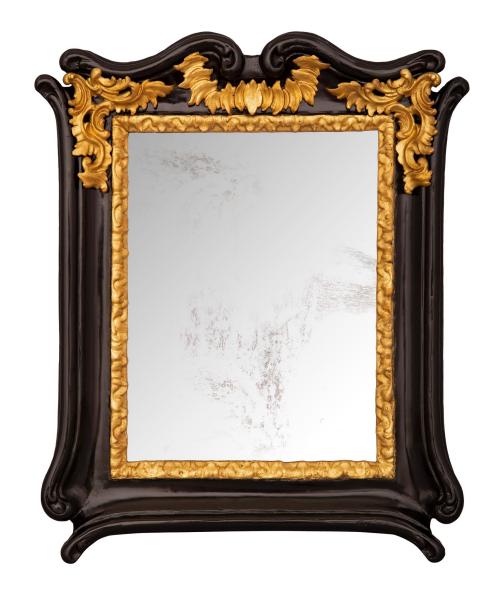

3415 South Dixie Highway, West Palm Beach, FL. 33405 Tel. 561.835.1319 Fax 561.835.1379

A fabulous and most decorative Italian 18th century Baroque st. ebonized Fruitwood and giltwood mirror. The mirror retains its original mirror plate set within an elegant finely carved giltwood border. The ebonized Fruitwood frame displays an exceptional and very unique scalloped mottled design with striking richly carved pierced foliate giltwood designs at the top. All original gilt throughout.

Item #12443 H: 18 in L: 15 in D: 1 in List Price: \$4,800.00