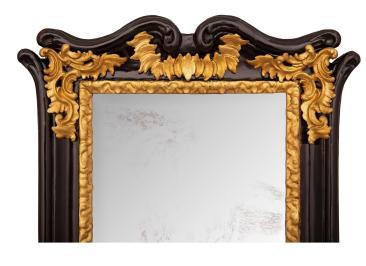

3415 South Dixie Highway, West Palm Beach, FL. 33405 Tel. 561.835.1319 Fax 561.835.1379

A fabulous and most decorative Italian 18th century Baroque st. ebonized Fruitwood and giltwood mirror. The mirror retains its original mirror plate set within an elegant finely carved giltwood border. The ebonized Fruitwood frame displays an exceptional and very unique scalloped mottled design with striking richly carved pierced foliate giltwood designs at the top. All original gilt throughout.

Item #12443 H: 18 in L: 15 in D: 1 in List Price: \$4,800.00