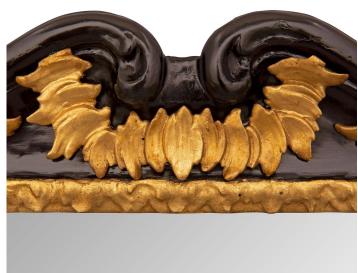

3415 South Dixie Highway, West Palm Beach, FL. 33405 Tel. 561.835.1319 Fax 561.835.1379

A fabulous and most decorative Italian 18th century Baroque st. ebonized Fruitwood and giltwood mirror. The mirror retains its original mirror plate set within an elegant finely carved giltwood border. The ebonized Fruitwood frame displays an exceptional and very unique scalloped mottled design with striking richly carved pierced foliate giltwood designs at the top. All original gilt throughout.