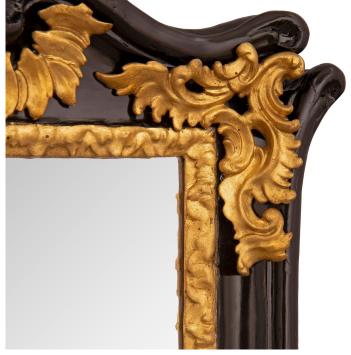

3415 South Dixie Highway, West Palm Beach, FL. 33405 Tel. 561.835.1319 Fax 561.835.1379

A fabulous and most decorative Italian 18th century Baroque st. ebonized Fruitwood and giltwood mirror. The mirror retains its original mirror plate set within an elegant finely carved giltwood border. The ebonized Fruitwood frame displays an exceptional and very unique scalloped mottled design with striking richly carved pierced foliate giltwood designs at the top. All original gilt throughout.