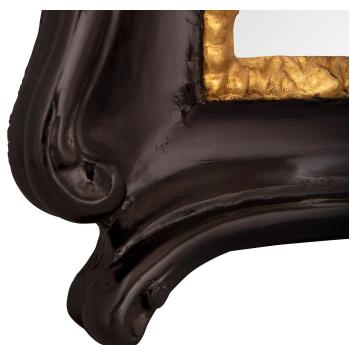

3415 South Dixie Highway, West Palm Beach, FL. 33405 Tel. 561.835.1319 Fax 561.835.1379

A fabulous and most decorative Italian 18th century Baroque st. ebonized Fruitwood and giltwood mirror. The mirror retains its original mirror plate set within an elegant finely carved giltwood border. The ebonized Fruitwood frame displays an exceptional and very unique scalloped mottled design with striking richly carved pierced foliate giltwood designs at the top. All original gilt throughout.