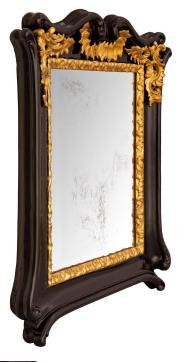

3415 South Dixie Highway, West Palm Beach, FL. 33405 Tel. 561.835.1319 Fax 561.835.1379

A fabulous and most decorative Italian 18th century Baroque st. ebonized Fruitwood and giltwood mirror. The mirror retains its original mirror plate set within an elegant finely carved giltwood border. The ebonized Fruitwood frame displays an exceptional and very unique scalloped mottled design with striking richly carved pierced foliate giltwood designs at the top. All original gilt throughout.

Item #12443 H: 18 in L: 15 in D: 1 in List Price: \$4,800.00