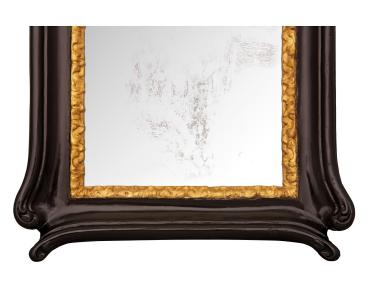

3415 South Dixie Highway, West Palm Beach, FL. 33405 Tel. 561.835.1319 Fax 561.835.1379

A fabulous and most decorative Italian 18th century Baroque st. ebonized Fruitwood and giltwood mirror. The mirror retains its original mirror plate set within an elegant finely carved giltwood border. The ebonized Fruitwood frame displays an exceptional and very unique scalloped mottled design with striking richly carved pierced foliate giltwood designs at the top. All original gilt throughout.