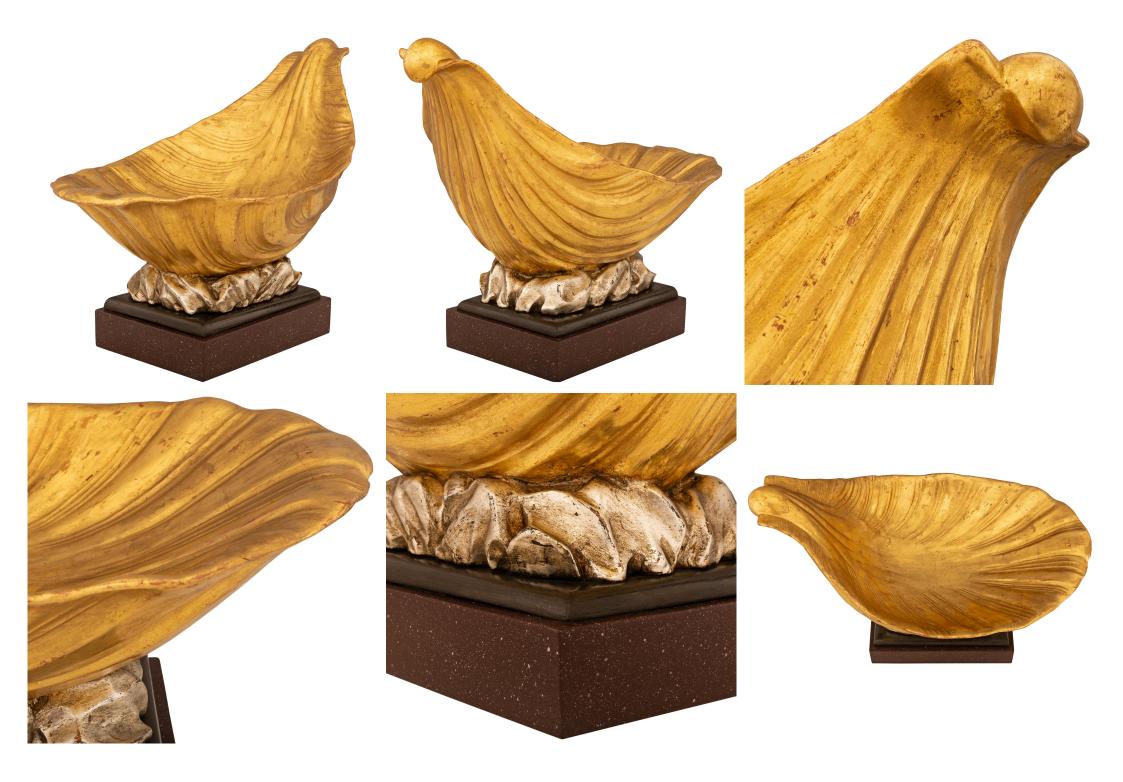

3415 South Dixie Highway, West Palm Beach, FL. 33405 Tel. 561.835.1319 Fax 561.835.1379

A unique and finely detailed Italian 18th century Baroque st. faux Porphyry, Silver leaf, and Giltwood centerpiece. This stunning centerpiece is raised on a square faux Porphyry base with a patinated wood mount above. Atop the patinated wood mount is an array of Silver Leaf rocks cradling the Giltwood shell above. Finely detailed shell carvings accent the interior and exterior of the shell in a richly burnished finish.

Item #11869 H: 16 in L: 22 in D: 13 in List Price: \$14,800.00