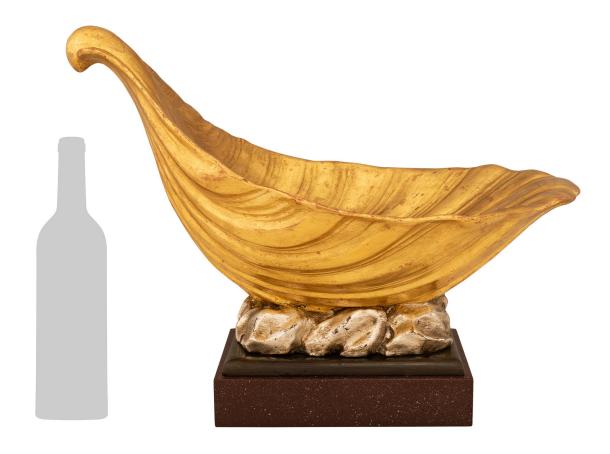

3415 South Dixie Highway, West Palm Beach, FL. 33405 Tel. 561.835.1319 Fax 561.835.1379

A unique and finely detailed Italian 18th century Baroque st. faux Porphyry, Silver leaf, and Giltwood centerpiece. This stunning centerpiece is raised on a square faux Porphyry base with a patinated wood mount above. Atop the patinated wood mount is an array of Silver Leaf rocks cradling the Giltwood shell above. Finely detailed shell carvings accent the interior and exterior of the shell in a richly burnished finish.

Item #11869 H: 16 in L: 22 in D: 13 in List Price: \$14,800.00