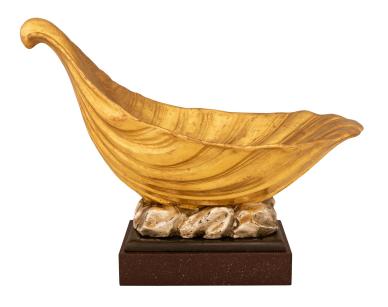

3415 South Dixie Highway, West Palm Beach, FL. 33405 Tel. 561.835.1319 Fax 561.835.1379

A unique and finely detailed Italian 18th century Baroque st. faux Porphyry, Silver leaf, and Giltwood centerpiece. This stunning centerpiece is raised on a square faux Porphyry base with a patinated wood mount above. Atop the patinated wood mount is an array of Silver Leaf rocks cradling the Giltwood shell above. Finely detailed shell carvings accent the interior and exterior of the shell in a richly burnished finish.

Item #11869 H: 16 in L: 22 in D: 13 in List Price: \$14,800.00