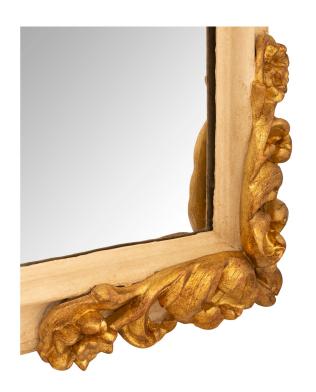

3415 South Dixie Highway, West Palm Beach, FL. 33405 Tel. 561.835.1319 Fax 561.835.1379

A beautiful Italian 18th century Baroque st. patinated and giltwood mirror. The rectangular mirror retains its original mirror plate framed within an elegant mottled patinated off white border with exceptional richly carved pierced scrolled foliate giltwood designs at each corner. Can be displayed both vertically and horizontally.