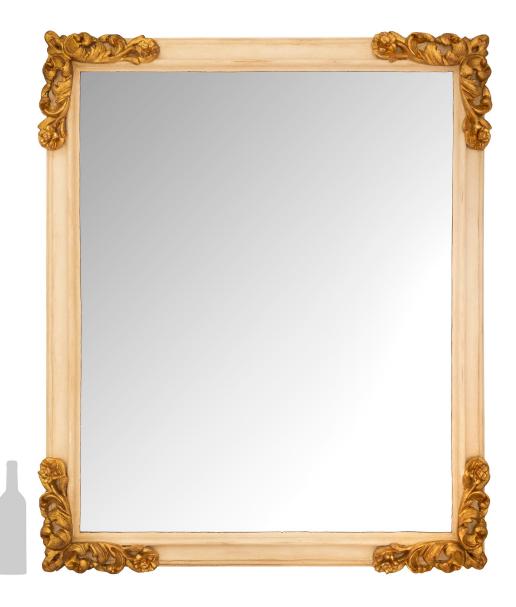

3415 South Dixie Highway, West Palm Beach, FL. 33405 Tel. 561.835.1319 Fax 561.835.1379

A beautiful Italian 18th century Baroque st. patinated and giltwood mirror. The rectangular mirror retains its original mirror plate framed within an elegant mottled patinated off white border with exceptional richly carved pierced scrolled foliate giltwood designs at each corner. Can be displayed both vertically and horizontally.