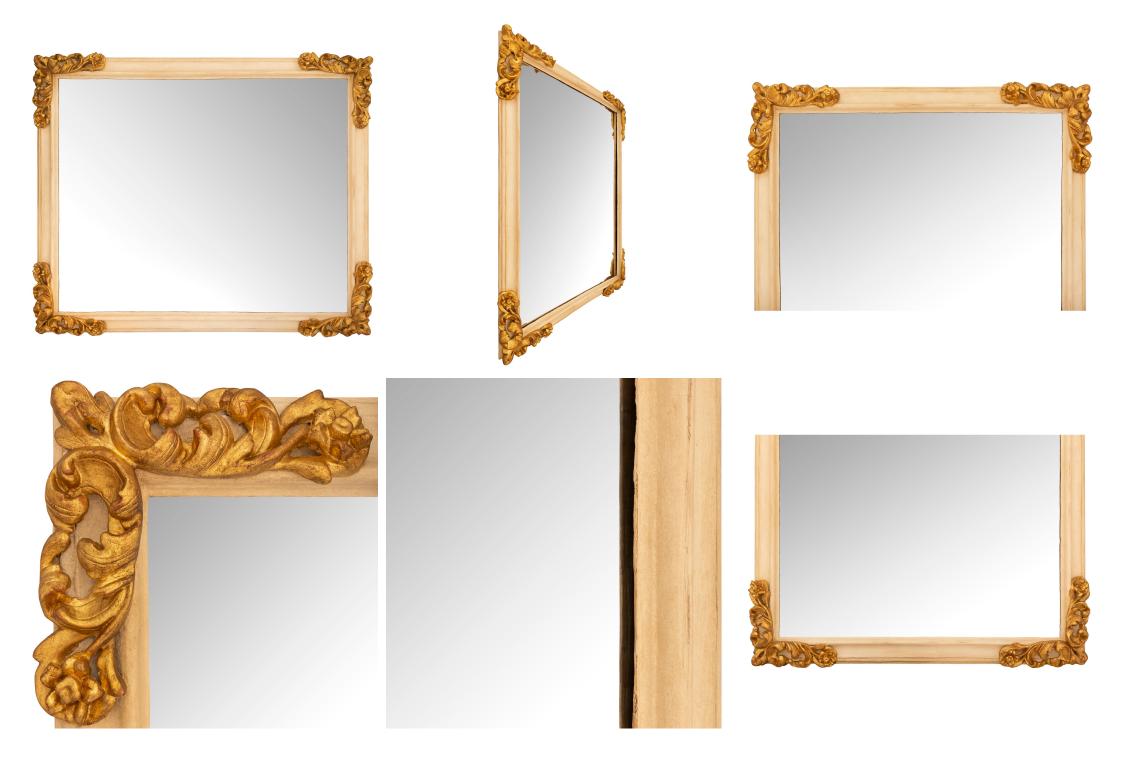

3415 South Dixie Highway, West Palm Beach, FL. 33405 Tel. 561.835.1319 Fax 561.835.1379

A beautiful Italian 18th century Baroque st. patinated and giltwood mirror. The rectangular mirror retains its original mirror plate framed within an elegant mottled patinated off white border with exceptional richly carved pierced scrolled foliate giltwood designs at each corner. Can be displayed both vertically and horizontally.