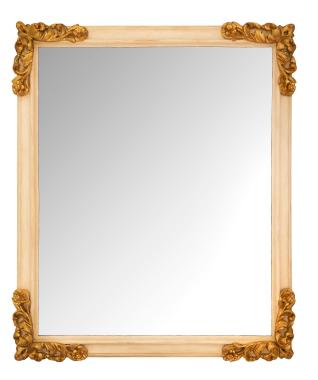

3415 South Dixie Highway, West Palm Beach, FL. 33405 Tel. 561.835.1319 Fax 561.835.1379

A beautiful Italian 18th century Baroque st. patinated and giltwood mirror. The rectangular mirror retains its original mirror plate framed within an elegant mottled patinated off white border with exceptional richly carved pierced scrolled foliate giltwood designs at each corner. Can be displayed both vertically and horizontally.