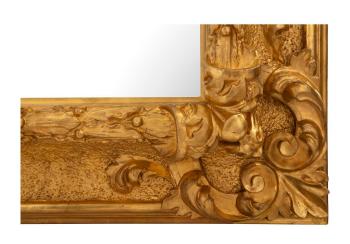

3415 South Dixie Highway, West Palm Beach, FL. 33405 Tel. 561.835.1319 Fax 561.835.1379

A superb Italian 18th century Florentine giltwood mirror. The mirror plate is framed within a beautiful giltwood border with a fine berried laurel band and a mottled design. At each corner are fine scrolled foliate movements centering striking seashell reserves set on a carved textured background. This mirror may be displayed horizontally or vertically. All original gilt throughout.