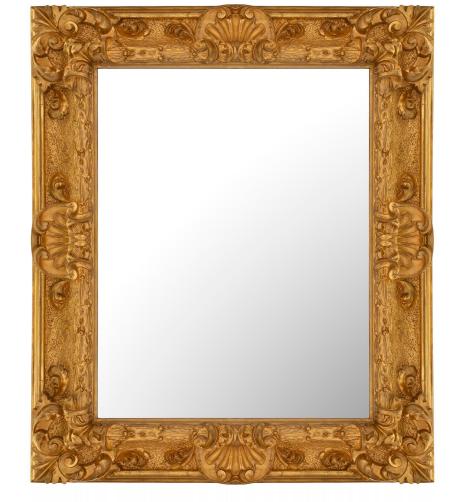

3415 South Dixie Highway, West Palm Beach, FL. 33405 Tel. 561.835.1319 Fax 561.835.1379

A superb Italian 18th century Florentine giltwood mirror. The mirror plate is framed within a beautiful giltwood border with a fine berried laurel band and a mottled design. At each corner are fine scrolled foliate movements centering striking seashell reserves set on a carved textured background. This mirror may be displayed horizontally or vertically. All original gilt throughout.

Item #10160 H: 36 in L: 44 in D: 4 in List Price: \$13,900.00