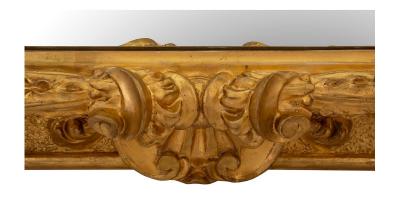

3415 South Dixie Highway, West Palm Beach, FL. 33405 Tel. 561.835.1319 Fax 561.835.1379

A superb Italian 18th century Florentine giltwood mirror. The mirror plate is framed within a beautiful giltwood border with a fine berried laurel band and a mottled design. At each corner are fine scrolled foliate movements centering striking seashell reserves set on a carved textured background. This mirror may be displayed horizontally or vertically. All original gilt throughout.