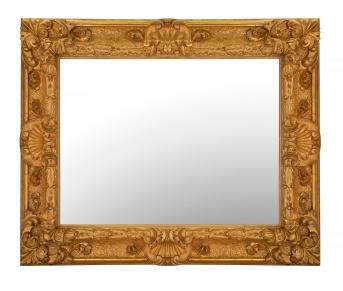

3415 South Dixie Highway, West Palm Beach, FL. 33405 Tel. 561.835.1319 Fax 561.835.1379

A superb Italian 18th century Florentine giltwood mirror. The mirror plate is framed within a beautiful giltwood border with a fine berried laurel band and a mottled design. At each corner are fine scrolled foliate movements centering striking seashell reserves set on a carved textured background. This mirror may be displayed horizontally or vertically. All original gilt throughout.

Item #10160 H: 36 in L: 44 in D: 4 in List Price: \$13,900.00