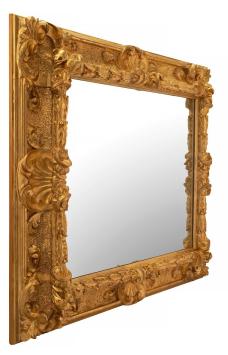

3415 South Dixie Highway, West Palm Beach, FL. 33405 Tel. 561.835.1319 Fax 561.835.1379

A superb Italian 18th century Florentine giltwood mirror. The mirror plate is framed within a beautiful giltwood border with a fine berried laurel band and a mottled design. At each corner are fine scrolled foliate movements centering striking seashell reserves set on a carved textured background. This mirror may be displayed horizontally or vertically. All original gilt throughout.

Item #10160 H: 36 in L: 44 in D: 4 in List Price: \$13,900.00