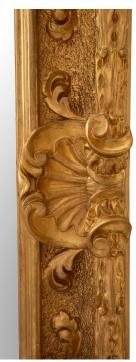

3415 South Dixie Highway, West Palm Beach, FL. 33405 Tel. 561.835.1319 Fax 561.835.1379

A superb Italian 18th century Florentine giltwood mirror. The mirror plate is framed within a beautiful giltwood border with a fine berried laurel band and a mottled design. At each corner are fine scrolled foliate movements centering striking seashell reserves set on a carved textured background. This mirror may be displayed horizontally or vertically. All original gilt throughout.