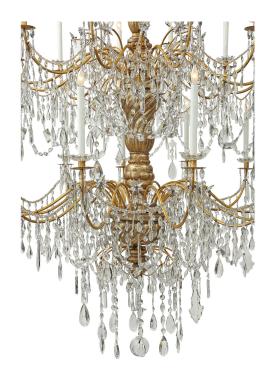

3415 South Dixie Highway, West Palm Beach, FL. 33405 Tel. 561.835.1319 Fax 561.835.1379

A palatial Italian 18th century Genovese twenty four light, two tier chandelier. This monumental chandelier is centered by an elegant hand blown glass ball encircled by cut crystal pendants. Each tier displays twelve S scrolled gilt metal arms with crystal candle cups, richly adorned with a captivating variety of cut crystal pendants. Between each arm are gilt metal sprays with elegant star crystals, cut crystal pendants and swaging crystal garlands. The impressive mecca central fut displays decorative carved spiral patterns throughout.