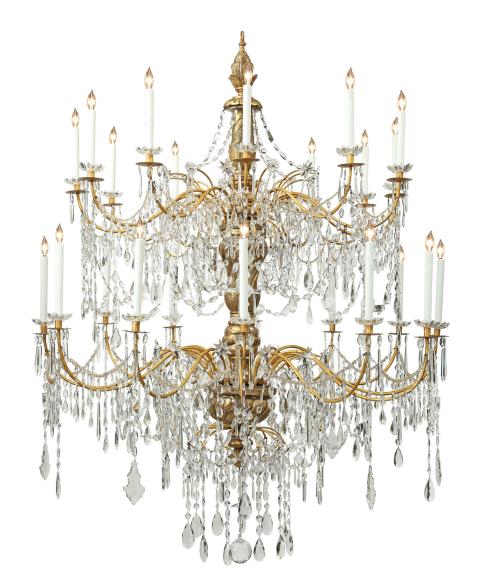

3415 South Dixie Highway, West Palm Beach, FL. 33405 Tel. 561.835.1319 Fax 561.835.1379

A palatial Italian 18th century Genovese twenty four light, two tier chandelier. This monumental chandelier is centered by an elegant hand blown glass ball encircled by cut crystal pendants. Each tier displays twelve S scrolled gilt metal arms with crystal candle cups, richly adorned with a captivating variety of cut crystal pendants. Between each arm are gilt metal sprays with elegant star crystals, cut crystal pendants and swaging crystal garlands. The impressive mecca central fut displays decorative carved spiral patterns throughout.