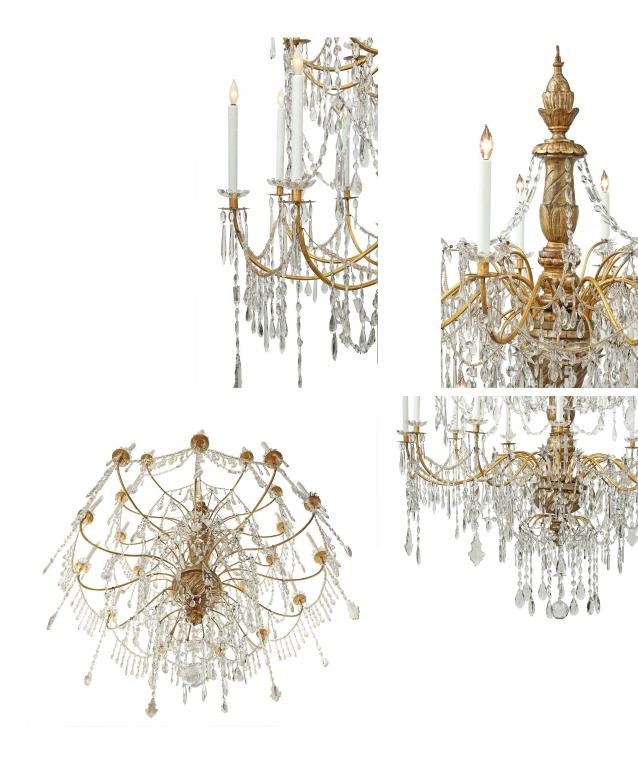

3415 South Dixie Highway, West Palm Beach, FL. 33405 Tel. 561.835.1319 Fax 561.835.1379

A palatial Italian 18th century Genovese twenty four light, two tier chandelier. This monumental chandelier is centered by an elegant hand blown glass ball encircled by cut crystal pendants. Each tier displays twelve S scrolled gilt metal arms with crystal candle cups, richly adorned with a captivating variety of cut crystal pendants. Between each arm are gilt metal sprays with elegant star crystals, cut crystal pendants and swaging crystal garlands. The impressive mecca central fut displays decorative carved spiral patterns throughout.