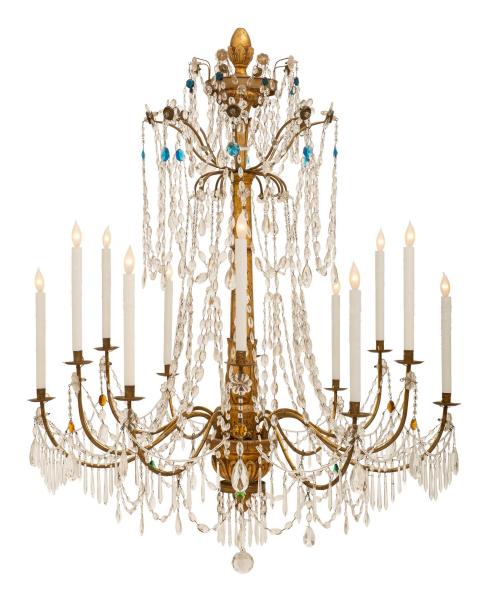

3415 South Dixie Highway, West Palm Beach, FL. 33405 Tel. 561.835.1319 Fax 561.835.1379

A stunning and most elegant Italian 18th century Genovese st. Mecca, colored glass and crystal chandelier. The twelve scrolled gilt iron electrified arms are beautifully decorated with swaging crystal garlands and pendants with a central crystal prism. The carved central fut has crystal garlands and a top acorn finial. The two levels of gilt iron sprays are decorated with additional crystal beaded swaging garlands amidst turquoise glass and gilt pressed metal central rosettes with round cut crystal petals. All original Mecca finish throughout.