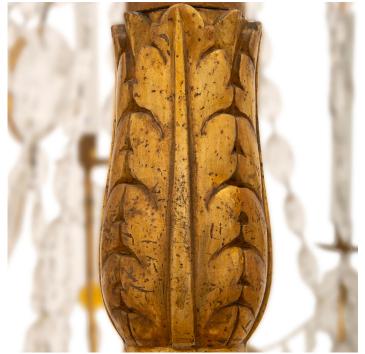

3415 South Dixie Highway, West Palm Beach, FL. 33405 Tel. 561.835.1319 Fax 561.835.1379

A stunning and most elegant Italian 18th century Genovese st. Mecca, colored glass and crystal chandelier. The twelve scrolled gilt iron electrified arms are beautifully decorated with swaging crystal garlands and pendants with a central crystal prism. The carved central fut has crystal garlands and a top acorn finial. The two levels of gilt iron sprays are decorated with additional crystal beaded swaging garlands amidst turquoise glass and gilt pressed metal central rosettes with round cut crystal petals. All original Mecca finish throughout.