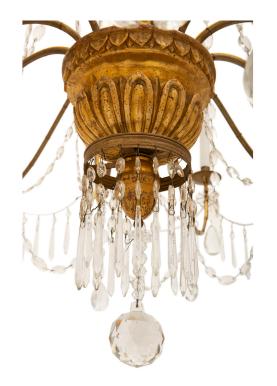

3415 South Dixie Highway, West Palm Beach, FL. 33405 Tel. 561.835.1319 Fax 561.835.1379

A stunning and most elegant Italian 18th century Genovese st. Mecca, colored glass and crystal chandelier. The twelve scrolled gilt iron electrified arms are beautifully decorated with swaging crystal garlands and pendants with a central crystal prism. The carved central fut has crystal garlands and a top acorn finial. The two levels of gilt iron sprays are decorated with additional crystal beaded swaging garlands amidst turquoise glass and gilt pressed metal central rosettes with round cut crystal petals. All original Mecca finish throughout.