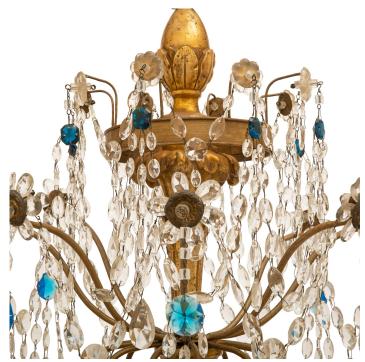

3415 South Dixie Highway, West Palm Beach, FL. 33405 Tel. 561.835.1319 Fax 561.835.1379

A stunning and most elegant Italian 18th century Genovese st. Mecca, colored glass and crystal chandelier. The twelve scrolled gilt iron electrified arms are beautifully decorated with swaging crystal garlands and pendants with a central crystal prism. The carved central fut has crystal garlands and a top acorn finial. The two levels of gilt iron sprays are decorated with additional crystal beaded swaging garlands amidst turquoise glass and gilt pressed metal central rosettes with round cut crystal petals. All original Mecca finish throughout.