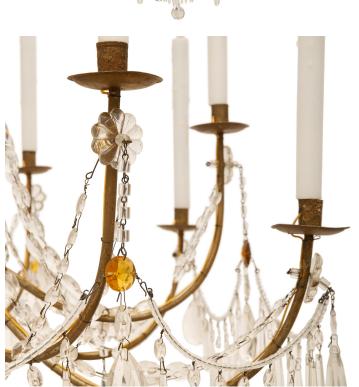

3415 South Dixie Highway, West Palm Beach, FL. 33405 Tel. 561.835.1319 Fax 561.835.1379

A stunning and most elegant Italian 18th century Genovese st. Mecca, colored glass and crystal chandelier. The twelve scrolled gilt iron electrified arms are beautifully decorated with swaging crystal garlands and pendants with a central crystal prism. The carved central fut has crystal garlands and a top acorn finial. The two levels of gilt iron sprays are decorated with additional crystal beaded swaging garlands amidst turquoise glass and gilt pressed metal central rosettes with round cut crystal petals. All original Mecca finish throughout.