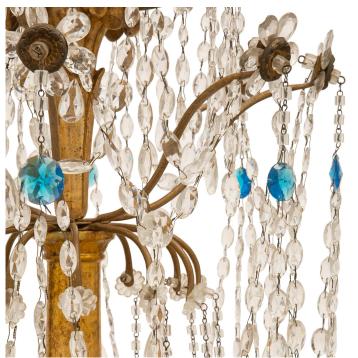

3415 South Dixie Highway, West Palm Beach, FL. 33405 Tel. 561.835.1319 Fax 561.835.1379

A stunning and most elegant Italian 18th century Genovese st. Mecca, colored glass and crystal chandelier. The twelve scrolled gilt iron electrified arms are beautifully decorated with swaging crystal garlands and pendants with a central crystal prism. The carved central fut has crystal garlands and a top acorn finial. The two levels of gilt iron sprays are decorated with additional crystal beaded swaging garlands amidst turquoise glass and gilt pressed metal central rosettes with round cut crystal petals. All original Mecca finish throughout.