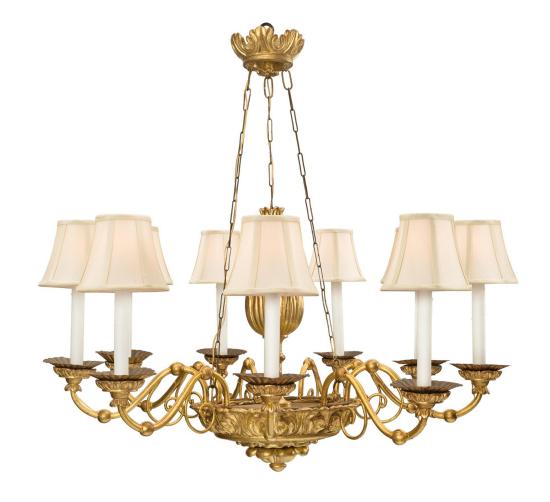

3415 South Dixie Highway, West Palm Beach, FL. 33405 Tel. 561.835.1319 Fax 561.835.1379

A fine and most decorative Italian 18th century giltwood and iron nine arm chandelier from Luca. The chandelier is centered by a lovely and richly carved bottom floral final below most decorative mottled foliate patterns. Each iron arm is encased in wonderfully executed gilded gesso with a lovely ball at its center. At the end of each arm, are elegant scrolled and rinceau designs, foliate candle cups and original pressed metal bobeches. At the center is a beautiful two tiered flower like element, centered by three gilt iron chains leading up to the charming richly carved foliate top crown.

Item #10260A H: 35 in D: 36 in List Price: \$14.800.00