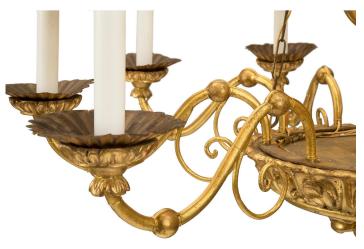

3415 South Dixie Highway, West Palm Beach, FL. 33405 Tel. 561.835.1319 Fax 561.835.1379

A fine and most decorative Italian 18th century giltwood and iron nine arm chandelier from Luca. The chandelier is centered by a lovely and richly carved bottom floral final below most decorative mottled foliate patterns. Each iron arm is encased in wonderfully executed gilded gesso with a lovely ball at its center. At the end of each arm, are elegant scrolled and rinceau designs, foliate candle cups and original pressed metal bobeches. At the center is a beautiful two tiered flower like element, centered by three gilt iron chains leading up to the charming richly carved foliate top crown.