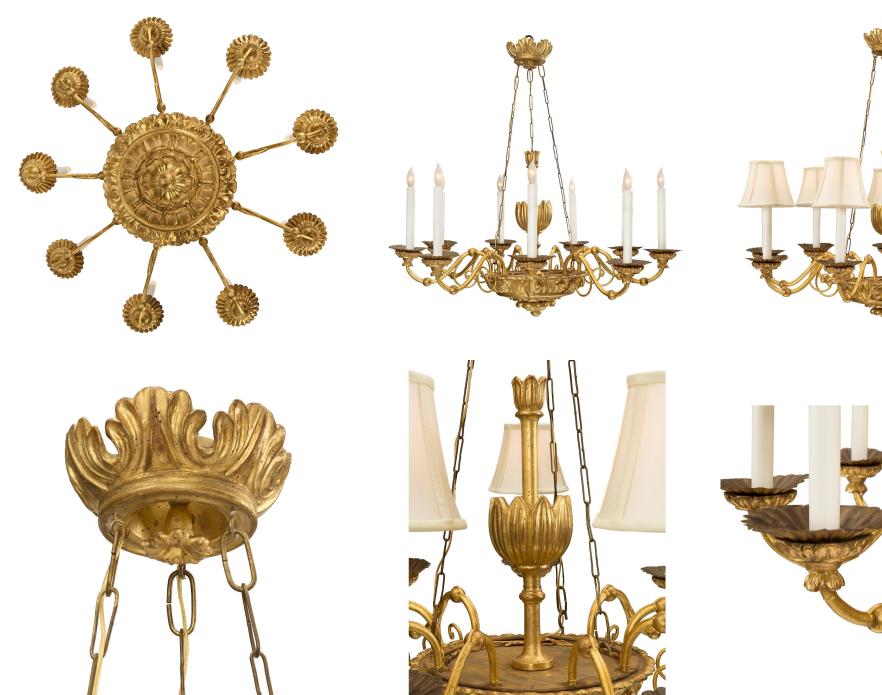

3415 South Dixie Highway, West Palm Beach, FL. 33405 Tel. 561.835.1319 Fax 561.835.1379

A fine and most decorative Italian 18th century giltwood and iron nine arm chandelier from Luca. The chandelier is centered by a lovely and richly carved bottom floral final below most decorative mottled foliate patterns. Each iron arm is encased in wonderfully executed gilded gesso with a lovely ball at its center. At the end of each arm, are elegant scrolled and rinceau designs, foliate candle cups and original pressed metal bobeches. At the center is a beautiful two tiered flower like element, centered by three gilt iron chains leading up to the charming richly carved foliate top crown.