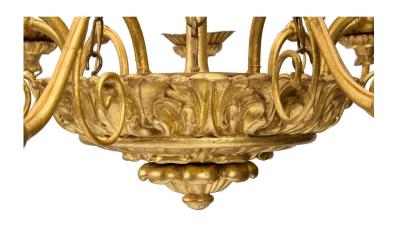

3415 South Dixie Highway, West Palm Beach, FL. 33405 Tel. 561.835.1319 Fax 561.835.1379

A fine and most decorative Italian 18th century giltwood and iron nine arm chandelier from Luca. The chandelier is centered by a lovely and richly carved bottom floral final below most decorative mottled foliate patterns. Each iron arm is encased in wonderfully executed gilded gesso with a lovely ball at its center. At the end of each arm, are elegant scrolled and rinceau designs, foliate candle cups and original pressed metal bobeches. At the center is a beautiful two tiered flower like element, centered by three gilt iron chains leading up to the charming richly carved foliate top crown.