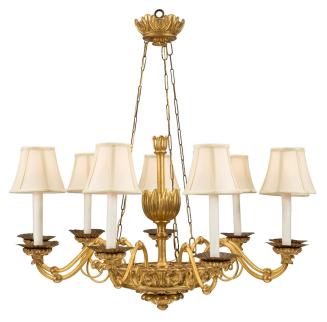

3415 South Dixie Highway, West Palm Beach, FL. 33405 Tel. 561.835.1319 Fax 561.835.1379

A fine and most decorative Italian 18th century giltwood and iron nine arm chandelier from Luca. The chandelier is centered by a lovely and richly carved bottom floral final below most decorative mottled foliate patterns. Each iron arm is encased in wonderfully executed gilded gesso with a lovely ball at its center. At the end of each arm, are elegant scrolled and rinceau designs, foliate candle cups and original pressed metal bobeches. At the center is a beautiful two tiered flower like element, centered by three gilt iron chains leading up to the charming richly carved foliate top crown.

Item #10260A H: 35 in D: 36 in List Price: \$14.800.00