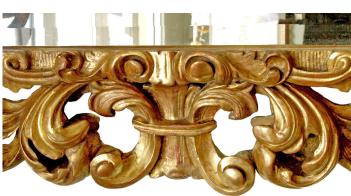

3415 South Dixie Highway, West Palm Beach, FL. 33405 Tel. 561.835.1319 Fax 561.835.1379

A very attractive 18th century Italian finely carved giltwood mirror. This important mirror has a richly pierced carved frame with protruding large and impressive acanthus scrolled leaves throughout while at each corner are carved fluted leaves. With all original gilt and beveled mirror plate. This mirror may be displayed horizontally or vertically.

Item #3097 H: 46 in L: 54 in D: 6 in List Price: \$29,800.00