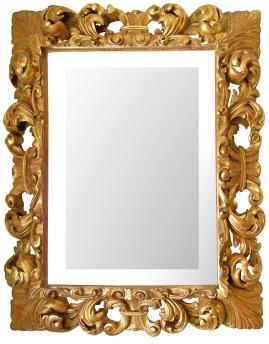

3415 South Dixie Highway, West Palm Beach, FL. 33405 Tel. 561.835.1319 Fax 561.835.1379

A very attractive 18th century Italian finely carved giltwood mirror. This important mirror has a richly pierced carved frame with protruding large and impressive acanthus scrolled leaves throughout while at each corner are carved fluted leaves. With all original gilt and beveled mirror plate. This mirror may be displayed horizontally or vertically.

Item #3097 H: 46 in L: 54 in D: 6 in List Price: \$29,800.00