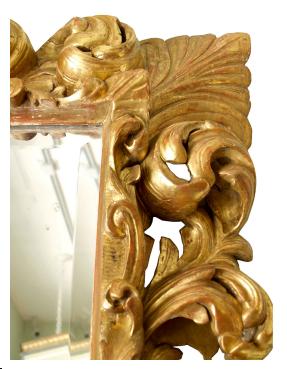

3415 South Dixie Highway, West Palm Beach, FL. 33405 Tel. 561.835.1319 Fax 561.835.1379

A very attractive 18th century Italian finely carved giltwood mirror. This important mirror has a richly pierced carved frame with protruding large and impressive acanthus scrolled leaves throughout while at each corner are carved fluted leaves. With all original gilt and beveled mirror plate. This mirror may be displayed horizontally or vertically.

Item #3097 H: 46 in L: 54 in D: 6 in List Price: \$29,800.00