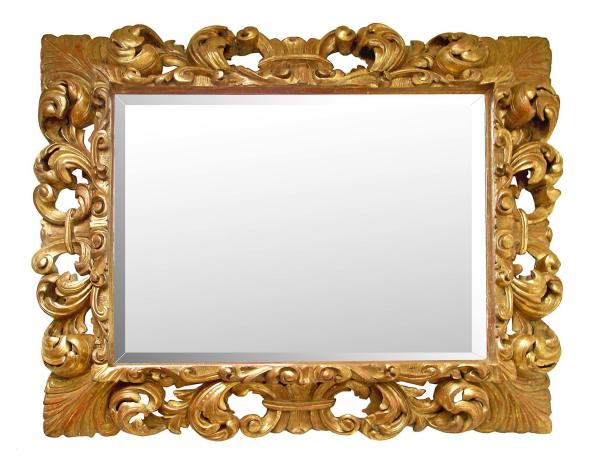

3415 South Dixie Highway, West Palm Beach, FL. 33405 Tel. 561.835.1319 Fax 561.835.1379

A very attractive 18th century Italian finely carved giltwood mirror. This important mirror has a richly pierced carved frame with protruding large and impressive acanthus scrolled leaves throughout while at each corner are carved fluted leaves. With all original gilt and beveled mirror plate. This mirror may be displayed horizontally or vertically.

Item #3097 H: 46 in L: 54 in D: 6 in List Price: \$29,800.00