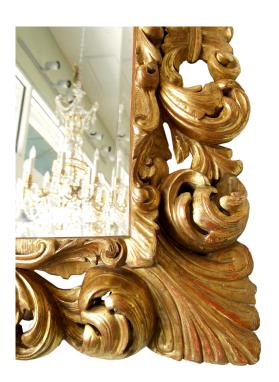

3415 South Dixie Highway, West Palm Beach, FL. 33405 Tel. 561.835.1319 Fax 561.835.1379

A very attractive 18th century Italian finely carved giltwood mirror. This important mirror has a richly pierced carved frame with protruding large and impressive acanthus scrolled leaves throughout while at each corner are carved fluted leaves. With all original gilt and beveled mirror plate. This mirror may be displayed horizontally or vertically.

Item #3097 H: 46 in L: 54 in D: 6 in List Price: \$29,800.00