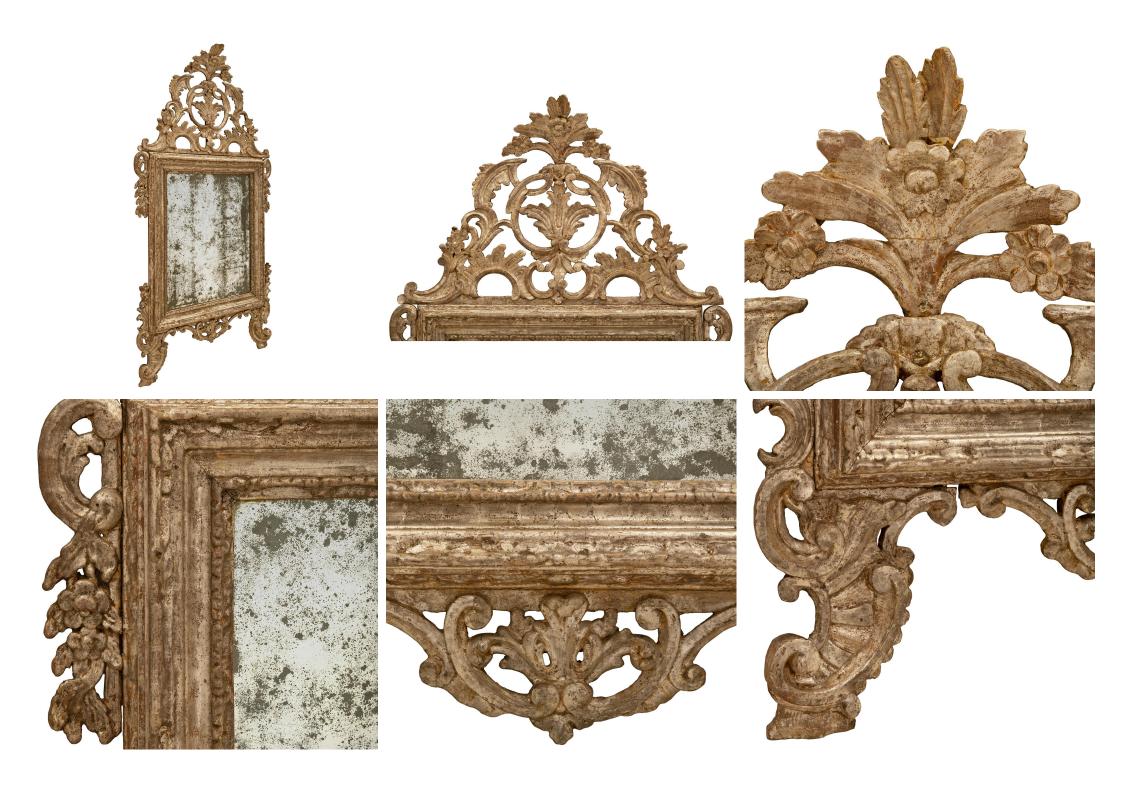

3415 South Dixie Highway, West Palm Beach, FL. 33405 Tel. 561.835.1319 Fax 561.835.1379

A beautiful and unique Italian 18th century Louis XIV period silvered Mecca mirror. The mirror retains its original mirror plate set within a lovely mottled and foliate border with elegant scrolled reeded gadroon like feet centering a pierced acanthus leaf reserve. Lovely richly carved blooming flowers lead up the side to the impressive pierced top crown displaying beautiful and most decorative scrolled foliate movements centered by a striking fleur de lys. All original Mecca finish throughout.

Item #6377 H: 64 in L: 34 in D: 5 in List Price: \$14.800.00