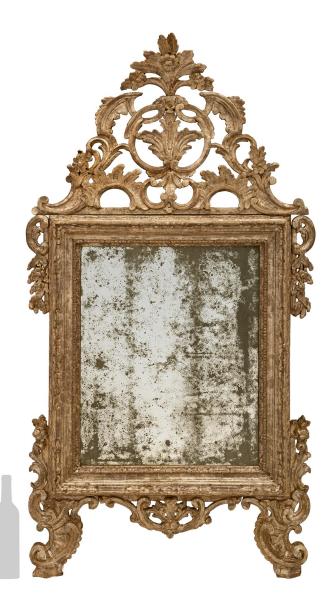

3415 South Dixie Highway, West Palm Beach, FL. 33405 Tel. 561.835.1319 Fax 561.835.1379

A beautiful and unique Italian 18th century Louis XIV period silvered Mecca mirror. The mirror retains its original mirror plate set within a lovely mottled and foliate border with elegant scrolled reeded gadroon like feet centering a pierced acanthus leaf reserve. Lovely richly carved blooming flowers lead up the side to the impressive pierced top crown displaying beautiful and most decorative scrolled foliate movements centered by a striking fleur de lys. All original Mecca finish throughout.

Item #6377 H: 64 in L: 34 in D: 5 in List Price: \$14.800.00