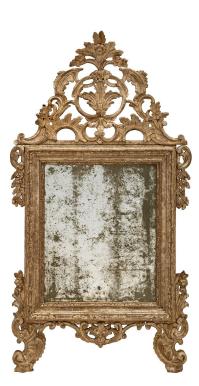

3415 South Dixie Highway, West Palm Beach, FL. 33405 Tel. 561.835.1319 Fax 561.835.1379

A beautiful and unique Italian 18th century Louis XIV period silvered Mecca mirror. The mirror retains its original mirror plate set within a lovely mottled and foliate border with elegant scrolled reeded gadroon like feet centering a pierced acanthus leaf reserve. Lovely richly carved blooming flowers lead up the side to the impressive pierced top crown displaying beautiful and most decorative scrolled foliate movements centered by a striking fleur de lys. All original Mecca finish throughout.

Item #6377 H: 64 in L: 34 in D: 5 in List Price: \$14.800.00