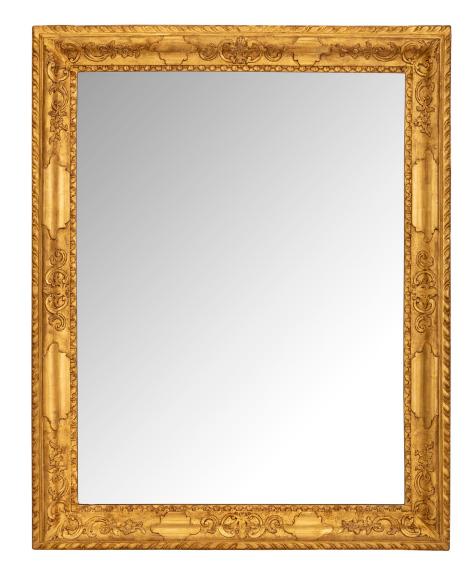

3415 South Dixie Highway, West Palm Beach, FL. 33405 Tel. 561.835.1319 Fax 561.835.1379

An elegant Italian 18th century Louis XIV st. giltwood mirror. The central mirror plate is set within a beautiful mottled giltwood frame with finely detailed scrolled foliate designs and a striking wrap around gadroon designed band at the border. All original gilt throughout and can be displayed vertically or horizontally.

Item #10198 H: 55 in L: 43 in D: 3 in List Price: \$14,800.00