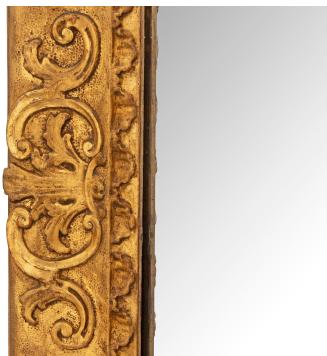

3415 South Dixie Highway, West Palm Beach, FL. 33405 Tel. 561.835.1319 Fax 561.835.1379

An elegant Italian 18th century Louis XIV st. giltwood mirror. The central mirror plate is set within a beautiful mottled giltwood frame with finely detailed scrolled foliate designs and a striking wrap around gadroon designed band at the border. All original gilt throughout and can be displayed vertically or horizontally.

Item #10198 H: 55 in L: 43 in D: 3 in List Price: \$14,800.00