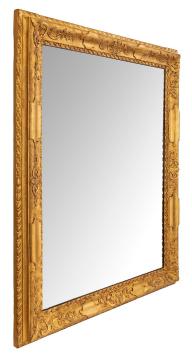

3415 South Dixie Highway, West Palm Beach, FL. 33405 Tel. 561.835.1319 Fax 561.835.1379

An elegant Italian 18th century Louis XIV st. giltwood mirror. The central mirror plate is set within a beautiful mottled giltwood frame with finely detailed scrolled foliate designs and a striking wrap around gadroon designed band at the border. All original gilt throughout and can be displayed vertically or horizontally.

Item #10198 H: 55 in L: 43 in D: 3 in List Price: \$14,800.00