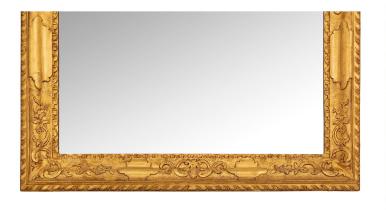

3415 South Dixie Highway, West Palm Beach, FL. 33405 Tel. 561.835.1319 Fax 561.835.1379

An elegant Italian 18th century Louis XIV st. giltwood mirror. The central mirror plate is set within a beautiful mottled giltwood frame with finely detailed scrolled foliate designs and a striking wrap around gadroon designed band at the border. All original gilt throughout and can be displayed vertically or horizontally.

Item #10198 H: 55 in L: 43 in D: 3 in List Price: \$14,800.00