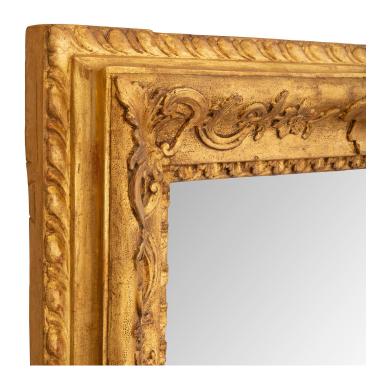

3415 South Dixie Highway, West Palm Beach, FL. 33405 Tel. 561.835.1319 Fax 561.835.1379

An elegant Italian 18th century Louis XIV st. giltwood mirror. The central mirror plate is set within a beautiful mottled giltwood frame with finely detailed scrolled foliate designs and a striking wrap around gadroon designed band at the border. All original gilt throughout and can be displayed vertically or horizontally.

Item #10198 H: 55 in L: 43 in D: 3 in List Price: \$14,800.00