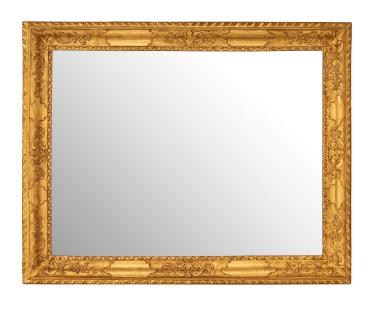

3415 South Dixie Highway, West Palm Beach, FL. 33405 Tel. 561.835.1319 Fax 561.835.1379

An elegant Italian 18th century Louis XIV st. giltwood mirror. The central mirror plate is set within a beautiful mottled giltwood frame with finely detailed scrolled foliate designs and a striking wrap around gadroon designed band at the border. All original gilt throughout and can be displayed vertically or horizontally.

Item #10198 H: 55 in L: 43 in D: 3 in List Price: \$14,800.00