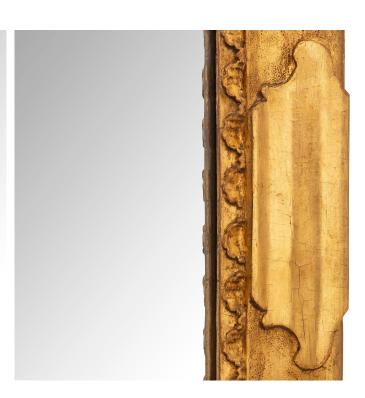

3415 South Dixie Highway, West Palm Beach, FL. 33405 Tel. 561.835.1319 Fax 561.835.1379

An elegant Italian 18th century Louis XIV st. giltwood mirror. The central mirror plate is set within a beautiful mottled giltwood frame with finely detailed scrolled foliate designs and a striking wrap around gadroon designed band at the border. All original gilt throughout and can be displayed vertically or horizontally.

Item #10198 H: 55 in L: 43 in D: 3 in List Price: \$14,800.00