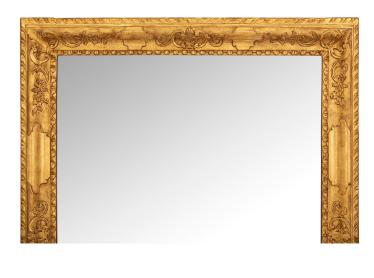

3415 South Dixie Highway, West Palm Beach, FL. 33405 Tel. 561.835.1319 Fax 561.835.1379

An elegant Italian 18th century Louis XIV st. giltwood mirror. The central mirror plate is set within a beautiful mottled giltwood frame with finely detailed scrolled foliate designs and a striking wrap around gadroon designed band at the border. All original gilt throughout and can be displayed vertically or horizontally.

Item #10198 H: 55 in L: 43 in D: 3 in List Price: \$14,800.00