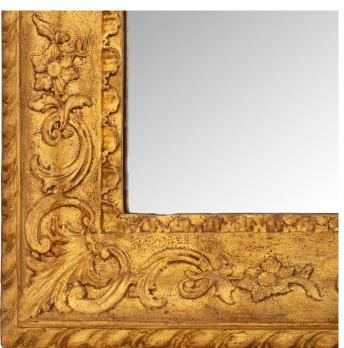

3415 South Dixie Highway, West Palm Beach, FL. 33405 Tel. 561.835.1319 Fax 561.835.1379

An elegant Italian 18th century Louis XIV st. giltwood mirror. The central mirror plate is set within a beautiful mottled giltwood frame with finely detailed scrolled foliate designs and a striking wrap around gadroon designed band at the border. All original gilt throughout and can be displayed vertically or horizontally.