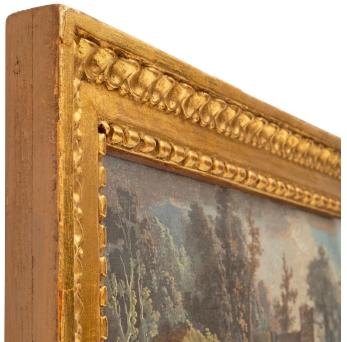

3415 South Dixie Highway, West Palm Beach, FL. 33405 Tel. 561.835.1319 Fax 561.835.1379

A charming Italian 18th century Louis XVI period gouache in its original giltwood frame. The wonderfully executed painting depicts a beautiful landscape of the Italian countryside with personages gathered next to a large boulder with a charming chateau and bridge extending into the distance. Set in its original most decorative giltwood framed with a lovely beaded, foliate and mottled design.