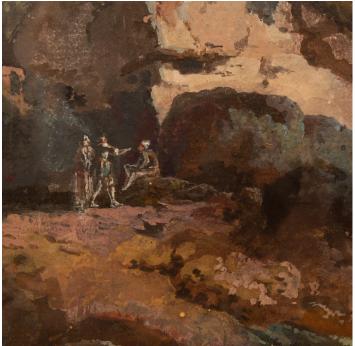

3415 South Dixie Highway, West Palm Beach, FL. 33405 Tel. 561.835.1319 Fax 561.835.1379

A charming Italian 18th century Louis XVI period gouache in its original giltwood frame. The wonderfully executed painting depicts a beautiful landscape of the Italian countryside with personages gathered next to a large boulder with a charming chateau and bridge extending into the distance. Set in its original most decorative giltwood framed with a lovely beaded, foliate and mottled design.