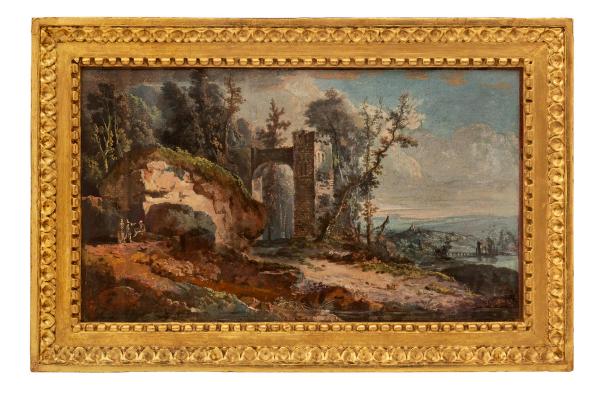

3415 South Dixie Highway, West Palm Beach, FL. 33405 Tel. 561.835.1319 Fax 561.835.1379

A charming Italian 18th century Louis XVI period gouache in its original giltwood frame. The wonderfully executed painting depicts a beautiful landscape of the Italian countryside with personages gathered next to a large boulder with a charming chateau and bridge extending into the distance. Set in its original most decorative giltwood framed with a lovely beaded, foliate and mottled design.