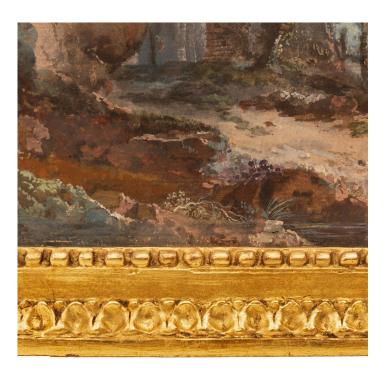

3415 South Dixie Highway, West Palm Beach, FL. 33405 Tel. 561.835.1319 Fax 561.835.1379

A charming Italian 18th century Louis XVI period gouache in its original giltwood frame. The wonderfully executed painting depicts a beautiful landscape of the Italian countryside with personages gathered next to a large boulder with a charming chateau and bridge extending into the distance. Set in its original most decorative giltwood framed with a lovely beaded, foliate and mottled design.