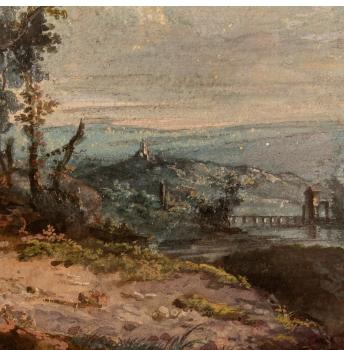

3415 South Dixie Highway, West Palm Beach, FL. 33405 Tel. 561.835.1319 Fax 561.835.1379

A charming Italian 18th century Louis XVI period gouache in its original giltwood frame. The wonderfully executed painting depicts a beautiful landscape of the Italian countryside with personages gathered next to a large boulder with a charming chateau and bridge extending into the distance. Set in its original most decorative giltwood framed with a lovely beaded, foliate and mottled design.