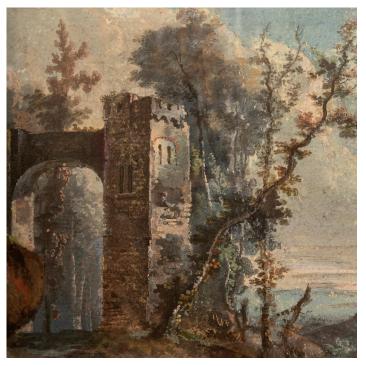

3415 South Dixie Highway, West Palm Beach, FL. 33405 Tel. 561.835.1319 Fax 561.835.1379

A charming Italian 18th century Louis XVI period gouache in its original giltwood frame. The wonderfully executed painting depicts a beautiful landscape of the Italian countryside with personages gathered next to a large boulder with a charming chateau and bridge extending into the distance. Set in its original most decorative giltwood framed with a lovely beaded, foliate and mottled design.