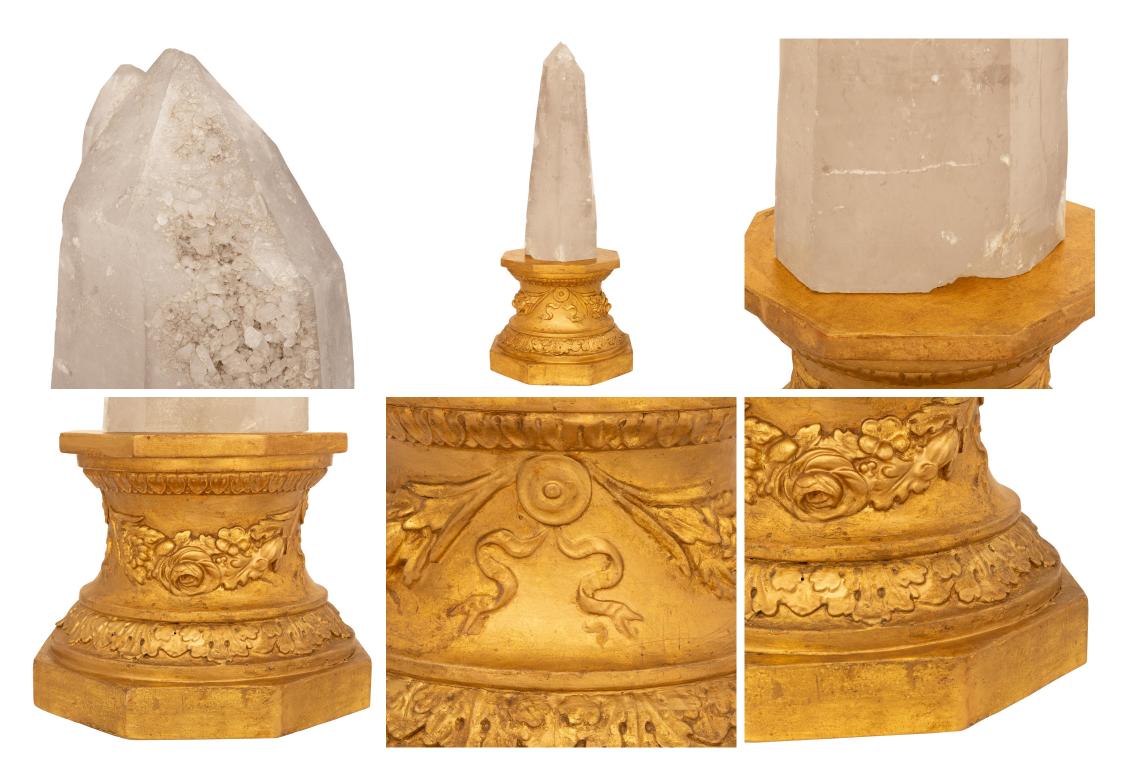

3415 South Dixie Highway, West Palm Beach, FL. 33405 Tel. 561.835.1319 Fax 561.835.1379

A stately and most unique Italian 18th century Louis XVI st. Rock Crystal and Giltwood obelisk. This wonderful obelisk is raised on an octagonal mottled base decorated by finely carved swaging floral garlands centered by two foliate bands above and below. The obelisk shaped Rock Crystal atop showcases its natural finish and defined edges.

Item #8407 H: 20 in L: 9 in D: 9 in List Price: \$5,900.00