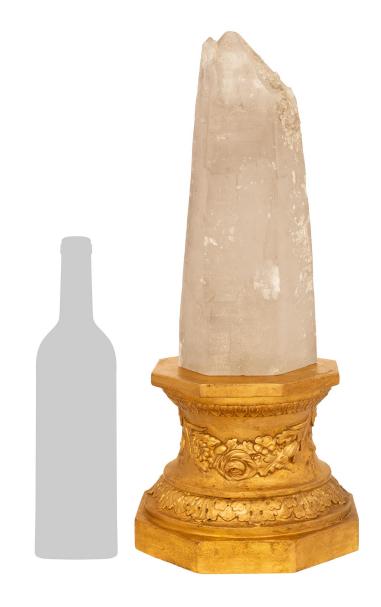

3415 South Dixie Highway, West Palm Beach, FL. 33405 Tel. 561.835.1319 Fax 561.835.1379

A stately and most unique Italian 18th century Louis XVI st. Rock Crystal and Giltwood obelisk. This wonderful obelisk is raised on an octagonal mottled base decorated by finely carved swaging floral garlands centered by two foliate bands above and below. The obelisk shaped Rock Crystal atop showcases its natural finish and defined edges.

Item #8407 H: 20 in L: 9 in D: 9 in List Price: \$5,900.00