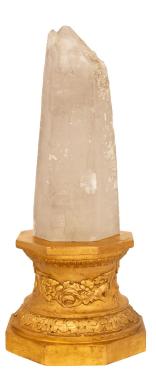

3415 South Dixie Highway, West Palm Beach, FL. 33405 Tel. 561.835.1319 Fax 561.835.1379

A stately and most unique Italian 18th century Louis XVI st. Rock Crystal and Giltwood obelisk. This wonderful obelisk is raised on an octagonal mottled base decorated by finely carved swaging floral garlands centered by two foliate bands above and below. The obelisk shaped Rock Crystal atop showcases its natural finish and defined edges.

Item #8407 H: 20 in L: 9 in D: 9 in List Price: \$5,900.00