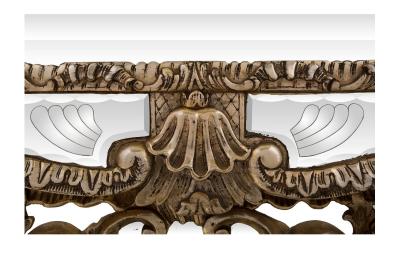

3415 South Dixie Highway, West Palm Beach, FL. 33405 Tel. 561.835.1319 Fax 561.835.1379

A spectacular and very high quality Italian 18th century Mecca and etched glass Venetian double framed mirror. The original central beveled mirror plate is framed within a beautifully carved border with striking foliate designs. Leading outwards are outstanding masterfully executed etched and beveled mirror plates framed within wonderfully detailed foliate and lattice patterns. The bottom pierced reserve is centered by a mirror plate and flanked by most decorative scrolls. The stunning top crown displays exquisite movements with a pierced design magnificently beveled mirror plates with a striking mirrored palmette shaped reserve. All original mirror plates and Mecca finish throughout.