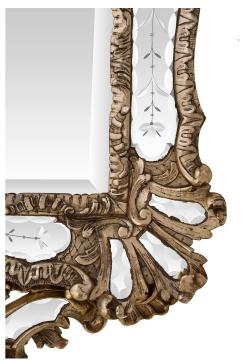

3415 South Dixie Highway, West Palm Beach, FL. 33405 Tel. 561.835.1319 Fax 561.835.1379

A spectacular and very high quality Italian 18th century Mecca and etched glass Venetian double framed mirror. The original central beveled mirror plate is framed within a beautifully carved border with striking foliate designs. Leading outwards are outstanding masterfully executed etched and beveled mirror plates framed within wonderfully detailed foliate and lattice patterns. The bottom pierced reserve is centered by a mirror plate and flanked by most decorative scrolls. The stunning top crown displays exquisite movements with a pierced design magnificently beveled mirror plates with a striking mirrored palmette shaped reserve. All original mirror plates and Mecca finish throughout.