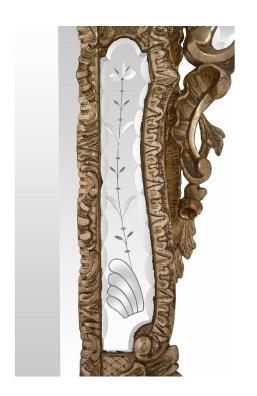

3415 South Dixie Highway, West Palm Beach, FL. 33405 Tel. 561.835.1319 Fax 561.835.1379

A spectacular and very high quality Italian 18th century Mecca and etched glass Venetian double framed mirror. The original central beveled mirror plate is framed within a beautifully carved border with striking foliate designs. Leading outwards are outstanding masterfully executed etched and beveled mirror plates framed within wonderfully detailed foliate and lattice patterns. The bottom pierced reserve is centered by a mirror plate and flanked by most decorative scrolls. The stunning top crown displays exquisite movements with a pierced design magnificently beveled mirror plates with a striking mirrored palmette shaped reserve. All original mirror plates and Mecca finish throughout.