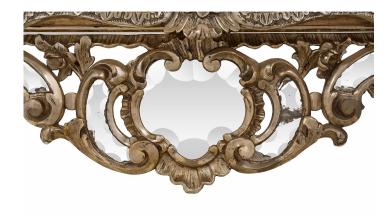

3415 South Dixie Highway, West Palm Beach, FL. 33405 Tel. 561.835.1319 Fax 561.835.1379

A spectacular and very high quality Italian 18th century Mecca and etched glass Venetian double framed mirror. The original central beveled mirror plate is framed within a beautifully carved border with striking foliate designs. Leading outwards are outstanding masterfully executed etched and beveled mirror plates framed within wonderfully detailed foliate and lattice patterns. The bottom pierced reserve is centered by a mirror plate and flanked by most decorative scrolls. The stunning top crown displays exquisite movements with a pierced design magnificently beveled mirror plates with a striking mirrored palmette shaped reserve. All original mirror plates and Mecca finish throughout.