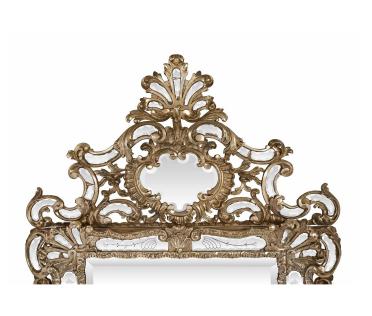

3415 South Dixie Highway, West Palm Beach, FL. 33405 Tel. 561.835.1319 Fax 561.835.1379

A spectacular and very high quality Italian 18th century Mecca and etched glass Venetian double framed mirror. The original central beveled mirror plate is framed within a beautifully carved border with striking foliate designs. Leading outwards are outstanding masterfully executed etched and beveled mirror plates framed within wonderfully detailed foliate and lattice patterns. The bottom pierced reserve is centered by a mirror plate and flanked by most decorative scrolls. The stunning top crown displays exquisite movements with a pierced design magnificently beveled mirror plates with a striking mirrored palmette shaped reserve. All original mirror plates and Mecca finish throughout.

Item #9697 H: 68 in L: 41 in D: 3 in List Price: \$59.500.00