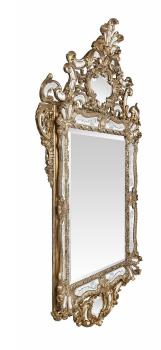

3415 South Dixie Highway, West Palm Beach, FL. 33405 Tel. 561.835.1319 Fax 561.835.1379

A spectacular and very high quality Italian 18th century Mecca and etched glass Venetian double framed mirror. The original central beveled mirror plate is framed within a beautifully carved border with striking foliate designs. Leading outwards are outstanding masterfully executed etched and beveled mirror plates framed within wonderfully detailed foliate and lattice patterns. The bottom pierced reserve is centered by a mirror plate and flanked by most decorative scrolls. The stunning top crown displays exquisite movements with a pierced design magnificently beveled mirror plates with a striking mirrored palmette shaped reserve. All original mirror plates and Mecca finish throughout.

Item #9697 H: 68 in L: 41 in D: 3 in List Price: \$59.500.00