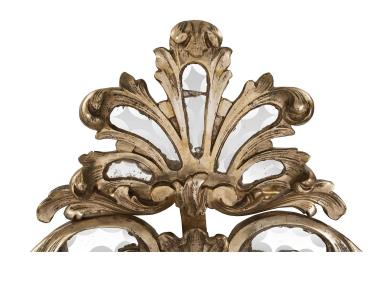

3415 South Dixie Highway, West Palm Beach, FL. 33405 Tel. 561.835.1319 Fax 561.835.1379

A spectacular and very high quality Italian 18th century Mecca and etched glass Venetian double framed mirror. The original central beveled mirror plate is framed within a beautifully carved border with striking foliate designs. Leading outwards are outstanding masterfully executed etched and beveled mirror plates framed within wonderfully detailed foliate and lattice patterns. The bottom pierced reserve is centered by a mirror plate and flanked by most decorative scrolls. The stunning top crown displays exquisite movements with a pierced design magnificently beveled mirror plates with a striking mirrored palmette shaped reserve. All original mirror plates and Mecca finish throughout.