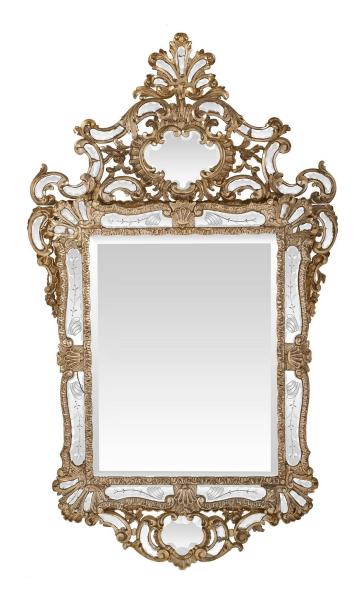

3415 South Dixie Highway, West Palm Beach, FL. 33405 Tel. 561.835.1319 Fax 561.835.1379

A spectacular and very high quality Italian 18th century Mecca and etched glass Venetian double framed mirror. The original central beveled mirror plate is framed within a beautifully carved border with striking foliate designs. Leading outwards are outstanding masterfully executed etched and beveled mirror plates framed within wonderfully detailed foliate and lattice patterns. The bottom pierced reserve is centered by a mirror plate and flanked by most decorative scrolls. The stunning top crown displays exquisite movements with a pierced design magnificently beveled mirror plates with a striking mirrored palmette shaped reserve. All original mirror plates and Mecca finish throughout.

Item #9697 H: 68 in L: 41 in D: 3 in List Price: \$59.500.00