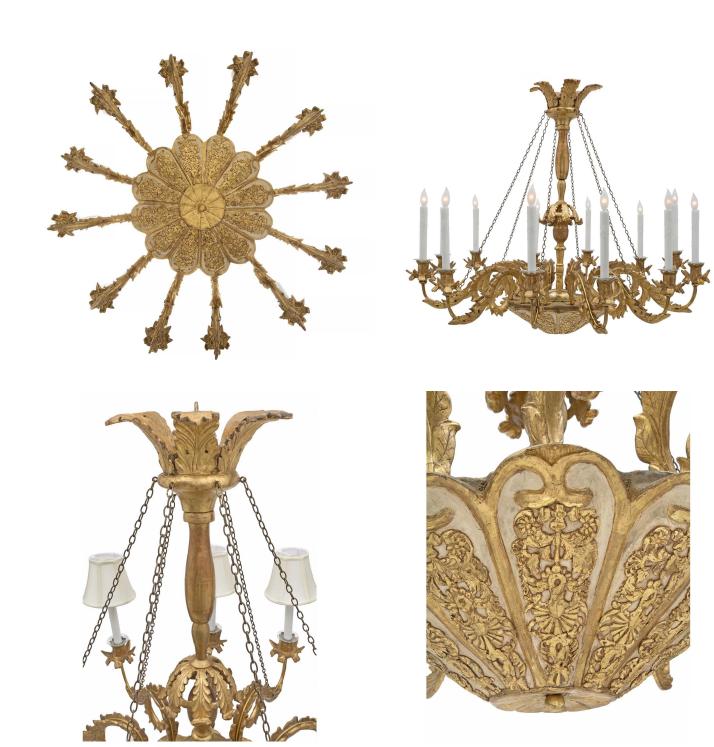

3415 South Dixie Highway, West Palm Beach, FL. 33405 Tel. 561.835.1319 Fax 561.835.1379

A striking and most decorative Italian 18th century Neo-Classical st. patinated and giltwood twelve light chandelier. The chandelier is centered by wonderfully carved bottom foliate designs and a giltwood finial. Each of the S scrolled arms are adorned with large richly carved acanthus leaves and fine floral candle cups. Every other arm displays an iron chain connected to the top crown with beautiful palmettes above the turned central fut with foliate movements. All original gilt throughout.

Item #8336 H: 38 in D: 45 in List Price: \$27,800.00