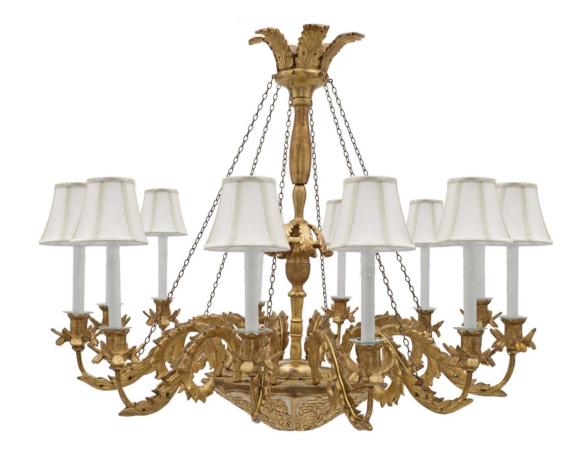

3415 South Dixie Highway, West Palm Beach, FL. 33405 Tel. 561.835.1319 Fax 561.835.1379

A striking and most decorative Italian 18th century Neo-Classical st. patinated and giltwood twelve light chandelier. The chandelier is centered by wonderfully carved bottom foliate designs and a giltwood finial. Each of the S scrolled arms are adorned with large richly carved acanthus leaves and fine floral candle cups. Every other arm displays an iron chain connected to the top crown with beautiful palmettes above the turned central fut with foliate movements. All original gilt throughout.

Item #8336 H: 38 in D: 45 in List Price: \$27,800.00