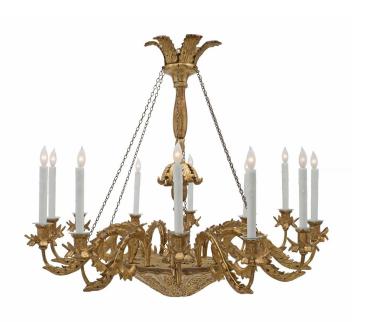

3415 South Dixie Highway, West Palm Beach, FL. 33405 Tel. 561.835.1319 Fax 561.835.1379

A striking and most decorative Italian 18th century Neo-Classical st. patinated and giltwood twelve light chandelier. The chandelier is centered by wonderfully carved bottom foliate designs and a giltwood finial. Each of the S scrolled arms are adorned with large richly carved acanthus leaves and fine floral candle cups. Every other arm displays an iron chain connected to the top crown with beautiful palmettes above the turned central fut with foliate movements. All original gilt throughout.

Item #8336 H: 38 in D: 45 in List Price: \$27,800.00