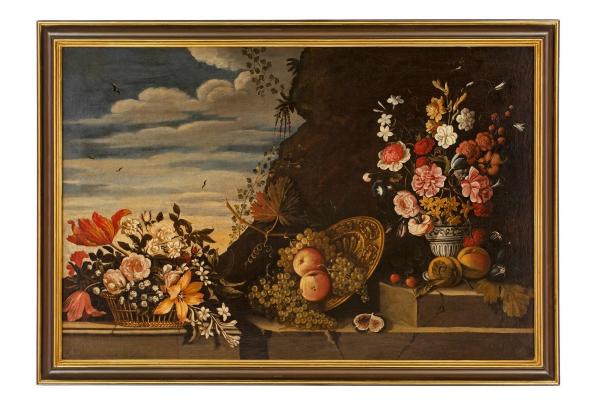

3415 South Dixie Highway, West Palm Beach, FL. 33405 Tel. 561.835.1319 Fax 561.835.1379

An outstanding Italian 18th century oil on canvas still life. The painting depicts beautiful and wonderfully detailed floral arrangements at each side and a striking platter at the center with grape clusters and apples set on a wall. In the background is an exceptional blue sky with clouds and birds in flight. On the right side is a rocky façade of a mountain that continues upwards. The painting is set within a mottled gitlwood and rich patinated brown frame. Wonderfully executed and lovely warm and rich colors throughout.

Item #9953 H: 37 in L: 54 in D: 1 in List Price: \$39.500.00