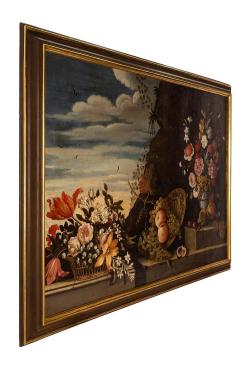

3415 South Dixie Highway, West Palm Beach, FL. 33405 Tel. 561.835.1319 Fax 561.835.1379

An outstanding Italian 18th century oil on canvas still life. The painting depicts beautiful and wonderfully detailed floral arrangements at each side and a striking platter at the center with grape clusters and apples set on a wall. In the background is an exceptional blue sky with clouds and birds in flight. On the right side is a rocky façade of a mountain that continues upwards. The painting is set within a mottled gitlwood and rich patinated brown frame. Wonderfully executed and lovely warm and rich colors throughout.