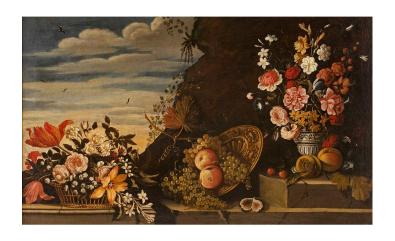

3415 South Dixie Highway, West Palm Beach, FL. 33405 Tel. 561.835.1319 Fax 561.835.1379

An outstanding Italian 18th century oil on canvas still life. The painting depicts beautiful and wonderfully detailed floral arrangements at each side and a striking platter at the center with grape clusters and apples set on a wall. In the background is an exceptional blue sky with clouds and birds in flight. On the right side is a rocky façade of a mountain that continues upwards. The painting is set within a mottled gitlwood and rich patinated brown frame. Wonderfully executed and lovely warm and rich colors throughout.