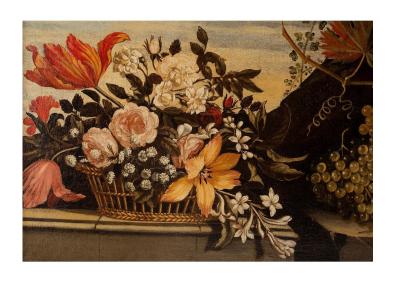

3415 South Dixie Highway, West Palm Beach, FL. 33405 Tel. 561.835.1319 Fax 561.835.1379

An outstanding Italian 18th century oil on canvas still life. The painting depicts beautiful and wonderfully detailed floral arrangements at each side and a striking platter at the center with grape clusters and apples set on a wall. In the background is an exceptional blue sky with clouds and birds in flight. On the right side is a rocky façade of a mountain that continues upwards. The painting is set within a mottled gitlwood and rich patinated brown frame. Wonderfully executed and lovely warm and rich colors throughout.

Item #9953 H: 37 in L: 54 in D: 1 in List Price: \$39.500.00