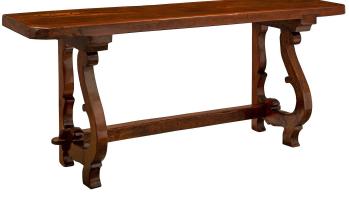

3415 South Dixie Highway, West Palm Beach, FL. 33405 Tel. 561.835.1319 Fax 561.835.1379

A handsome and most decorative Italian 18th century Tuscan st. Walnut console. The console from Tuscany is raised by beautiful scrolled supports secured by their original pegs at each side. Above is the thick solid Walnut top showcasing the stunning wood grain and displaying cut corners. Original wonderful warm patina throughout.

Item #12500 H: 29 in L: 68 in D: 16 in List Price: \$15.800.00