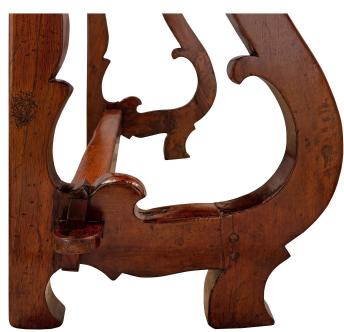

3415 South Dixie Highway, West Palm Beach, FL. 33405 Tel. 561.835.1319 Fax 561.835.1379

A handsome and most decorative Italian 18th century Tuscan st. Walnut console. The console from Tuscany is raised by beautiful scrolled supports secured by their original pegs at each side. Above is the thick solid Walnut top showcasing the stunning wood grain and displaying cut corners. Original wonderful warm patina throughout.

Item #12500 H: 29 in L: 68 in D: 16 in List Price: \$15.800.00