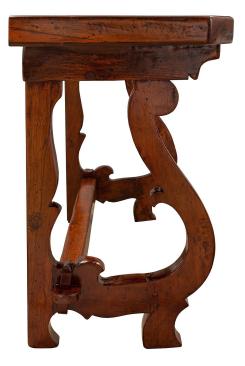

3415 South Dixie Highway, West Palm Beach, FL. 33405 Tel. 561.835.1319 Fax 561.835.1379

A handsome and most decorative Italian 18th century Tuscan st. Walnut console. The console from Tuscany is raised by beautiful scrolled supports secured by their original pegs at each side. Above is the thick solid Walnut top showcasing the stunning wood grain and displaying cut corners. Original wonderful warm patina throughout.

Item #12500 H: 29 in L: 68 in D: 16 in List Price: \$15.800.00