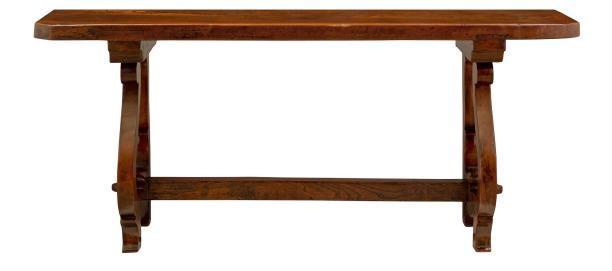

3415 South Dixie Highway, West Palm Beach, FL. 33405 Tel. 561.835.1319 Fax 561.835.1379

A handsome and most decorative Italian 18th century Tuscan st. Walnut console. The console from Tuscany is raised by beautiful scrolled supports secured by their original pegs at each side. Above is the thick solid Walnut top showcasing the stunning wood grain and displaying cut corners. Original wonderful warm patina throughout.

Item #12500 H: 29 in L: 68 in D: 16 in List Price: \$15.800.00