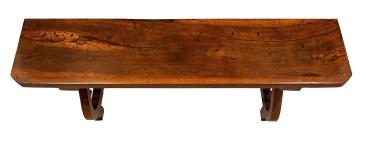

3415 South Dixie Highway, West Palm Beach, FL. 33405 Tel. 561.835.1319 Fax 561.835.1379

A handsome and most decorative Italian 18th century Tuscan st. Walnut console. The console from Tuscany is raised by beautiful scrolled supports secured by their original pegs at each side. Above is the thick solid Walnut top showcasing the stunning wood grain and displaying cut corners. Original wonderful warm patina throughout.

Item #12500 H: 29 in L: 68 in D: 16 in List Price: \$15.800.00