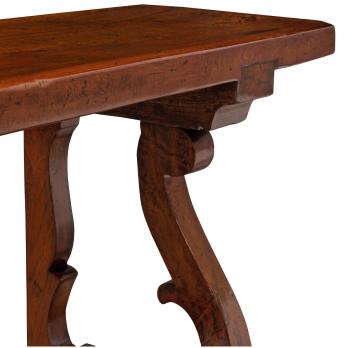

3415 South Dixie Highway, West Palm Beach, FL. 33405 Tel. 561.835.1319 Fax 561.835.1379

A handsome and most decorative Italian 18th century Tuscan st. Walnut console. The console from Tuscany is raised by beautiful scrolled supports secured by their original pegs at each side. Above is the thick solid Walnut top showcasing the stunning wood grain and displaying cut corners. Original wonderful warm patina throughout.

Item #12500 H: 29 in L: 68 in D: 16 in List Price: \$15.800.00