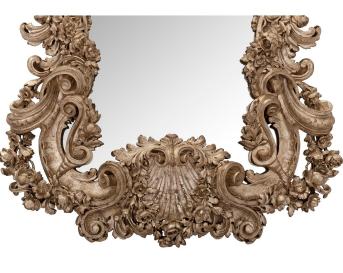

3415 South Dixie Highway, West Palm Beach, FL. 33405 Tel. 561.835.1319 Fax 561.835.1379

A stunning Italian 19th century Baroque st. silver leaf mirror. The mirror displays beautiful and most decorative scrolled foliate designs with exceptional blooming flowers, charming oak branches with acorns, a superb seashell reserves at the bottom, and wonderful foliate movements at the top tied with a bow.

Item #12513 H: 52 in L: 40 in D: 6 in List Price: \$19,800.00