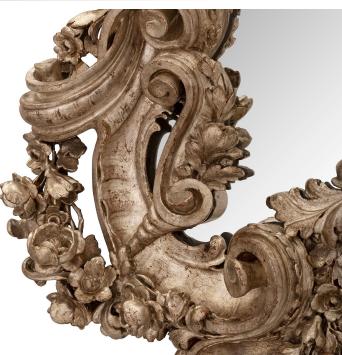

3415 South Dixie Highway, West Palm Beach, FL. 33405 Tel. 561.835.1319 Fax 561.835.1379

A stunning Italian 19th century Baroque st. silver leaf mirror. The mirror displays beautiful and most decorative scrolled foliate designs with exceptional blooming flowers, charming oak branches with acorns, a superb seashell reserves at the bottom, and wonderful foliate movements at the top tied with a bow.