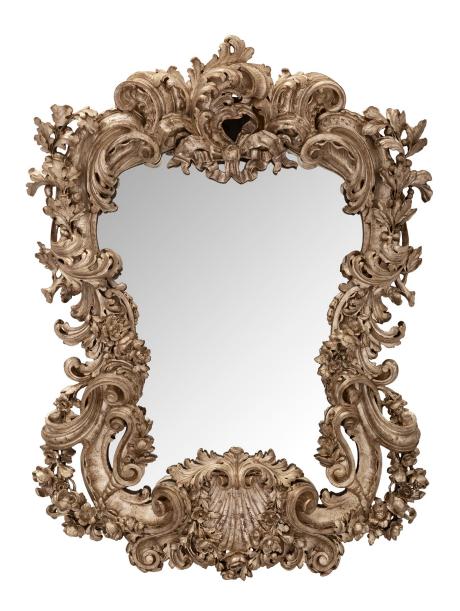

3415 South Dixie Highway, West Palm Beach, FL. 33405 Tel. 561.835.1319 Fax 561.835.1379

A stunning Italian 19th century Baroque st. silver leaf mirror. The mirror displays beautiful and most decorative scrolled foliate designs with exceptional blooming flowers, charming oak branches with acorns, a superb seashell reserves at the bottom, and wonderful foliate movements at the top tied with a bow.

Item #12513 H: 52 in L: 40 in D: 6 in List Price: \$19,800.00