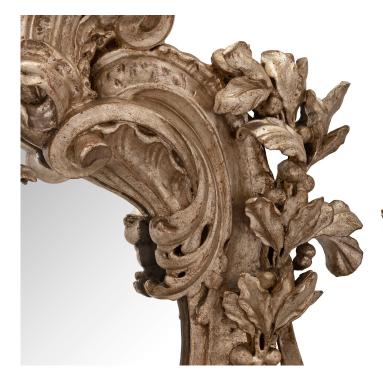

3415 South Dixie Highway, West Palm Beach, FL. 33405 Tel. 561.835.1319 Fax 561.835.1379

A stunning Italian 19th century Baroque st. silver leaf mirror. The mirror displays beautiful and most decorative scrolled foliate designs with exceptional blooming flowers, charming oak branches with acorns, a superb seashell reserves at the bottom, and wonderful foliate movements at the top tied with a bow.