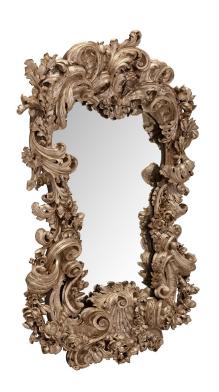

3415 South Dixie Highway, West Palm Beach, FL. 33405 Tel. 561.835.1319 Fax 561.835.1379

A stunning Italian 19th century Baroque st. silver leaf mirror. The mirror displays beautiful and most decorative scrolled foliate designs with exceptional blooming flowers, charming oak branches with acorns, a superb seashell reserves at the bottom, and wonderful foliate movements at the top tied with a bow.

Item #12513 H: 52 in L: 40 in D: 6 in List Price: \$19,800.00