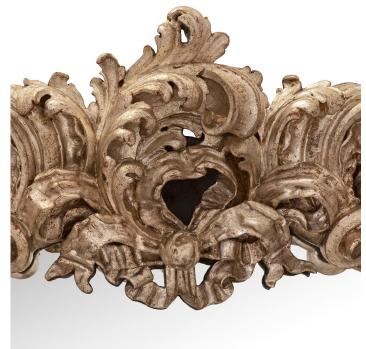

3415 South Dixie Highway, West Palm Beach, FL. 33405 Tel. 561.835.1319 Fax 561.835.1379

A stunning Italian 19th century Baroque st. silver leaf mirror. The mirror displays beautiful and most decorative scrolled foliate designs with exceptional blooming flowers, charming oak branches with acorns, a superb seashell reserves at the bottom, and wonderful foliate movements at the top tied with a bow.