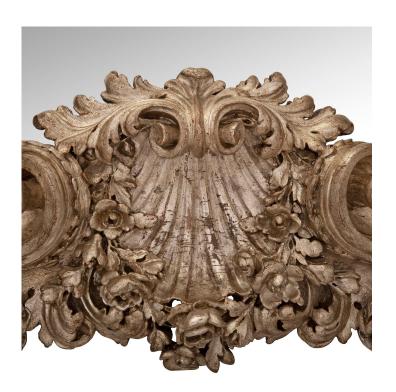

3415 South Dixie Highway, West Palm Beach, FL. 33405 Tel. 561.835.1319 Fax 561.835.1379

A stunning Italian 19th century Baroque st. silver leaf mirror. The mirror displays beautiful and most decorative scrolled foliate designs with exceptional blooming flowers, charming oak branches with acorns, a superb seashell reserves at the bottom, and wonderful foliate movements at the top tied with a bow.

Item #12513 H: 52 in L: 40 in D: 6 in List Price: \$19,800.00