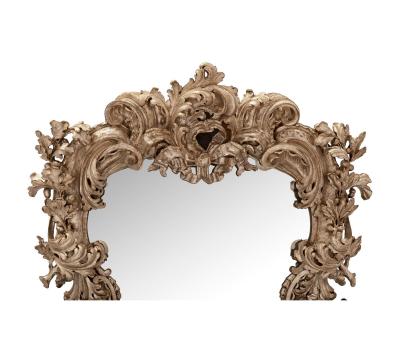

3415 South Dixie Highway, West Palm Beach, FL. 33405 Tel. 561.835.1319 Fax 561.835.1379

A stunning Italian 19th century Baroque st. silver leaf mirror. The mirror displays beautiful and most decorative scrolled foliate designs with exceptional blooming flowers, charming oak branches with acorns, a superb seashell reserves at the bottom, and wonderful foliate movements at the top tied with a bow.

Item #12513 H: 52 in L: 40 in D: 6 in List Price: \$19,800.00