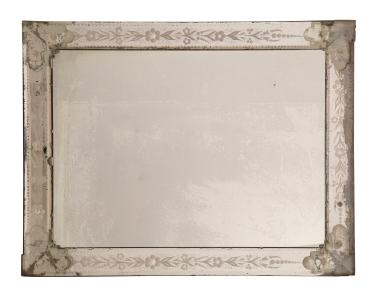

3415 South Dixie Highway, West Palm Beach, FL. 33405 Tel. 561.835.1319 Fax 561.835.1379

A most attractive Italian 19th century Venetian st. etched mirror. The original mirror plate is framed within additional original elegant and finely detailed etched mirror plates. The outer mirror plates display beautiful finely etched foliate designs with charming flowers and glass acanthus leaf corner mounts. All original mirror plate and patina throughout.

Item #5262 H: 29 in L: 22 in D: 1 in List Price: \$8,900.00