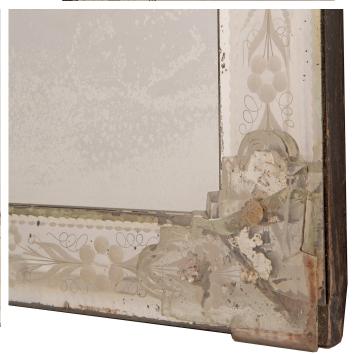

3415 South Dixie Highway, West Palm Beach, FL. 33405 Tel. 561.835.1319 Fax 561.835.1379

A most attractive Italian 19th century Venetian st. etched mirror. The original mirror plate is framed within additional original elegant and finely detailed etched mirror plates. The outer mirror plates display beautiful finely etched foliate designs with charming flowers and glass acanthus leaf corner mounts. All original mirror plate and patina throughout.