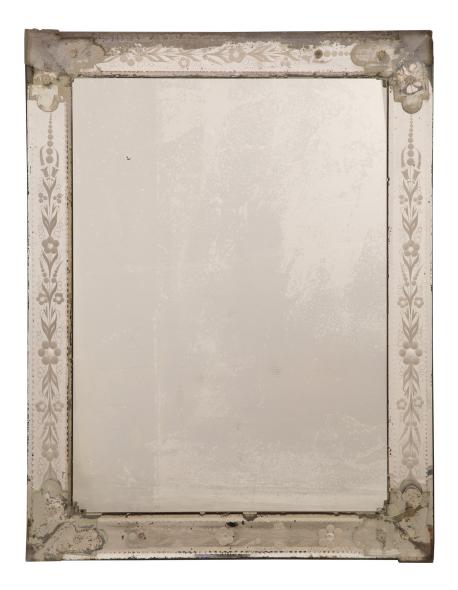

3415 South Dixie Highway, West Palm Beach, FL. 33405 Tel. 561.835.1319 Fax 561.835.1379

A most attractive Italian 19th century Venetian st. etched mirror. The original mirror plate is framed within additional original elegant and finely detailed etched mirror plates. The outer mirror plates display beautiful finely etched foliate designs with charming flowers and glass acanthus leaf corner mounts. All original mirror plate and patina throughout.

Item #5262 H: 29 in L: 22 in D: 1 in List Price: \$8,900.00