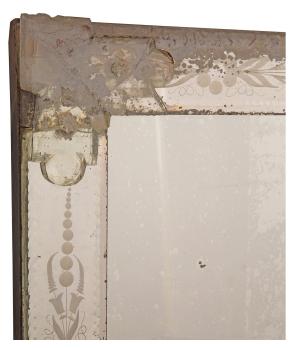

3415 South Dixie Highway, West Palm Beach, FL. 33405 Tel. 561.835.1319 Fax 561.835.1379

A most attractive Italian 19th century Venetian st. etched mirror. The original mirror plate is framed within additional original elegant and finely detailed etched mirror plates. The outer mirror plates display beautiful finely etched foliate designs with charming flowers and glass acanthus leaf corner mounts. All original mirror plate and patina throughout.