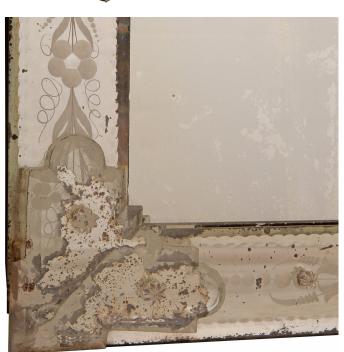

3415 South Dixie Highway, West Palm Beach, FL. 33405 Tel. 561.835.1319 Fax 561.835.1379

A most attractive Italian 19th century Venetian st. etched mirror. The original mirror plate is framed within additional original elegant and finely detailed etched mirror plates. The outer mirror plates display beautiful finely etched foliate designs with charming flowers and glass acanthus leaf corner mounts. All original mirror plate and patina throughout.