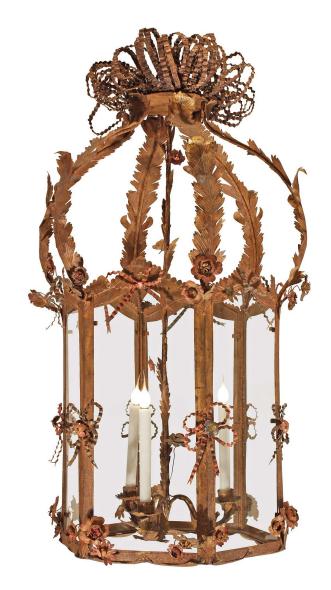

3415 South Dixie Highway, West Palm Beach, FL. 33405 Tel. 561.835.1319 Fax 561.835.1379

A very decorative and large scale Italian 19th century gilt and painted pressed metal lantern. The hexagon shaped glass cage is adorned with painted and gilt metal flowers and bows throughout. Inside are three metal scrolled arms that are suspended on a painted hook. A pressed metal raffia style Kings top crown is joined to the base by painted metal leaves accented by flowers. All original patina.

Item #5631 H: 49 in D: 27 in List Price: \$18.900.00