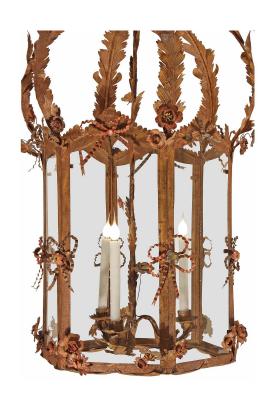

3415 South Dixie Highway, West Palm Beach, FL. 33405 Tel. 561.835.1319 Fax 561.835.1379

A very decorative and large scale Italian 19th century gilt and painted pressed metal lantern. The hexagon shaped glass cage is adorned with painted and gilt metal flowers and bows throughout. Inside are three metal scrolled arms that are suspended on a painted hook. A pressed metal raffia style Kings top crown is joined to the base by painted metal leaves accented by flowers. All original patina.

Item #5631 H: 49 in D: 27 in List Price: \$18.900.00