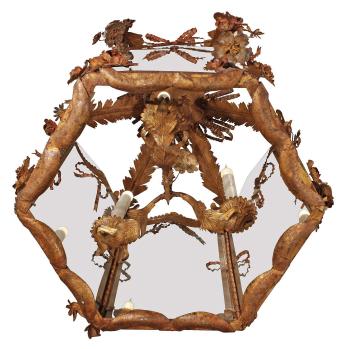

3415 South Dixie Highway, West Palm Beach, FL. 33405 Tel. 561.835.1319 Fax 561.835.1379

A very decorative and large scale Italian 19th century gilt and painted pressed metal lantern. The hexagon shaped glass cage is adorned with painted and gilt metal flowers and bows throughout. Inside are three metal scrolled arms that are suspended on a painted hook. A pressed metal raffia style Kings top crown is joined to the base by painted metal leaves accented by flowers. All original patina.

Item #5631 H: 49 in D: 27 in List Price: \$18.900.00