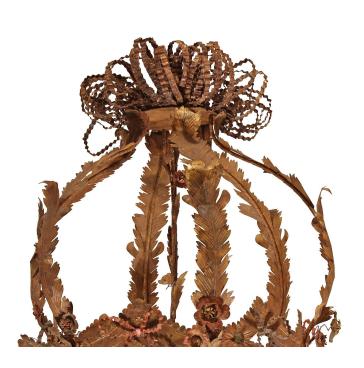

3415 South Dixie Highway, West Palm Beach, FL. 33405 Tel. 561.835.1319 Fax 561.835.1379

A very decorative and large scale Italian 19th century gilt and painted pressed metal lantern. The hexagon shaped glass cage is adorned with painted and gilt metal flowers and bows throughout. Inside are three metal scrolled arms that are suspended on a painted hook. A pressed metal raffia style Kings top crown is joined to the base by painted metal leaves accented by flowers. All original patina.

Item #5631 H: 49 in D: 27 in List Price: \$18.900.00