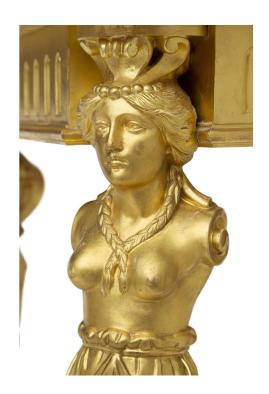

3415 South Dixie Highway, West Palm Beach, FL. 33405 Tel. 561.835.1319 Fax 561.835.1379

A superb Italian 19th century giltwood center table. The table is raised on finely carved Cariatides supports. The giltwood legs raise the top of the table and are joined by a curved H-shaped stretcher. The substantial pierced frieze displays rectangular patterns and finished in the center with female mask. All below a lovely marble top.