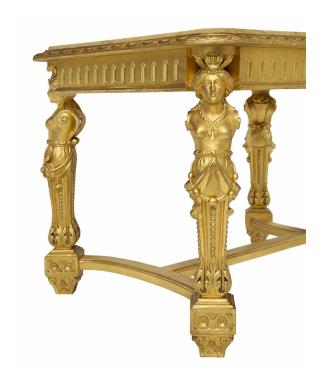

3415 South Dixie Highway, West Palm Beach, FL. 33405 Tel. 561.835.1319 Fax 561.835.1379

A superb Italian 19th century giltwood center table. The table is raised on finely carved Cariatides supports. The giltwood legs raise the top of the table and are joined by a curved H-shaped stretcher. The substantial pierced frieze displays rectangular patterns and finished in the center with female mask. All below a lovely marble top.