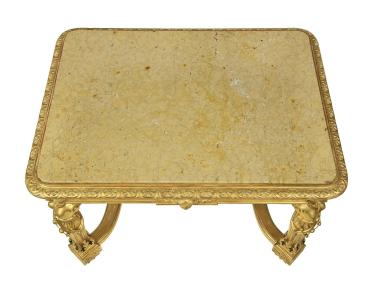

3415 South Dixie Highway, West Palm Beach, FL. 33405 Tel. 561.835.1319 Fax 561.835.1379

A superb Italian 19th century giltwood center table. The table is raised on finely carved Cariatides supports. The giltwood legs raise the top of the table and are joined by a curved H-shaped stretcher. The substantial pierced frieze displays rectangular patterns and finished in the center with female mask. All below a lovely marble top.