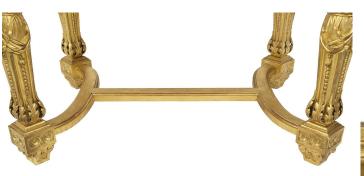

3415 South Dixie Highway, West Palm Beach, FL. 33405 Tel. 561.835.1319 Fax 561.835.1379

A superb Italian 19th century giltwood center table. The table is raised on finely carved Cariatides supports. The giltwood legs raise the top of the table and are joined by a curved H-shaped stretcher. The substantial pierced frieze displays rectangular patterns and finished in the center with female mask. All below a lovely marble top.