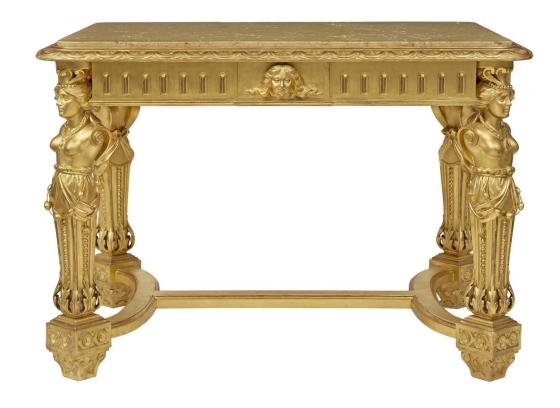

3415 South Dixie Highway, West Palm Beach, FL. 33405 Tel. 561.835.1319 Fax 561.835.1379

A superb Italian 19th century giltwood center table. The table is raised on finely carved Cariatides supports. The giltwood legs raise the top of the table and are joined by a curved H-shaped stretcher. The substantial pierced frieze displays rectangular patterns and finished in the center with female mask. All below a lovely marble top.