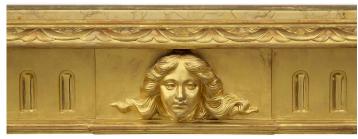

3415 South Dixie Highway, West Palm Beach, FL. 33405 Tel. 561.835.1319 Fax 561.835.1379

A superb Italian 19th century giltwood center table. The table is raised on finely carved Cariatides supports. The giltwood legs raise the top of the table and are joined by a curved H-shaped stretcher. The substantial pierced frieze displays rectangular patterns and finished in the center with female mask. All below a lovely marble top.