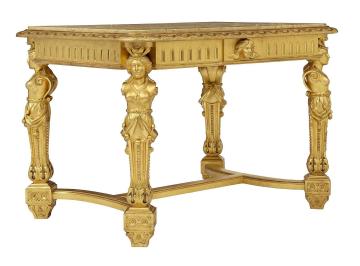

3415 South Dixie Highway, West Palm Beach, FL. 33405 Tel. 561.835.1319 Fax 561.835.1379

A superb Italian 19th century giltwood center table. The table is raised on finely carved Cariatides supports. The giltwood legs raise the top of the table and are joined by a curved H-shaped stretcher. The substantial pierced frieze displays rectangular patterns and finished in the center with female mask. All below a lovely marble top.