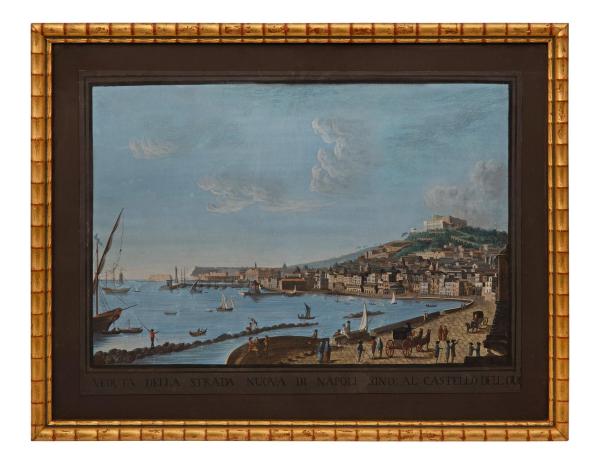

3415 South Dixie Highway, West Palm Beach, FL. 33405 Tel. 561.835.1319 Fax 561.835.1379

A beautiful Italian 19th century gouache of Naples, Italy. The wonderfully executed gouache depicts the port and bay of the charming fishing town of Naples with finely detailed boats, personages, horse and carriages with the town in the background and a lovely blue shy. Frame in an elegant giltwood frame with a fine bamboo design.

Item #10426 H: 16 in L: 20 in D: 1 in List Price: \$9,800.00