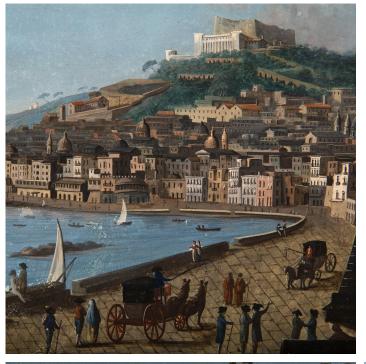

3415 South Dixie Highway, West Palm Beach, FL. 33405 Tel. 561.835.1319 Fax 561.835.1379

A beautiful Italian 19th century gouache of Naples, Italy. The wonderfully executed gouache depicts the port and bay of the charming fishing town of Naples with finely detailed boats, personages, horse and carriages with the town in the background and a lovely blue shy. Frame in an elegant giltwood frame with a fine bamboo design.