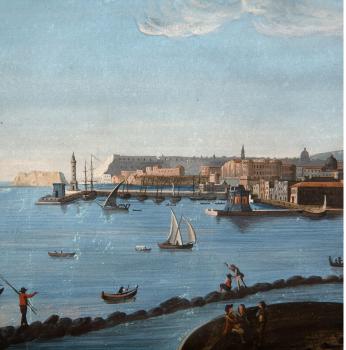

3415 South Dixie Highway, West Palm Beach, FL. 33405 Tel. 561.835.1319 Fax 561.835.1379

A beautiful Italian 19th century gouache of Naples, Italy. The wonderfully executed gouache depicts the port and bay of the charming fishing town of Naples with finely detailed boats, personages, horse and carriages with the town in the background and a lovely blue shy. Frame in an elegant giltwood frame with a fine bamboo design.