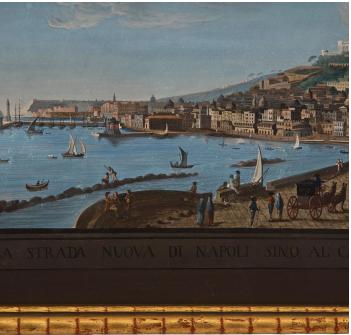

3415 South Dixie Highway, West Palm Beach, FL. 33405 Tel. 561.835.1319 Fax 561.835.1379

A beautiful Italian 19th century gouache of Naples, Italy. The wonderfully executed gouache depicts the port and bay of the charming fishing town of Naples with finely detailed boats, personages, horse and carriages with the town in the background and a lovely blue shy. Frame in an elegant giltwood frame with a fine bamboo design.