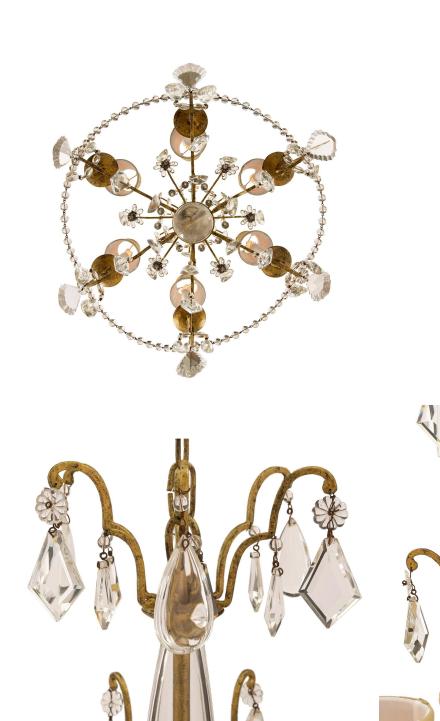

3415 South Dixie Highway, West Palm Beach, FL. 33405 Tel. 561.835.1319 Fax 561.835.1379

A lovely Italian 19th century Louis XV st. gilt iron crystal and glass six arm chandelier. The chandelier is centered by a fine solid bottom crystal ball amidst lovely cut crystal pendants. Each elegantly scrolled arm is decorated with large striking cut crystal pendants and are connected by swaging beaded glass garlands. The outstanding central fut is encased in beautiful hand blown glass with three tier of fine sprays, each with kite shaped cut crystal pendants. All below the original chain and canopy. With all original gilt throughout.