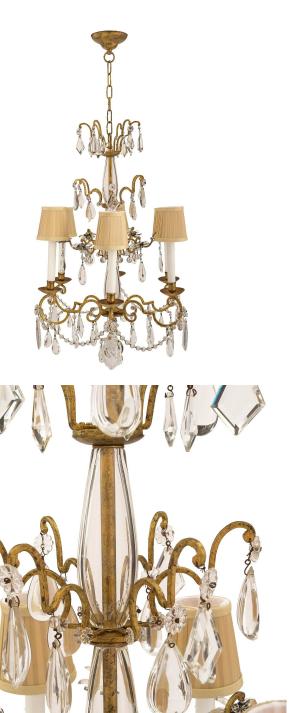

3415 South Dixie Highway, West Palm Beach, FL. 33405 Tel. 561.835.1319 Fax 561.835.1379

A lovely Italian 19th century Louis XV st. gilt iron crystal and glass six arm chandelier. The chandelier is centered by a fine solid bottom crystal ball amidst lovely cut crystal pendants. Each elegantly scrolled arm is decorated with large striking cut crystal pendants and are connected by swaging beaded glass garlands. The outstanding central fut is encased in beautiful hand blown glass with three tier of fine sprays, each with kite shaped cut crystal pendants. All below the original chain and canopy. With all original gilt throughout.

Item #10218 H: 43 in D: 21 in List Price: \$11.800.00