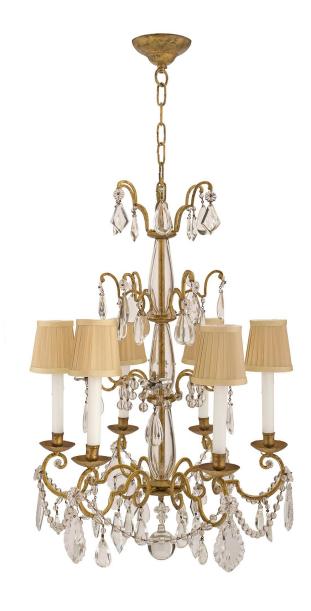

3415 South Dixie Highway, West Palm Beach, FL. 33405 Tel. 561.835.1319 Fax 561.835.1379

A lovely Italian 19th century Louis XV st. gilt iron crystal and glass six arm chandelier. The chandelier is centered by a fine solid bottom crystal ball amidst lovely cut crystal pendants. Each elegantly scrolled arm is decorated with large striking cut crystal pendants and are connected by swaging beaded glass garlands. The outstanding central fut is encased in beautiful hand blown glass with three tier of fine sprays, each with kite shaped cut crystal pendants. All below the original chain and canopy. With all original gilt throughout.

Item #10218 H: 43 in D: 21 in List Price: \$11.800.00