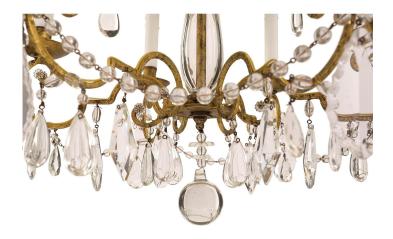

3415 South Dixie Highway, West Palm Beach, FL. 33405 Tel. 561.835.1319 Fax 561.835.1379

A lovely Italian 19th century Louis XV st. gilt iron crystal and glass six arm chandelier. The chandelier is centered by a fine solid bottom crystal ball amidst lovely cut crystal pendants. Each elegantly scrolled arm is decorated with large striking cut crystal pendants and are connected by swaging beaded glass garlands. The outstanding central fut is encased in beautiful hand blown glass with three tier of fine sprays, each with kite shaped cut crystal pendants. All below the original chain and canopy. With all original gilt throughout.