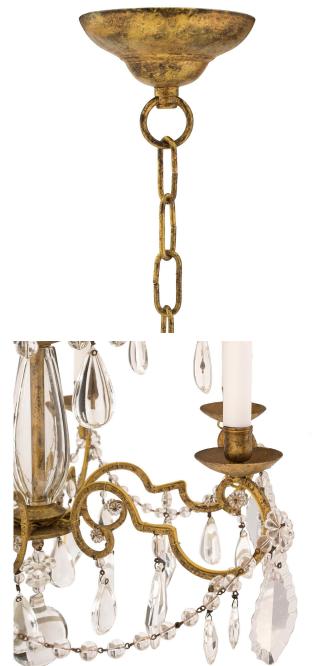

3415 South Dixie Highway, West Palm Beach, FL. 33405 Tel. 561.835.1319 Fax 561.835.1379

A lovely Italian 19th century Louis XV st. gilt iron crystal and glass six arm chandelier. The chandelier is centered by a fine solid bottom crystal ball amidst lovely cut crystal pendants. Each elegantly scrolled arm is decorated with large striking cut crystal pendants and are connected by swaging beaded glass garlands. The outstanding central fut is encased in beautiful hand blown glass with three tier of fine sprays, each with kite shaped cut crystal pendants. All below the original chain and canopy. With all original gilt throughout.