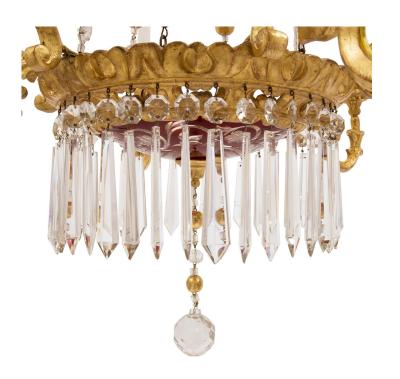

3415 South Dixie Highway, West Palm Beach, FL. 33405 Tel. 561.835.1319 Fax 561.835.1379

A stunning Italian 19th century Louis XV st. giltwood, crystal and ox blood red etched glass six arm chandelier. The chandelier is centered by an elegant cut crystal ball below a striking and most decorative ox blood red glass dome with etched foliate designs. The glass dome is surrounded by a fine carved foliate band decorated with prism shaped crystal pendants. Each 'S' scrolled arm displays decorative foliate designs and floral candle cups. Leading up to the giltwood canopy are six chains each displaying lovely giltwood balls and fine crystal reserves.