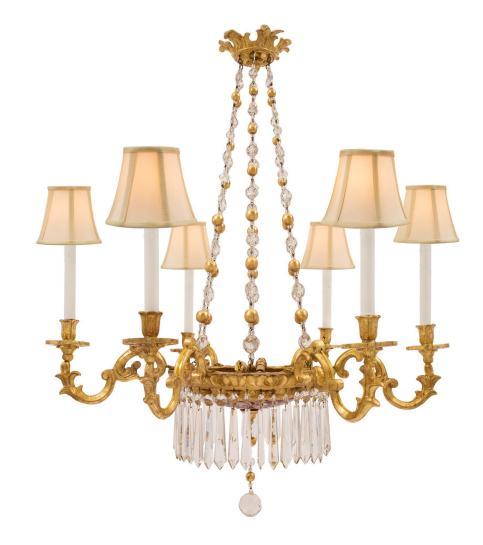

3415 South Dixie Highway, West Palm Beach, FL. 33405 Tel. 561.835.1319 Fax 561.835.1379

A stunning Italian 19th century Louis XV st. giltwood, crystal and ox blood red etched glass six arm chandelier. The chandelier is centered by an elegant cut crystal ball below a striking and most decorative ox blood red glass dome with etched foliate designs. The glass dome is surrounded by a fine carved foliate band decorated with prism shaped crystal pendants. Each 'S' scrolled arm displays decorative foliate designs and floral candle cups. Leading up to the giltwood canopy are six chains each displaying lovely giltwood balls and fine crystal reserves.

Item #10189 H: 42 in L: 36 in D: 36 in List Price: \$18,900.00