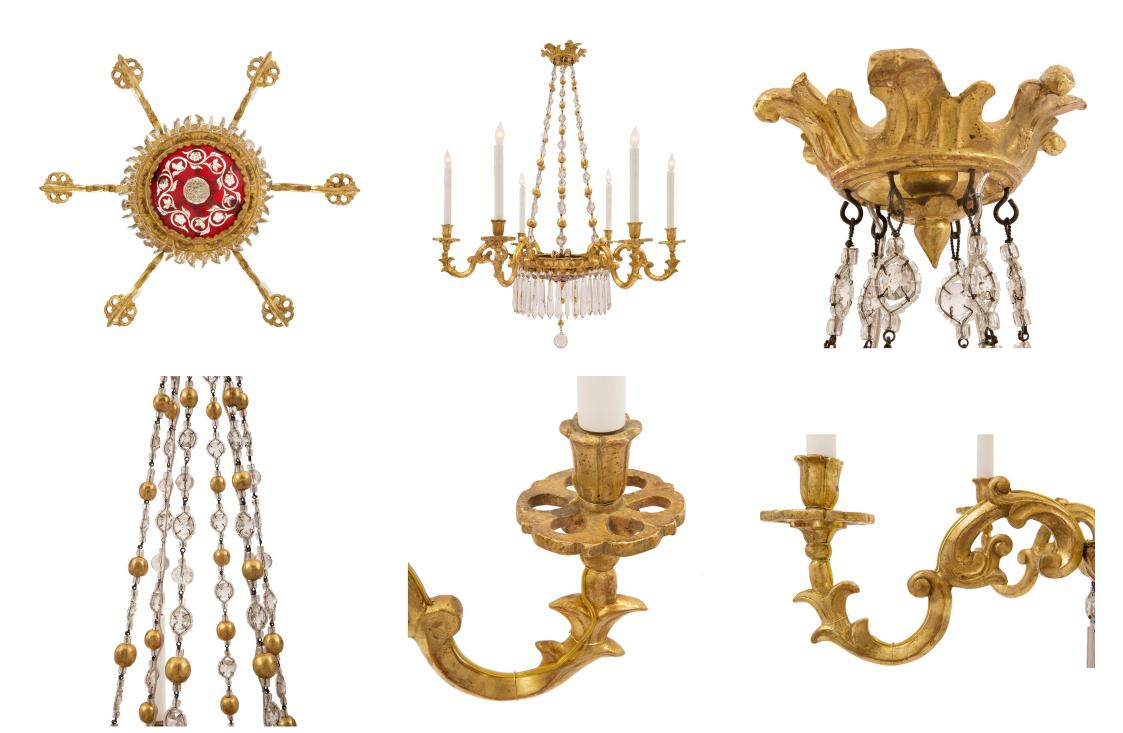

3415 South Dixie Highway, West Palm Beach, FL. 33405 Tel. 561.835.1319 Fax 561.835.1379

A stunning Italian 19th century Louis XV st. giltwood, crystal and ox blood red etched glass six arm chandelier. The chandelier is centered by an elegant cut crystal ball below a striking and most decorative ox blood red glass dome with etched foliate designs. The glass dome is surrounded by a fine carved foliate band decorated with prism shaped crystal pendants. Each 'S' scrolled arm displays decorative foliate designs and floral candle cups. Leading up to the giltwood canopy are six chains each displaying lovely giltwood balls and fine crystal reserves.