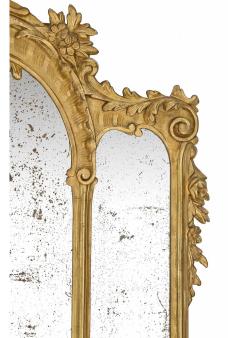

3415 South Dixie Highway, West Palm Beach, FL. 33405 Tel. 561.835.1319 Fax 561.835.1379

A handsome and large scale pair of Italian 19th century Louis XV st. giltwood mirrors. Each mirror has three mirror plates within the double frame. At the straight base are lovely foliate scrolls and a pierced rosette design repeated at each side. At the top is the superb crown centered by a large seashell amidst blossoming flowers and scrolls. Acanthus leaf foliate garlands continue to drape down each side. With all original mirror plates and gilt.

Item #8048 H: 79 in L: 50 in D: 6 in List Price: \$52,500.00