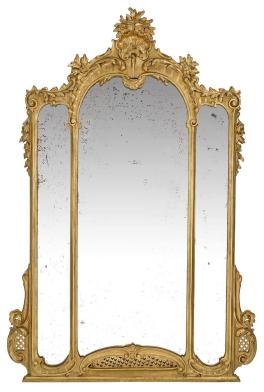

3415 South Dixie Highway, West Palm Beach, FL. 33405 Tel. 561.835.1319 Fax 561.835.1379

A handsome and large scale pair of Italian 19th century Louis XV st. giltwood mirrors. Each mirror has three mirror plates within the double frame. At the straight base are lovely foliate scrolls and a pierced rosette design repeated at each side. At the top is the superb crown centered by a large seashell amidst blossoming flowers and scrolls. Acanthus leaf foliate garlands continue to drape down each side. With all original mirror plates and gilt.

Item #8048 H: 79 in L: 50 in D: 6 in List Price: \$52,500.00