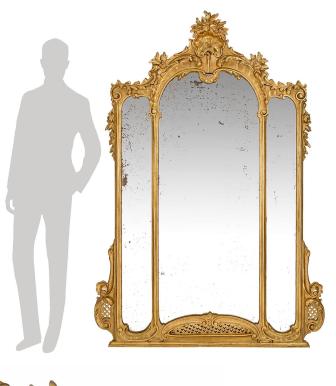

3415 South Dixie Highway, West Palm Beach, FL. 33405 Tel. 561.835.1319 Fax 561.835.1379

A handsome and large scale pair of Italian 19th century Louis XV st. giltwood mirrors. Each mirror has three mirror plates within the double frame. At the straight base are lovely foliate scrolls and a pierced rosette design repeated at each side. At the top is the superb crown centered by a large seashell amidst blossoming flowers and scrolls. Acanthus leaf foliate garlands continue to drape down each side. With all original mirror plates and gilt.

Item #8048 H: 79 in L: 50 in D: 6 in List Price: \$52,500.00