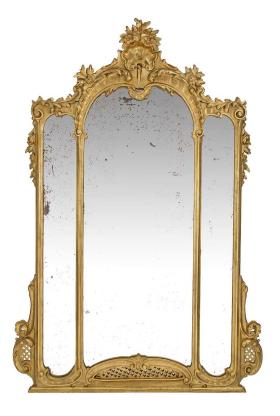

3415 South Dixie Highway, West Palm Beach, FL. 33405 Tel. 561.835.1319 Fax 561.835.1379

A handsome and large scale pair of Italian 19th century Louis XV st. giltwood mirrors. Each mirror has three mirror plates within the double frame. At the straight base are lovely foliate scrolls and a pierced rosette design repeated at each side. At the top is the superb crown centered by a large seashell amidst blossoming flowers and scrolls. Acanthus leaf foliate garlands continue to drape down each side. With all original mirror plates and gilt.

Item #8048 H: 79 in L: 50 in D: 6 in List Price: \$52,500.00