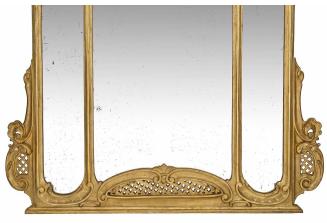

3415 South Dixie Highway, West Palm Beach, FL. 33405 Tel. 561.835.1319 Fax 561.835.1379

A handsome and large scale pair of Italian 19th century Louis XV st. giltwood mirrors. Each mirror has three mirror plates within the double frame. At the straight base are lovely foliate scrolls and a pierced rosette design repeated at each side. At the top is the superb crown centered by a large seashell amidst blossoming flowers and scrolls. Acanthus leaf foliate garlands continue to drape down each side. With all original mirror plates and gilt.

Item #8048 H: 79 in L: 50 in D: 6 in List Price: \$52,500.00