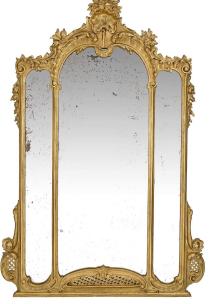

3415 South Dixie Highway, West Palm Beach, FL. 33405 Tel. 561.835.1319 Fax 561.835.1379

A handsome and large scale pair of Italian 19th century Louis XV st. giltwood mirrors. Each mirror has three mirror plates within the double frame. At the straight base are lovely foliate scrolls and a pierced rosette design repeated at each side. At the top is the superb crown centered by a large seashell amidst blossoming flowers and scrolls. Acanthus leaf foliate garlands continue to drape down each side. With all original mirror plates and gilt.

Item #8048 H: 79 in L: 50 in D: 6 in List Price: \$52,500.00