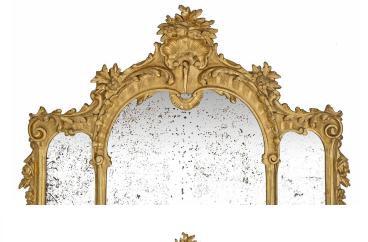

3415 South Dixie Highway, West Palm Beach, FL. 33405 Tel. 561.835.1319 Fax 561.835.1379

A handsome and large scale pair of Italian 19th century Louis XV st. giltwood mirrors. Each mirror has three mirror plates within the double frame. At the straight base are lovely foliate scrolls and a pierced rosette design repeated at each side. At the top is the superb crown centered by a large seashell amidst blossoming flowers and scrolls. Acanthus leaf foliate garlands continue to drape down each side. With all original mirror plates and gilt.

Item #8048 H: 79 in L: 50 in D: 6 in List Price: \$52,500.00