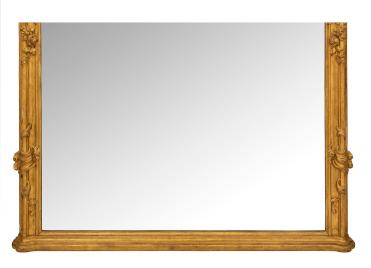

3415 South Dixie Highway, West Palm Beach, FL. 33405 Tel. 561.835.1319 Fax 561.835.1379

An impressive high quality Italian 19th century Louis XV st. Mecca mirror. The mirror is raised by an elegant straight mottled base with lovely richly carved foliate designs and charming blooming flowers leading up each straight side. Above are beautiful scalloped movements adored with additional most decorative scrolled foliate designs flanking the central cabochon reserve with additional finely detailed blooming flowers. All original Mecca throughout.

Item #4634 H: 78 in L: 72 in D: 5 in List Price: \$28,900.00