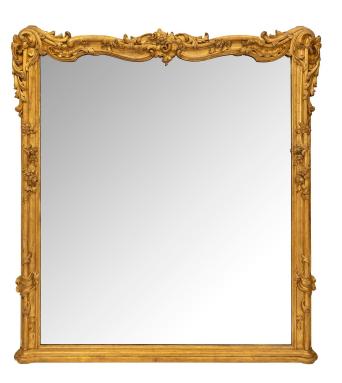

3415 South Dixie Highway, West Palm Beach, FL. 33405 Tel. 561.835.1319 Fax 561.835.1379

An impressive high quality Italian 19th century Louis XV st. Mecca mirror. The mirror is raised by an elegant straight mottled base with lovely richly carved foliate designs and charming blooming flowers leading up each straight side. Above are beautiful scalloped movements adored with additional most decorative scrolled foliate designs flanking the central cabochon reserve with additional finely detailed blooming flowers. All original Mecca throughout.

Item #4634 H: 78 in L: 72 in D: 5 in List Price: \$28,900.00