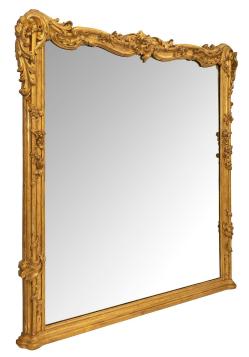

3415 South Dixie Highway, West Palm Beach, FL. 33405 Tel. 561.835.1319 Fax 561.835.1379

An impressive high quality Italian 19th century Louis XV st. Mecca mirror. The mirror is raised by an elegant straight mottled base with lovely richly carved foliate designs and charming blooming flowers leading up each straight side. Above are beautiful scalloped movements adored with additional most decorative scrolled foliate designs flanking the central cabochon reserve with additional finely detailed blooming flowers. All original Mecca throughout.