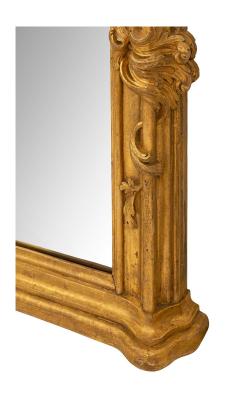

3415 South Dixie Highway, West Palm Beach, FL. 33405 Tel. 561.835.1319 Fax 561.835.1379

An impressive high quality Italian 19th century Louis XV st. Mecca mirror. The mirror is raised by an elegant straight mottled base with lovely richly carved foliate designs and charming blooming flowers leading up each straight side. Above are beautiful scalloped movements adored with additional most decorative scrolled foliate designs flanking the central cabochon reserve with additional finely detailed blooming flowers. All original Mecca throughout.