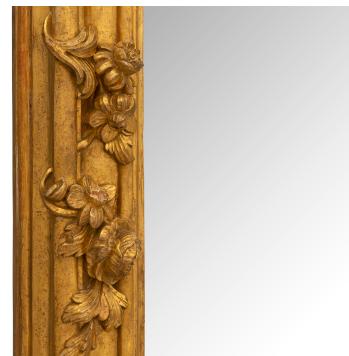

3415 South Dixie Highway, West Palm Beach, FL. 33405 Tel. 561.835.1319 Fax 561.835.1379

An impressive high quality Italian 19th century Louis XV st. Mecca mirror. The mirror is raised by an elegant straight mottled base with lovely richly carved foliate designs and charming blooming flowers leading up each straight side. Above are beautiful scalloped movements adored with additional most decorative scrolled foliate designs flanking the central cabochon reserve with additional finely detailed blooming flowers. All original Mecca throughout.