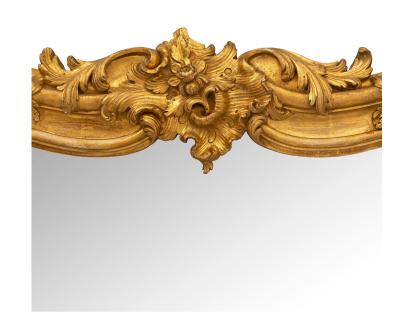

3415 South Dixie Highway, West Palm Beach, FL. 33405 Tel. 561.835.1319 Fax 561.835.1379

An impressive high quality Italian 19th century Louis XV st. Mecca mirror. The mirror is raised by an elegant straight mottled base with lovely richly carved foliate designs and charming blooming flowers leading up each straight side. Above are beautiful scalloped movements adored with additional most decorative scrolled foliate designs flanking the central cabochon reserve with additional finely detailed blooming flowers. All original Mecca throughout.