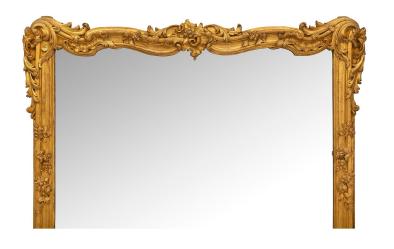

3415 South Dixie Highway, West Palm Beach, FL. 33405 Tel. 561.835.1319 Fax 561.835.1379

An impressive high quality Italian 19th century Louis XV st. Mecca mirror. The mirror is raised by an elegant straight mottled base with lovely richly carved foliate designs and charming blooming flowers leading up each straight side. Above are beautiful scalloped movements adored with additional most decorative scrolled foliate designs flanking the central cabochon reserve with additional finely detailed blooming flowers. All original Mecca throughout.