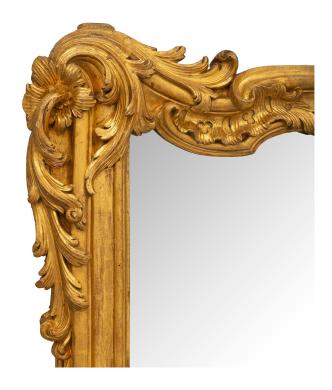

3415 South Dixie Highway, West Palm Beach, FL. 33405 Tel. 561.835.1319 Fax 561.835.1379

An impressive high quality Italian 19th century Louis XV st. Mecca mirror. The mirror is raised by an elegant straight mottled base with lovely richly carved foliate designs and charming blooming flowers leading up each straight side. Above are beautiful scalloped movements adored with additional most decorative scrolled foliate designs flanking the central cabochon reserve with additional finely detailed blooming flowers. All original Mecca throughout.