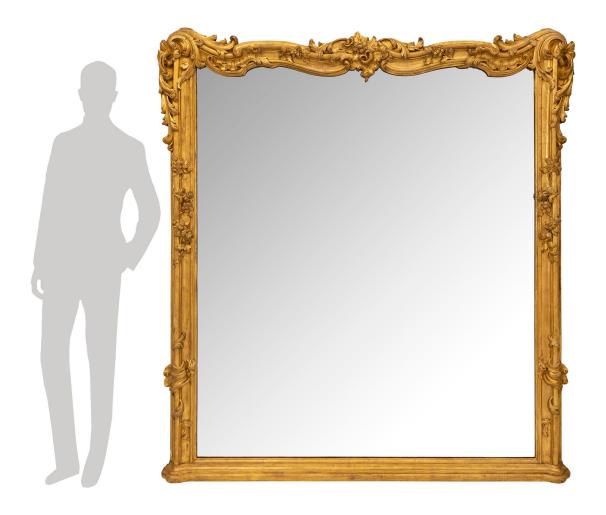

3415 South Dixie Highway, West Palm Beach, FL. 33405 Tel. 561.835.1319 Fax 561.835.1379

An impressive high quality Italian 19th century Louis XV st. Mecca mirror. The mirror is raised by an elegant straight mottled base with lovely richly carved foliate designs and charming blooming flowers leading up each straight side. Above are beautiful scalloped movements adored with additional most decorative scrolled foliate designs flanking the central cabochon reserve with additional finely detailed blooming flowers. All original Mecca throughout.

Item #4634 H: 78 in L: 72 in D: 5 in List Price: \$28,900.00